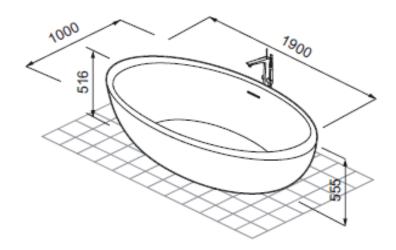

## **SPECIFICATION SHEET - sanitary wares**

| BRAND:                         | teuco                                                                    | Product Photo: |
|--------------------------------|--------------------------------------------------------------------------|----------------|
| ORIGIN:                        | Italy                                                                    |                |
| SERIES:                        | I-BORDI                                                                  |                |
| PRODUCT<br>DESCRIPTION:        | I-BORDI free standing tub<br>with waste & overflow<br>Duralight material |                |
| MODEL No.                      | T12DD                                                                    |                |
| FINISH/COLOUR:                 |                                                                          |                |
| DIMENSIONS:                    | 1900mm x 1000mm x 555mm                                                  |                |
| OPTIONAL<br>MATCHING<br>PARTS: |                                                                          |                |
| Technical Informa              | tions:                                                                   |                |