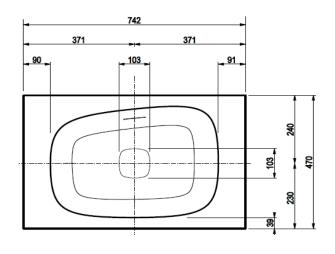

## **SPECIFICATION SHEET - sanitary wares**

| BRAND:                         | teuco                                | Product Photo: |
|--------------------------------|--------------------------------------|----------------|
| ORIGIN:                        | Italy                                |                |
| SERIES:                        | OUTLINE                              |                |
| PRODUCT<br>DESCRIPTION:        | OUTLINE washbasin Duralight material |                |
| MODEL No.                      | U6AA54                               |                |
| FINISH/COLOUR:                 |                                      |                |
| DIMENSIONS:                    | 742mm x 470mm x 142mm                |                |
| OPTIONAL<br>MATCHING<br>PARTS: |                                      |                |