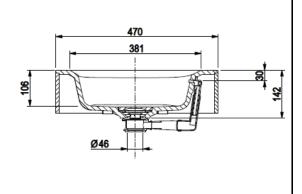

## **SPECIFICATION SHEET - sanitary wares**

| BRAND:                         | teuco                                | Product Photo: |
|--------------------------------|--------------------------------------|----------------|
| ORIGIN:                        | Italy                                |                |
| SERIES:                        | OUTLINE                              |                |
| PRODUCT<br>DESCRIPTION:        | OUTLINE washbasin Duralight material |                |
| MODEL No.                      | U6AA54                               |                |
| FINISH/COLOUR:                 |                                      |                |
| DIMENSIONS:                    | 742mm x 470mm x 142mm                |                |
| OPTIONAL<br>MATCHING<br>PARTS: |                                      |                |