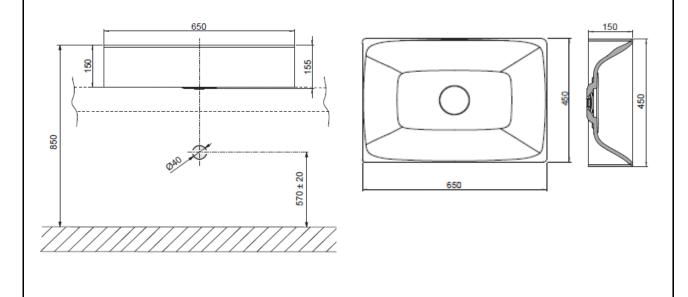

## **SPECIFICATION SHEET - sanitary wares**

| BRAND:                         | teuco                                  | Product Photo: |
|--------------------------------|----------------------------------------|----------------|
| ORIGIN:                        | Italy                                  |                |
| SERIES:                        | ACCADEMIA                              |                |
|                                | ACCADEMIA washbasin Duralight material |                |
| PRODUCT<br>DESCRIPTION:        |                                        | 30             |
| MODEL No.                      | U9A3D                                  |                |
| FINISH/COLOUR:                 |                                        |                |
| DIMENSIONS:                    | 650mm x 450mm x 150mm                  |                |
| OPTIONAL<br>MATCHING<br>PARTS: |                                        |                |
| Technical Informa              | tions:                                 |                |

All information is for reference only, installation shall always be based on the actual product delivered.