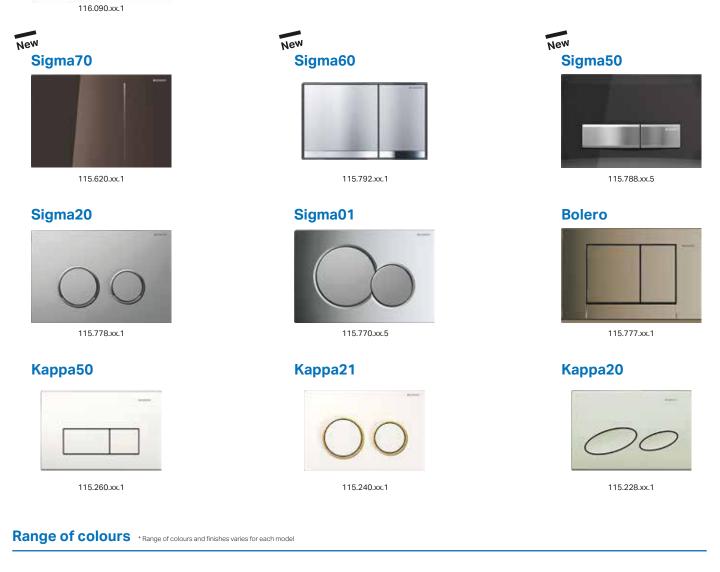

## **Endless combination.** Geberit actuator plates

### New Sigma80 · Installation set required

With a Geberit concealed cistern, only a flush plate is visible - two buttons that release either a large or small quantity of water. The focus here is on reliable functionality, but Geberit also understands design is of utmost importance. A wide range of design solutions offering different surfaces and shapes; from pneumatic to sensor, top to front-facing – our Geberit award-winning actuator plates provides endless possibilities.

Colours Glass Metal green glass white glass (SI) smoked glass black glass (SJ) brushed stainless steel alpine (11) jet black (DW) agais (FB) umber glass (SQ) pergamon (EP) satinised (SE) reflective chrome (GH) brushed/ polished/ brushed (SD) (SN) Metallic finished special brass black/ bright chroi black (KM) white/ bright chro matt chr/ bright chr/ matt chr (KN) stainless matte bright chrome/ matte chrome white/ customised white/ bright white/ old-plated/ white (KK) matte chron matt chr (KL) (colour) (DT) steel me-plated (46) (00) chr g ch (00) (KA) (21) white (KJ)