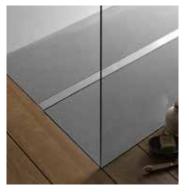

#### Geberit floor-even shower drains

Geberit shower drains remove the last obstacle on the path to a perfectly designed floor surface. You gain total freedom in your dream bathroom. The inconspicuous, elegant shower drain is located in the wall.

#### **Geberit shower element** Perfectly positioned

Water flows in through the wall, the floor retains its uninterrupted tiling and the proven Geberit technology ensures smooth drainage behind the wall. Equipped with a clever sealing system, the foil connection in the shower element system prevents cracks in the joints and plates, ensuring the Geberit shower element stays leakproof for generations.

#### **Geberit shower channel** Perfect form meets perfect function

Timelessly elegant, made of high-quality product materials and intelligent details, Geberit shower channels are the solution whenever it comes to achieving a floor-even bathroom. The shower channel cover is available in brushed stainless steel or as a customisable cover, customised using tiles or flagstones.