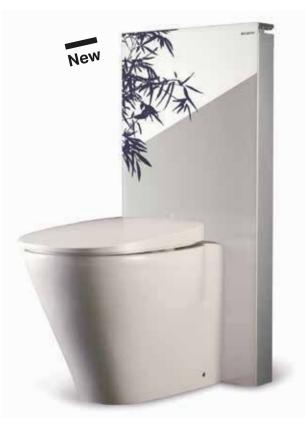

## Simple yet impressive. An ideal renovation solution.

#### **Geberit Monolith Puro**

The Geberit Monolith Puro is a simple yet impressive design. An ideal renovation solution, the installation of the Monolith Puro is easy to handle and uses existing connections. This reduces the need for any major structural changes in the bathroom and your bathroom would be quickly transformed into a well-being design area. Suitable with almost any floor standing WC ceramic brands, the Monolith Puro is available in 8 trendsetting colours and designs. There is definitely one to suit every bathroom style.

#### **Available colours**

Article number: 131.172.xx.1 4.5L/3L 131.174.xx.1 6L/3L

White (SF)

Deep sea (SY)

(SX)

Ocean breeze Bamboo (SV) Blossom (SU)