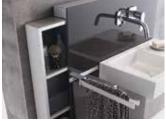

#### **Geberit Monolith for Washbasin**

Functionality with style describes Geberit Monolith for Washbasin. Combining all the functions and the entire sanitary technology of a washbasin in a single unit, the Geberit Monolith for Washbasin sets stylistic accents in the bathroom while ensuring functionality. The front glass cladding is made of high quality tempered glass and is available in black, white and umber. Additional towel rails and push-to-open drawers can be installed on either sides of the module.

#### Drawer

You can opt to integrate the drawers into either one or both sides of the Geberit Monolith sanitary module for washbasins. This gives you extra storage space for your bath products in an attractive unit that fits right into the bathroom décor.

#### Tower rail

The Geberit Monolith sanitary module for washbasin comes standard equipped with a track that can be fitted with matching towel rail on either side of the module. Available in 2 different lengths.