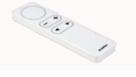

1 A gentle, airy water spray wash as you clean with an intensity that is comfortable for you – choose from five different spray pressure levels.

**3** The intuitive remote control makes the shower function really easy to switch on and adjust.