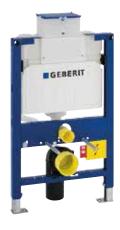

## **Invisible technology.** Geberit concealed cistern

You want an ideal bathroom – it should be practical, easy to clean and spacious, even if space is limited. With Geberit products, there are always solutions that can help you create your ideal bathroom. With Geberit concealed cisterns, all unsightly connections are kept out of sight, providing a clean finish to your bathroom. The installation system can bear up to 400kg and is stable. Having a wall-hung WC and concealed cistern, opens up the space in your bathroom while the trend-setting actuator plates adds a touch of modern design to your bathroom.

Geberit Kappa concealed cistern, top or front flush

| Duofix: | 224.175.00.1<br>224.170.00.1 | 4.5L/3L<br>6L/3L |
|---------|------------------------------|------------------|
| Naked:  | 224.364.00.1<br>224.350.00.1 | 4.5L/3L<br>6L/3L |