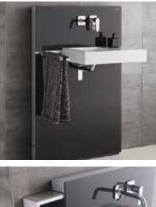

#### **Geberit Monolith for Washbasin**

Functionality with style describes Geberit Monolith for Washbasin. Combining all the functions and the entire sanitary technology of a washbasin in a single unit, the Geberit Monolith for Washbasin sets stylistic accents in the bathroom while ensuring functionality. The front glass cladding is made of high quality tempered glass and is available in black, white and umber. Additional towel rails and push-to-open drawers can be installed on either sides of the module.

#### Drawer

You can opt to integrate the drawers into either one or both sides of the Geberit Monolith sanitary module for washbasins. This gives you extra storage space for your bath products in an attractive unit that fits right into the bathroom décor.

#### Tower rail

The Geberit Monolith sanitary module for washbasin comes standard equipped with a track that can be fitted with matching towel rail on either side of the module. Available in 2 different lengths.