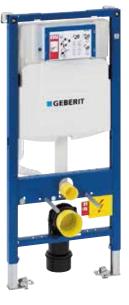

## **Invisible technology.** Geberit concealed cistern

You want an ideal bathroom – it should be practical, easy to clean and spacious, even if space is limited. With Geberit products, there are always solutions that can help you create your ideal bathroom. With Geberit concealed cisterns, all unsightly connections are kept out of sight, providing a clean finish to your bathroom. The installation system can bear up to 400kg and is stable. Having a wall-hung WC and concealed cistern, opens up the space in your bathroom while the trend-setting actuator plates adds a touch of modern design to your bathroom.

Easy

Modern

desian

cleaning

4.5L Wa

Geberit Sigma concealed cistern, front flush

| Duofix: | 224.224.00.1<br>224.217.00.1 | 4.5L/3L<br>6L/3L |
|---------|------------------------------|------------------|
| Naked:  | 224.326.00.1<br>224.304.00.1 | 4.5L/3L<br>6L/3L |