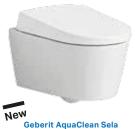

#### Geberit AquaClean Sela Sleek and intelligent

Designed by famous architect and designer, Matteo Thun, the Geberit AquaClean Sela fits perfectly in any bathroom environment with its sleek and simple contours. The intelligent shower function technology, power supply lines and water pipes are integrated into the ceramic, making them invisible. The water spray is gentle and airy, ensuring maximum cleanliness and minimum water consumption. The Geberit AquaClean Sela is the reflection of modern standards of hygiene, design and sustainability.