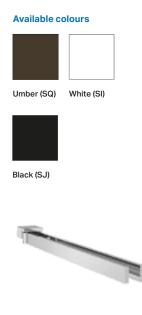

#### **Geberit shower channel** Perfect form meets perfect function

Timelessly elegant, made of high-quality product materials and intelligent details, Geberit shower channels are the solution whenever it comes to achieving a floor-even bathroom. The shower channel cover is available in brushed stainless steel or as a customisable cover, customised using tiles or flagstones.

#### Colour/material variants \* Additional collector's profile optional

Bright chrome-plated

Stainless steel brushed \* Lockable option also available

White