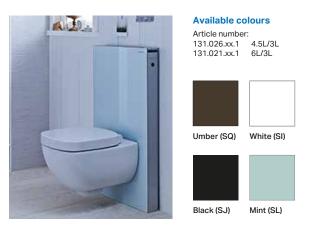

#### **Available colours**

Article number: 131.172.xx.1 4.5L/3L 131.174.xx.1 6L/3L

White (SF)

Deep sea (SY)

(SX)

Ocean breeze Bamboo (SV) Blossom (SU)