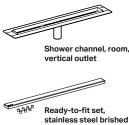

#### **Geberit shower channel** Perfect form meets perfect function

Timelessly elegant, made of high-quality product materials and intelligent details, Geberit shower channels are the solution whenever it comes to achieving a floor-even bathroom. The shower channel cover is available in brushed stainless steel or as a customisable cover, customised using tiles or flagstones.

ትትት Ready-to-fit set, cover for flagstones Geberit South East Asia Pte Ltd 59 Jalan Pemimpin #01-01 L&Y Building Singapore 577218 Singapore

P +65 6250 4011 F +65 6250 4211 sales.sg@geberit.com

→ www.geberit.com.sg