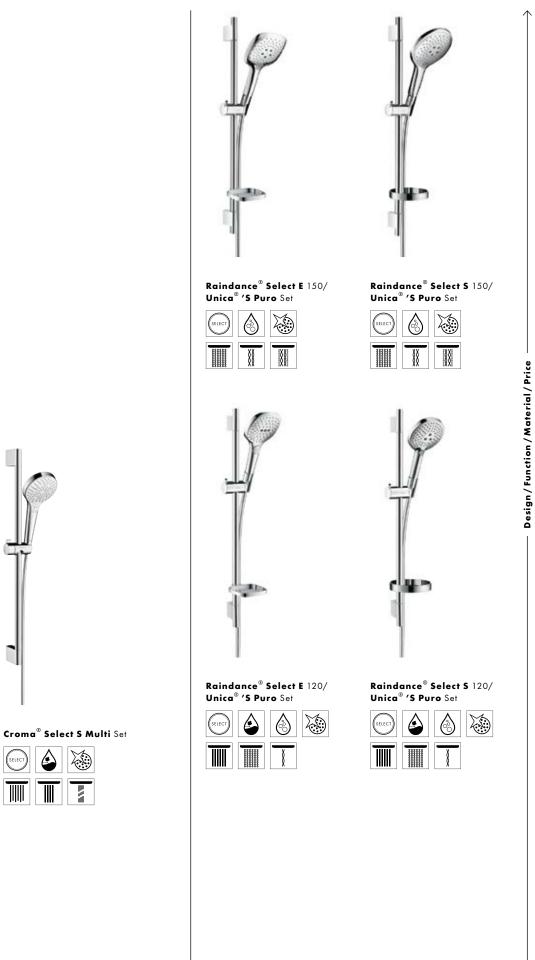

### Raindance<sup>®</sup> Select E 120 3 jet Hand shower

Design / Function / Material / Price

## Overview of hand showers.

In this table we have listed for you a selection of top products from our hand shower lines. The entire range with many other great hand showers can be found on our website at: **www.hansgrohe-int.com/handshowers** 

### Overview of shower sets.

In this table we have listed for you a selection of top products from our shower set lines. The entire range with many other great shower sets can be found on our website at: **www.hansgrohe-int.com/showersets** 

Detailed explanations of the logos can be found on the fold-out page in the cover.

Croma<sup>®</sup> Select E Multi Set

| SELECT | ٩ |  |
|--------|---|--|
|        |   |  |

| SELECT | ٩ |  |
|--------|---|--|
|        |   |  |

Croma<sup>®</sup> Select

Raindance<sup>®</sup> Select