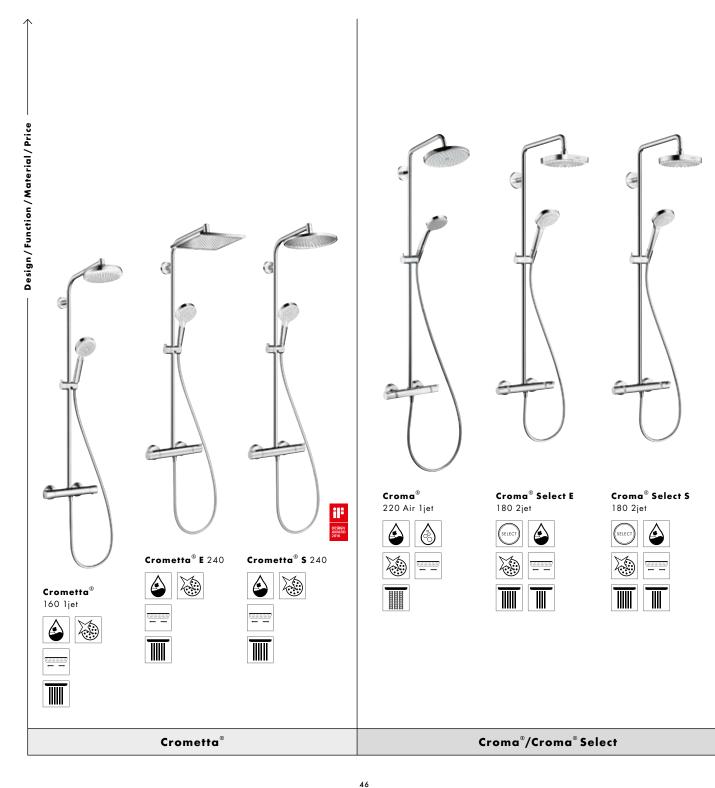

## Overview of hand showers.

In this table we have listed for you a selection of top products from our hand shower lines. The entire range with many other great hand showers can be found on our website at: **www.hansgrohe-int.com/handshowers** 

Detailed explanations of the logos can be found on the fold-out page in the cover.

36

Croma®

Design / Function / Material / Price

Regard award 2015

Croma® Select E Multi

| SELECT | ٩ |  |
|--------|---|--|
|        |   |  |

Croma® Select E Vario

Croma<sup>®</sup> Select E ljet

Croma<sup>®</sup> Select

### Overview of shower sets.

In this table we have listed for you a selection of top products from our shower set lines. The entire range with many other great shower sets can be found on our website at: **www.hansgrohe-int.com/showersets** 

Detailed explanations of the logos can be found on the fold-out page in the cover.

Croma<sup>®</sup> Select E Multi Set

| SELECT | ٩ |  |
|--------|---|--|
|        |   |  |

| SELECT | ٩ |  |
|--------|---|--|
|        |   |  |

Croma<sup>®</sup> Select

Raindance<sup>®</sup> Select