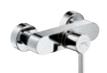

### Metris® Bath

Metris<sup>®</sup> 4-hole bath mixer for rim-mounted installation

Metris<sup>®</sup> Single lever bath mixer exposed

Metris® Shower

Metris<sup>®</sup> Single lever shower mixer exposed

#### Metris<sup>®</sup> S Basin

Metris<sup>®</sup> S Single lever basin mixer

Metris<sup>®</sup> S Bath

Metris<sup>®</sup> S Single lever bath mixer exposed

Metris<sup>®</sup> 3-hole rim-mounted mixer

Metris<sup>®</sup> Single lever bath mixer concealed

**Metris®** Bath filler exposed

Metris<sup>®</sup> Single lever bath mixer concealed

**Metris®** Single lever bath mixer, floor standing

8

Metris<sup>®</sup> Single lever shower mixer concealed

Metris® S

Metris® S