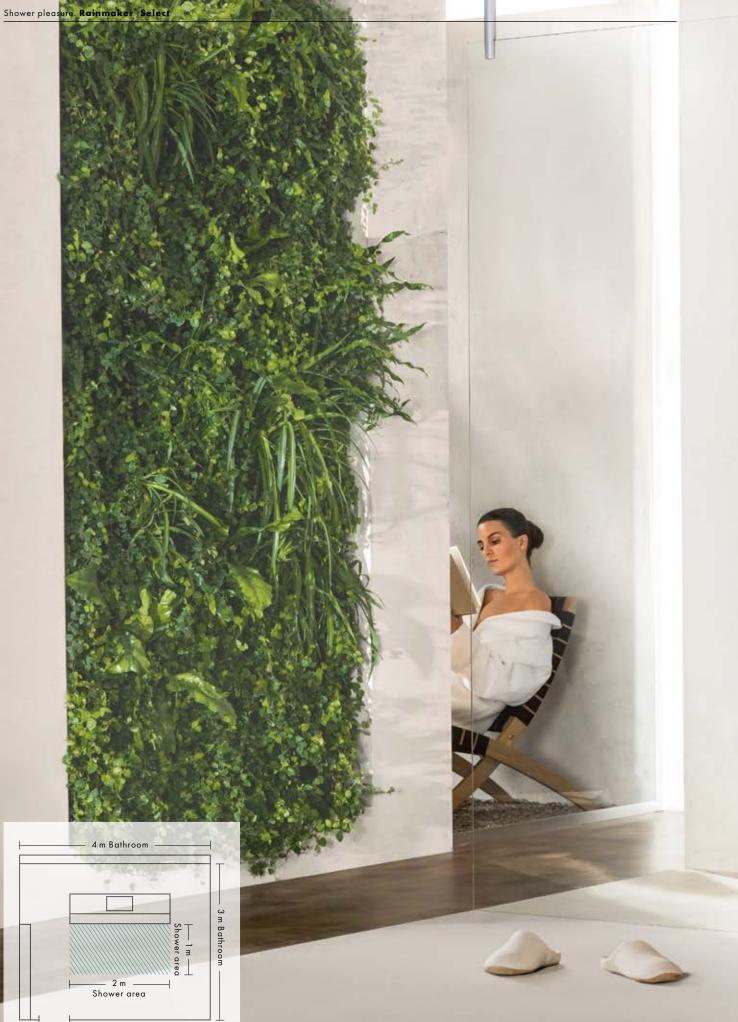

## Ambience 3: Perfectly integrated design and technology.

Rainmaker<sup>®</sup> Select concealed solution.

The fusion of shower and interior space plays a crucial role in modern bathroom design. Whether through the flawless transition from dry zone to wet zone provided by a floor-level shower, the removal of the disruptive boundaries caused by glass partitions, or even the

> 2 m Shower area

3 m Bathroom

3 m Bathi

seamless integration of the shower mixer itself. The Rainmaker Select concealed installation shows that even a large shower can fit into any bathroom in a way that is elegantly understated, yet at the same time luxurious. The modern technology disappears inside the wall,

while the white-backed glass surfaces on the overhead shower and thermostat harmonise easily and elegantly into wall and ceiling. Creating maximum showering pleasure in any bathroom. The shower becomes the focal point of the bathroom. Regardless of the actual size of the room.