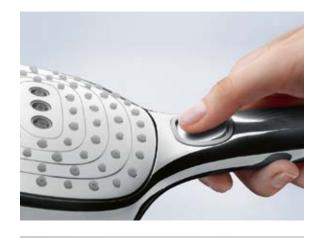

## Our hand showers: Innovation at your fingertips.

The little button that provides a tremendous amount of pleasure.

The Select technology on the hand shower now makes showering even better. Instead of the tedium of twisting and adjusting the spray face, all you have to do to change between the three spray

patterns is touch a button. Our hand showers also look really good. They are available in round or soft cube designs, in pure chrome or chrome with a white spray face – to delight the eye as well as being inviting to the touch. What's more even the environment can be happy: thanks to the intelligent flow limiter, the EcoSmart version reduces water consumption by up to 60%.