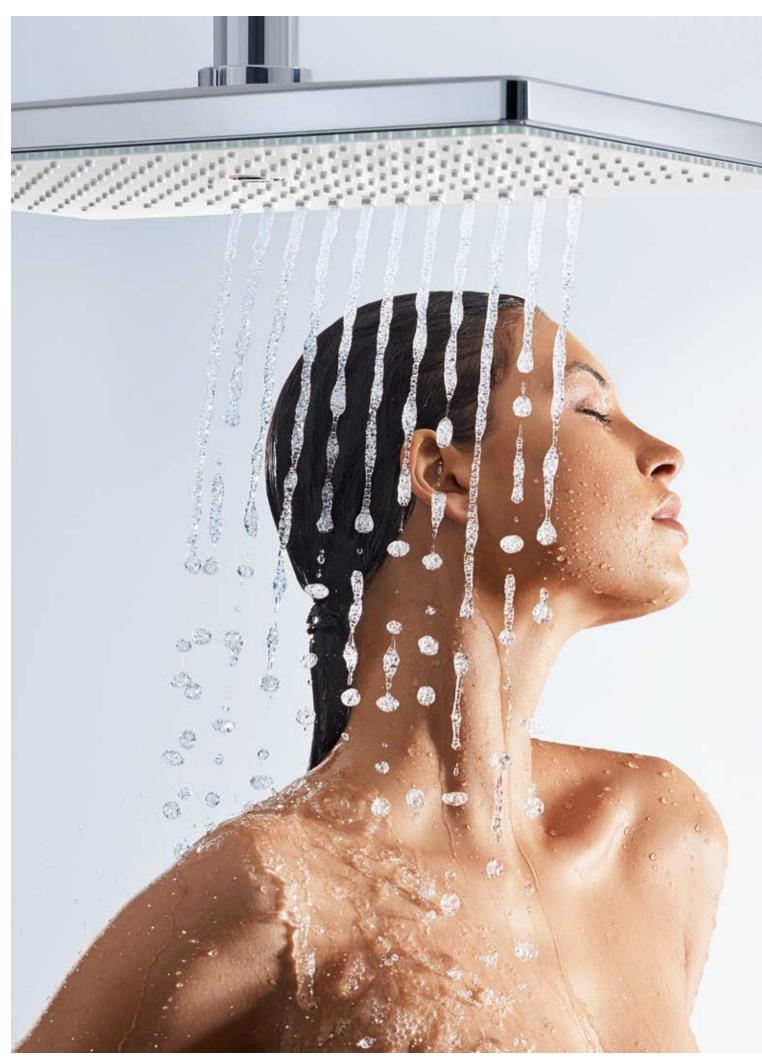

## Showering in a new dimension. Rainmaker<sup>®</sup> Select<sup>™</sup>.

## A real masterstroke, from design to material.

Rainmaker<sup>®</sup> Select owes its appeal primarily to its breath-taking design and the materials it uses.

In recent years, the trend for lifestyle bathrooms has become more prevalent. As a result, the demands made on this room have changed accordingly. From a functional wet room to a place of aesthetic appeal, relaxation and wellbeing. Inspired by this realisation, we got together with Phoenix Design to develop a totally new water experience of the highest quality – Rainmaker Select. The reduced and linear design of Rainmaker Select is instantly appealing. This clearcut design language is also reflected in the choice of materials. The generous glass spray face and its slender chrome frame give Rainmaker Select a gleaming and exclusive aesthetic appeal. On the one hand, its white-backed glass and polished metal surfaces emphasise the naturalness of the bathroom, but at the same time, they make a visual reference to the surrounding elements, such as ceramics, tiles or mirrors. It is the exceptional workmanship, not just the overall impression, that makes Rainmaker Select so appealing. For example, each of the more than 200 holes in the glass plate of the overhead shower is cut with a precision laser – a highly complex manufacturing process. True greatness can only ever be achieved through a passion for detail.