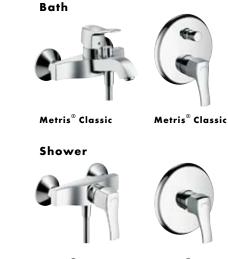

## **Classic Style world.**

Metris<sup>®</sup> Classic, Talis<sup>®</sup> Classic and Logis<sup>®</sup> Classic.

### Metris<sup>®</sup> Classic

The high, slender form of the Metris Classic, its discreetly rounded design, and its brilliant surfaces represent luxury and comfort. You will find more Metris Classic line products at www.hansgrohe-int.com/ metris-classic

### Talis<sup>®</sup> Classic

With its rounded spout, its pin handle, and its lean, high basic set, the Talis Classic is a classical beauty in the bathroom. You will find more Talis Classic line products at www.hansgrohe-int.com/talis-classic

### Logis<sup>®</sup> Classic

The Logis Classic with two handles presents a classic design of uncompromising conviction, but without sacrificing comfort.