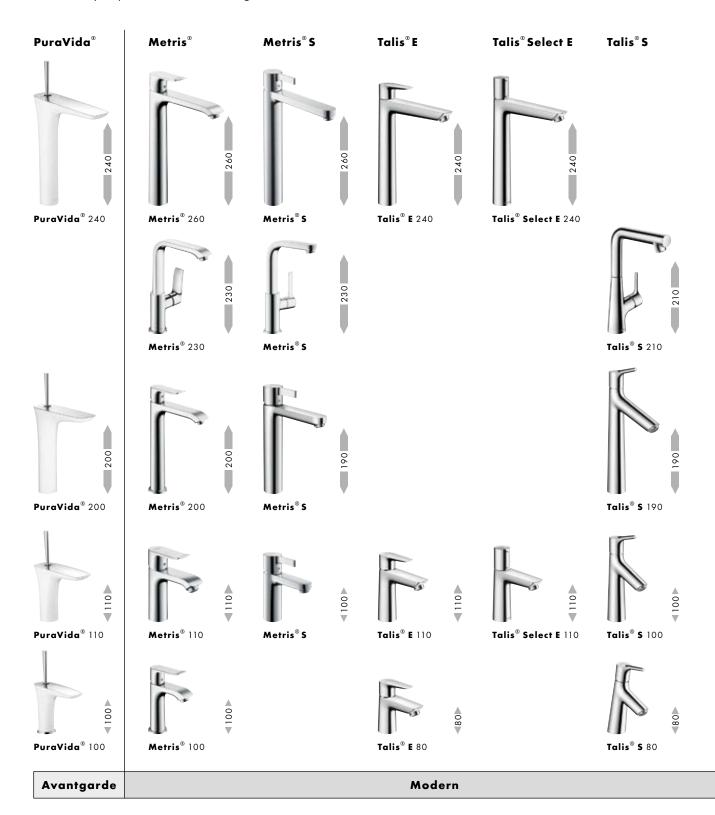

# Overview of ComfortZone bathroom mixers.

Whether free standing, wall-hanging, surface-mounted or built-in basins, the perfected Hansgrohe portfolio with a range of heights provides the right solution for every one of your needs. High risers and high, swivelling mixers can be used to fill even large wash bowls or wash hair with ease. Mid range mixer heights allow adequate freedom of movement for daily routines. To suit every requirement. www.hansgrohe-int.com/comfortzone

## ComfortZone technology. Bathroom.

To suit every requirement.

The Hansgrohe ComfortZone defines the individually useable area between the basin and mixer, to suit any requirement.

Simply scan the code to watch the explanatory video.

# ComfortZone technology. Kitchen.

More freedom of movement at the sink.

For the kitchen mixers, the ComfortZone unfolds in no fewer than three dimensions: in the height of the mixer, in the swivel function, and in the pull-out spray/spout.

### Height.

An ultra high spout offers plenty of space, and is ideal for filling large containers and pots.

#### Swivel function.

The mixers offer you either a limited swivel range (110°/150°) or all-round freedom of movement (360°). Especially practical for work to the right and left of the mixer.

#### Pull-out spray/spout.

The pull-out spray or pull-out spout extends the range at the sink. An advantage, for example, when watering plants, or effortlessly cleaning down the sink.