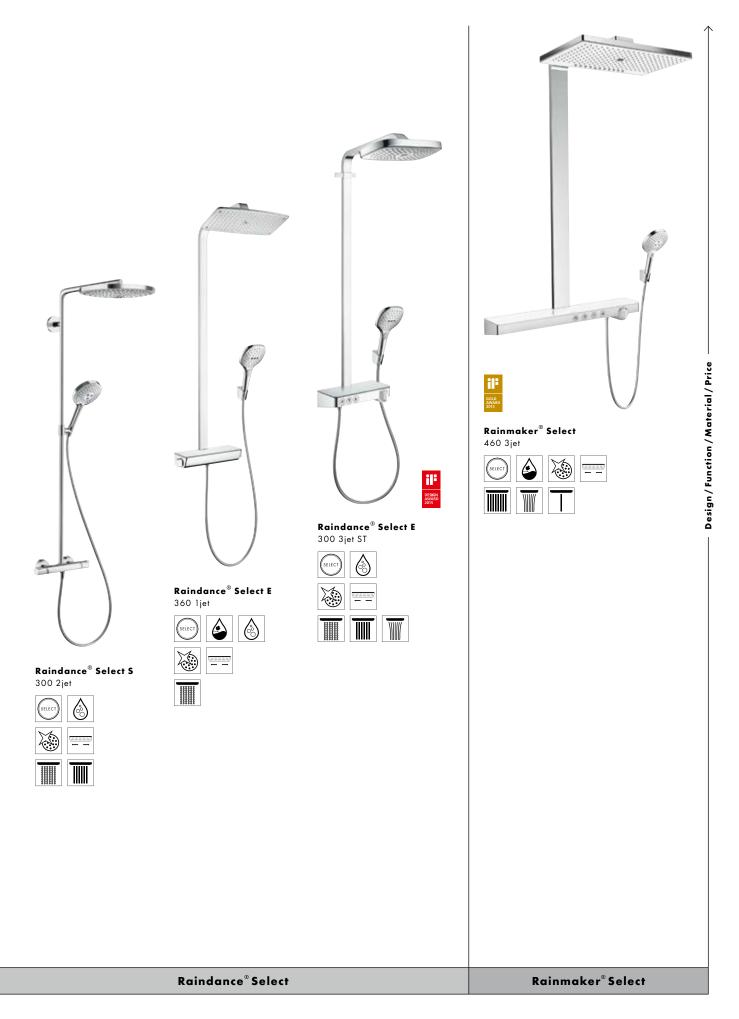

## Overview of overhead showers.

In this table we have listed for you a selection of top products from our overhead shower lines. The entire range with many other great overhead showers can be found on our website at: **www.hansgrohe-int.com/overheadshowers** 

Detailed explanations of the logos can be found on the fold-out page in the cover.

000

Raindance® E 420 Air 2jet

Raindance® Royale S 350 Air 1jet

Raindance® Select E 300 3jet

| 2  |  |  |
|----|--|--|
| v. |  |  |

DESIGN AWARD Ÿ Rainmaker<sup>®</sup> Select Rainmaker® Select reddot award 2015 winner 580 3jet 460 3jet ٩  $\mathbf{X}$ <u>, – –</u>

| 200 A             |   |
|-------------------|---|
| $\overline{\Box}$ | Τ |

Rainmaker<sup>®</sup> Select