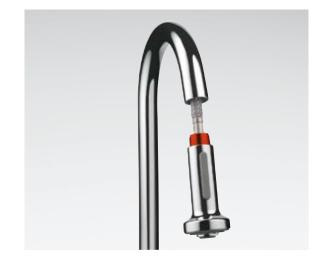

## Our hand showers: Innovation at your fingertips.

The little button that provides a tremendous amount of pleasure.

The Select technology on the hand shower now makes showering even better. Instead of the tedium of twisting and adjusting the spray face, all you have to do to change between the three spray

patterns is touch a button. Our hand showers also look really good. They are available in round or soft cube designs, in pure chrome or chrome with a white spray face – to delight the eye as well as being inviting to the touch. What's more even the environment can be happy: thanks to the intelligent flow limiter, the EcoSmart version reduces water consumption by up to 60%.