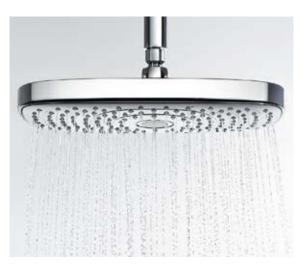

### Our overhead showers: The loveliest rain in the world.

Experience the ultimate in shower pleasure at the touch of a button.

Now it's also possible to select the spray pattern on the Hansgrohe overhead showers at the touch of a button. Rain and RainAir offer relaxation – as full sprays over the entire spray face. The RainStream spray showers with twelve lavish rainsprays, wide and sparkling, to

wash your cares away. The appearance of these overhead showers is just as varied as the showering experience. They are available in the classic round shape or in a contemporary soft cube form; in pure chrome or chrome with a white spray face. They have also been given an elegant, subtle chrome edging, a higher, fashionable rim and an attractive wave structure. The spray face is easy to detach for cleaning, which helps extend the lifetime and keeps it looking as good as new.