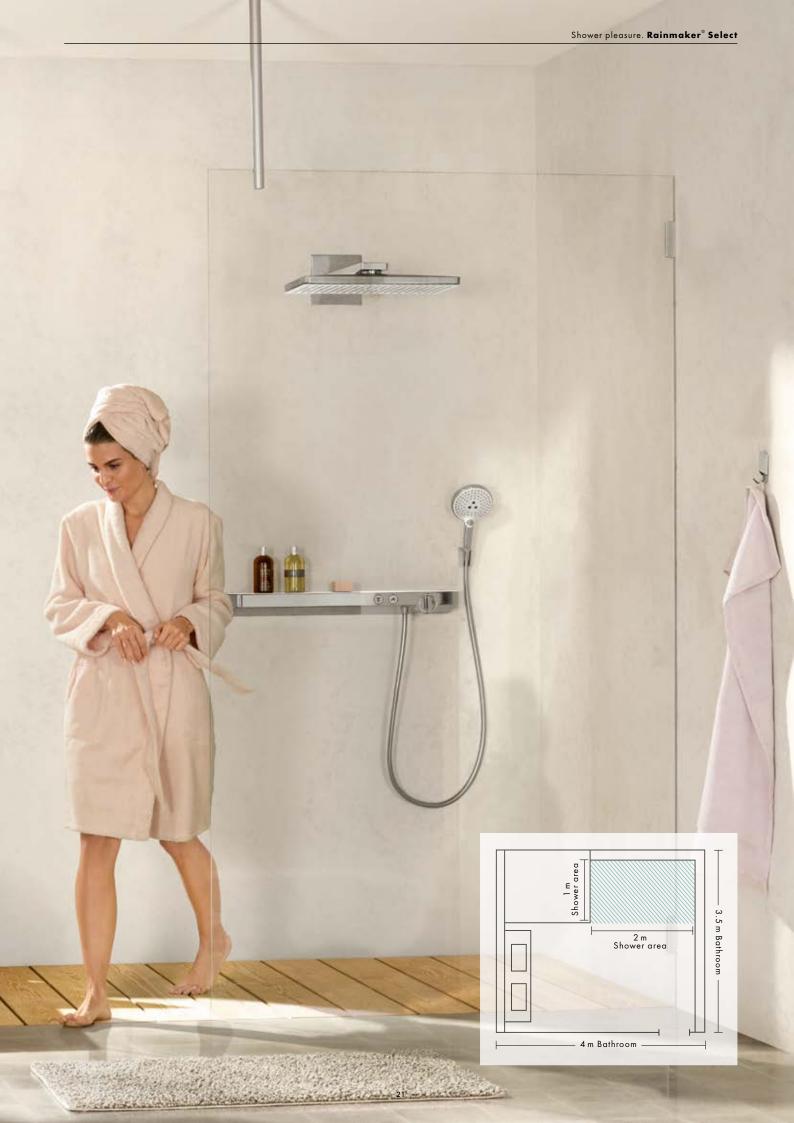

## Ambience 1: The shower is the focus.

N T T

Rainmaker<sup>®</sup> Select Showerpipe - the ideal surface-mounted solution.

No other room in the house has changed as much in recent years as the bathroom - what was once a functional wet room has now become a place of aesthetic appeal, relaxation and well-being. The bathroom has not necessarily got bigger, but there is an

increased demand for extraordinary design – both architecturally and in terms of products. The shower area is taking up more and more space, and developing into the focal point of the bathroom. The size of the Rainmaker Select Showerpipe alone means it can more than fulfil its role. On the one hand, its gleaming glass and chrome surfaces make it a commanding element of the room and on the other, ensure that the shower fits harmoniously into the overall look of glass walls, mirrors and ceramics.