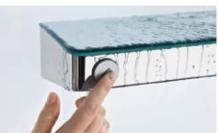

## Our shower control for surface-mounted installation: for pure shower pleasure.

Now even more quintessential thanks to the Select button.

Select technology now makes it even easier to choose your favourite spray pattern on the thermostat. The hand shower switches on and off at the touch of a button. Furthermore, the thermostat holds

the shower temperature constantly at your chosen setting, preventing unwanted hot or cold surges. The ShowerTablet Select 300 makes everything easy right from the beginning. All working parts are outside the wall and fit directly onto the existing water connections – so it's perfect when renovating.

### Intuitive.

The Select button is entirely intuitive and easy to operate from the front. You just switch the water on and off.