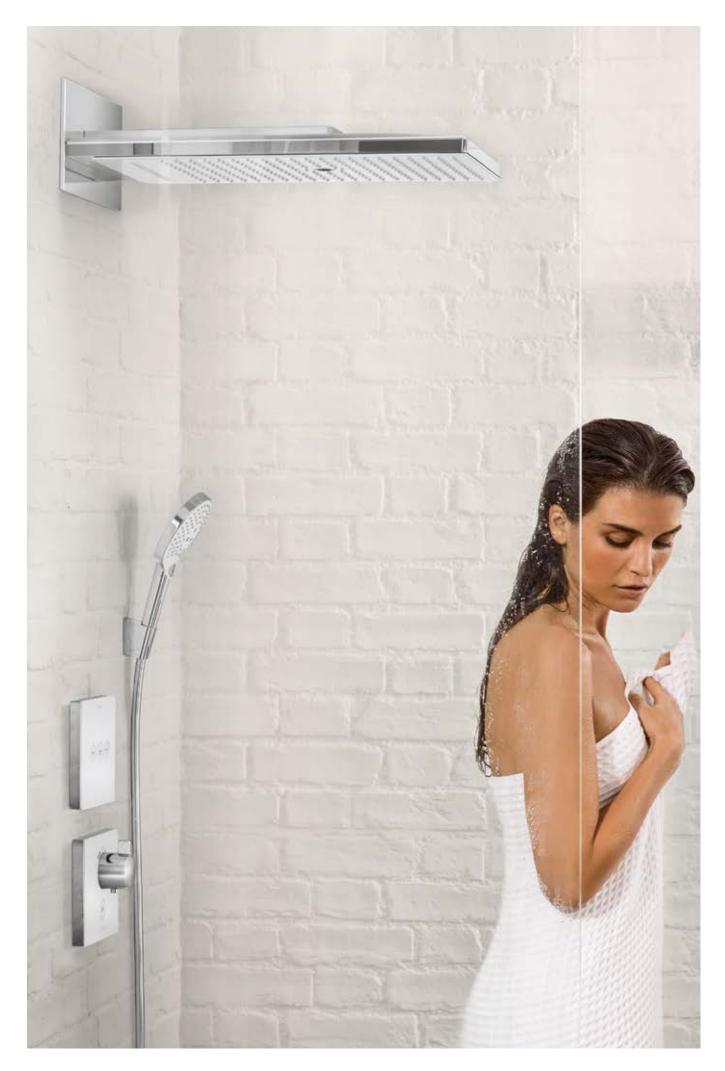

## Ambience 2: The innovative solution for the shower.

Rainmaker<sup>®</sup> Select surface-concealed installation.

Today the bathroom is no longer just a place for personal hygiene; it has become a room for living and a space for new ideas. Materials such as wood and fabric now radiate warmth and ambience here, seating areas invite you to relax and recharge your batteries. So why not also take a different approach to designing the shower? Here, the ShowerTablet Select 700, with its generous storage shelf, is fitted directly to the water connections coming from the wall, whereas the connection to the single-spray overhead shower is hidden behind the wall. The perfect combination of exposed and concealed installation. A shower that is not only functional, but an exceptionally elegant focal point in the bathroom.

## Ambience 3: Perfectly integrated design and technology.

Rainmaker<sup>®</sup> Select concealed solution.

The fusion of shower and interior space plays a crucial role in modern bathroom design. Whether through the flawless transition from dry zone to wet zone provided by a floor-level shower, the removal of the disruptive boundaries caused by glass partitions, or even the

> 2 m Shower area

3 m Bathroom

3 m Bathi

seamless integration of the shower mixer itself. The Rainmaker Select concealed installation shows that even a large shower can fit into any bathroom in a way that is elegantly understated, yet at the same time luxurious. The modern technology disappears inside the wall,

while the white-backed glass surfaces on the overhead shower and thermostat harmonise easily and elegantly into wall and ceiling. Creating maximum showering pleasure in any bathroom. The shower becomes the focal point of the bathroom. Regardless of the actual size of the room.