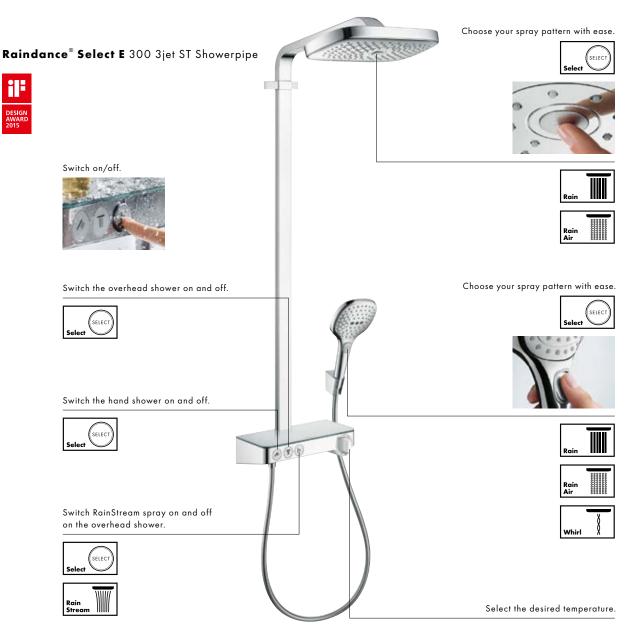

### Raindance<sup>®</sup> Select E 300 3jet Overhead shower

## Our Showerpipes: for the highest standards without compromise.

Experience your shower anew at the touch of a button.

Everything about the Showerpipe is simply lovely – and lovely and simple. The new Select buttons on the hand shower, the overhead shower and the thermostat make it even easier to select the shower and spray pattern. Elegantly integrated

in the ShowerTablet, all it takes is a little click for you to be immersed in an entirely new shower experience. Enjoy perfect forms and perfectly matched components in all the Hansgrohe Showerpipes. The Showerpipe is quickly and easily fitted to

## Our shower control for surface-mounted installation: for pure shower pleasure.

Now even more quintessential thanks to the Select button.

Select technology now makes it even easier to choose your favourite spray pattern on the thermostat. The hand shower switches on and off at the touch of a button. Furthermore, the thermostat holds

the shower temperature constantly at your chosen setting, preventing unwanted hot or cold surges. The ShowerTablet Select 300 makes everything easy right from the beginning. All working parts are outside the wall and fit directly onto the existing water connections – so it's perfect when renovating.