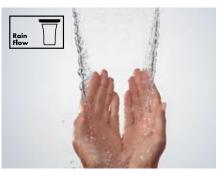

### RainFlow

An overhead shower with the clear, beautifully shaped RainFlow cascading spray brings the waterfall experience to the bathroom. This lets you enjoy water in its natural form, as a cascade from above on the neck and shoulders. This can be directed specifically to these parts of the body and tension quickly disappears. This is a trend especially in the wellness bathroom.

### RainStream

The new RainStream of single sparkling jets is a crowning achievement of the Hansgrohe spray developers. These special overhead shower sprays do not constrict, but remain unvaryingly revitalising and intense right down to the floor. The result: a new, revitalising shower experience, irrespective of the user's height.