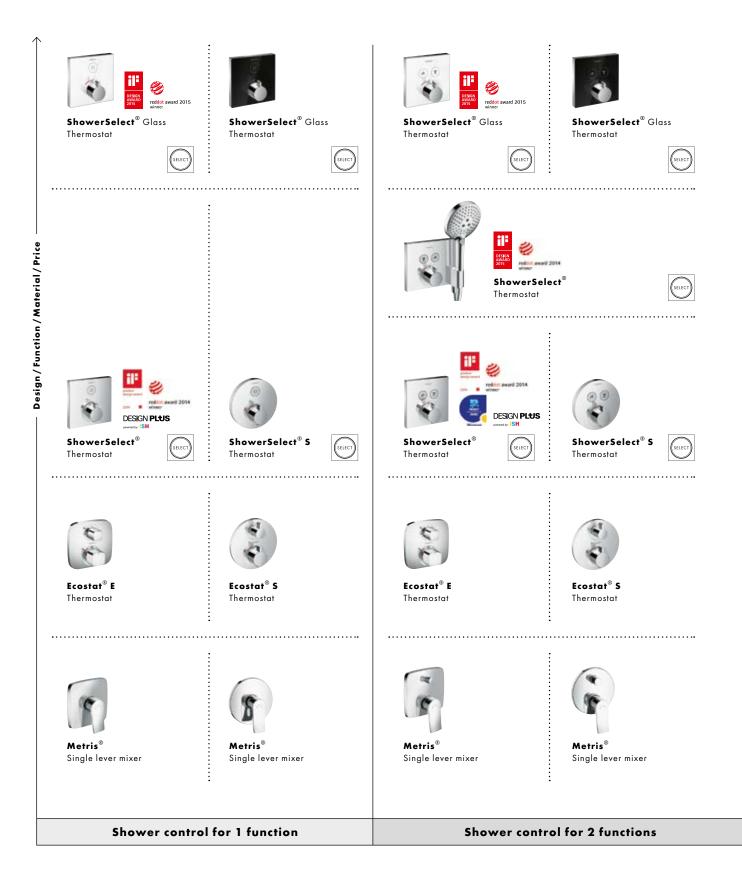

## Our shower control options for concealed installation.

The right solution for every application.

Every person has their own expectations where showering experience is concerned. That is why you can choose how many functions your Hansgrohe shower should have. From the single-spray shower to the complete set with several spray patterns for hand and overhead shower, every application finds a matching option of concealed shower control.

#### What is a thermostat?

The desired water temperature is preset at a handle and then kept constant by the thermostat valve. Hot or cold shocks resulting from fluctuating water temperatures are a thing of the past.

#### What is a mixer?

Mixers are especially suitable for pipes with a stable water pressure. Here too, the water temperature remains constant and so offers the maximum showering pleasure.

### Shower control for 1 function.

Simplicity at its loveliest: These finish sets let you switch a function on and off, i.e. a hand or overhead shower. On ShowerSelect products this is easy to do at the touch of a button, while on the Ecostat and the single lever mixers this choice is made by turning a handle or lever. You control the water temperature using the large handle.

## Shower control for 2 functions.

Twice the pleasure. With these finish sets, you can switch on and off 2 functions at the touch of a button (ShowerSelect), handle (Ecostat) or pull lever (single lever mixer), i.e. one hand and one overhead shower. The water temperature is set using the large handle.