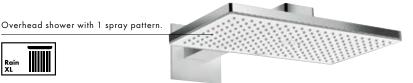

## Shower control (the perfect mix of concealed and exposed installations).

For this installation type, the ShowerTablet is the first that can be freely combined with a singlespray overhead shower. At the same time, the connection runs invisibly inside the wall.

## Our Showerpipes: for the highest standards without compromise.

Experience your shower anew at the touch of a button.

Everything about the Showerpipe is simply lovely – and lovely and simple. The new Select buttons on the hand shower, the overhead shower and the thermostat make it even easier to select the shower and spray pattern. Elegantly integrated

in the ShowerTablet, all it takes is a little click for you to be immersed in an entirely new shower experience. Enjoy perfect forms and perfectly matched components in all the Hansgrohe Showerpipes. The Showerpipe is quickly and easily fitted to

the water connections on the wall – the perfect solution if you are renovating. This also applies to the Showerpanels as they offer maximum shower pleasure thanks to the overhead, hand and side showers that have all been pre-installed in the panel.