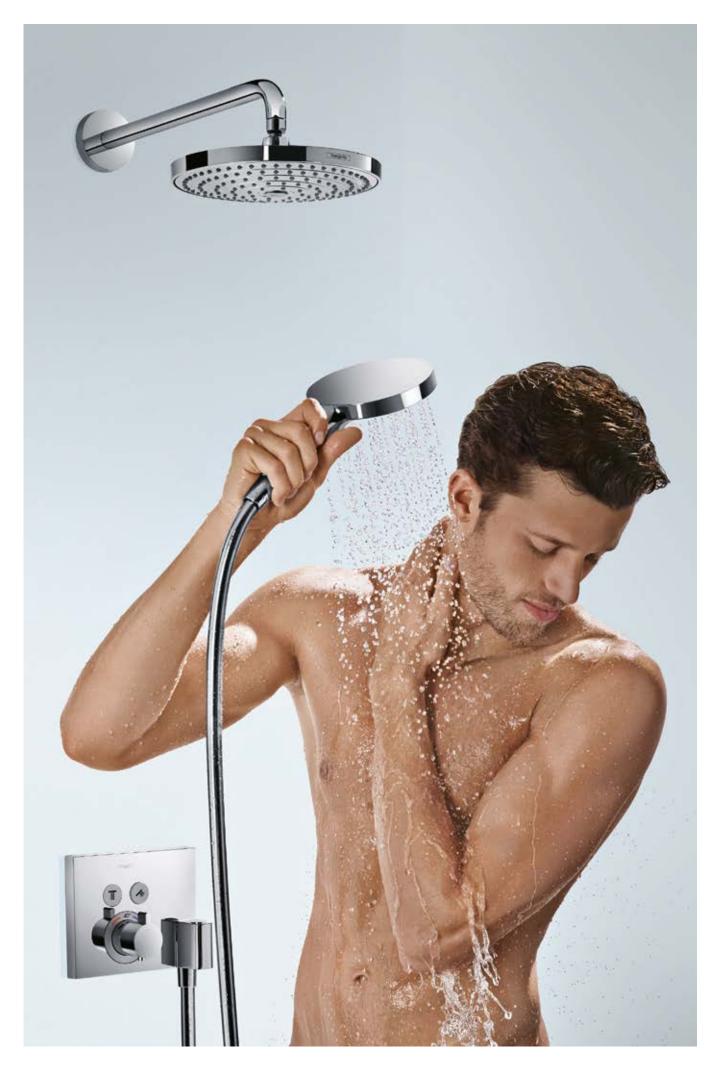

## Ambience 1: The shower is the focus.

N T T

Rainmaker<sup>®</sup> Select Showerpipe - the ideal surface-mounted solution.

No other room in the house has changed as much in recent years as the bathroom - what was once a functional wet room has now become a place of aesthetic appeal, relaxation and well-being. The bathroom has not necessarily got bigger, but there is an

increased demand for extraordinary design – both architecturally and in terms of products. The shower area is taking up more and more space, and developing into the focal point of the bathroom. The size of the Rainmaker Select Showerpipe alone means it can more than fulfil its role. On the one hand, its gleaming glass and chrome surfaces make it a commanding element of the room and on the other, ensure that the shower fits harmoniously into the overall look of glass walls, mirrors and ceramics.

## Ambience 2: The innovative solution for the shower.

Rainmaker<sup>®</sup> Select surface-concealed installation.

Today the bathroom is no longer just a place for personal hygiene; it has become a room for living and a space for new ideas. Materials such as wood and fabric now radiate warmth and ambience here, seating areas invite you to relax and recharge your batteries. So why not also take a different approach to designing the shower? Here, the ShowerTablet Select 700, with its generous storage shelf, is fitted directly to the water connections coming from the wall, whereas the connection to the single-spray overhead shower is hidden behind the wall. The perfect combination of exposed and concealed installation. A shower that is not only functional, but an exceptionally elegant focal point in the bathroom.

## Ambience 3: Perfectly integrated design and technology.

Rainmaker<sup>®</sup> Select concealed solution.

The fusion of shower and interior space plays a crucial role in modern bathroom design. Whether through the flawless transition from dry zone to wet zone provided by a floor-level shower, the removal of the disruptive boundaries caused by glass partitions, or even the

> 2 m Shower area

3 m Bathroom

3 m Bathi

seamless integration of the shower mixer itself. The Rainmaker Select concealed installation shows that even a large shower can fit into any bathroom in a way that is elegantly understated, yet at the same time luxurious. The modern technology disappears inside the wall,

while the white-backed glass surfaces on the overhead shower and thermostat harmonise easily and elegantly into wall and ceiling. Creating maximum showering pleasure in any bathroom. The shower becomes the focal point of the bathroom. Regardless of the actual size of the room.