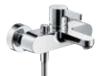

### Metris® Bath

Metris<sup>®</sup> 4-hole bath mixer for rim-mounted installation

Metris<sup>®</sup> Single lever bath mixer exposed

Metris® Shower

Metris<sup>®</sup> Single lever shower mixer exposed

#### Metris<sup>®</sup> S Basin

Metris<sup>®</sup> S Single lever basin mixer

Metris<sup>®</sup> S Bath

Metris<sup>®</sup> S Single lever bath mixer exposed

Metris<sup>®</sup> 3-hole rim-mounted mixer

Metris<sup>®</sup> Single lever bath mixer concealed

**Metris®** Bath filler exposed

Metris<sup>®</sup> Single lever bath mixer concealed

**Metris®** Single lever bath mixer, floor standing

8

Metris<sup>®</sup> Single lever shower mixer concealed

Metris® S

Metris® S