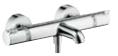

## Shower control (the perfect mix of concealed and exposed installations).

For this installation type, the ShowerTablet is the first that can be freely combined with a singlespray overhead shower. At the same time, the connection runs invisibly inside the wall.

the shower temperature constantly at your chosen setting, preventing unwanted hot or cold surges. The ShowerTablet Select 300 makes everything easy right from the beginning. All working parts are outside the wall and fit directly onto the existing water connections – so it's perfect when renovating.

### ShowerTablet<sup>®</sup> Select 300 Shower thermostat