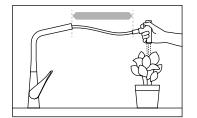

#### Pull-out spray/spout.

The pull-out spray or pull-out spout extends the range at the sink. An advantage, for example, when watering plants, or effortlessly cleaning down the sink.