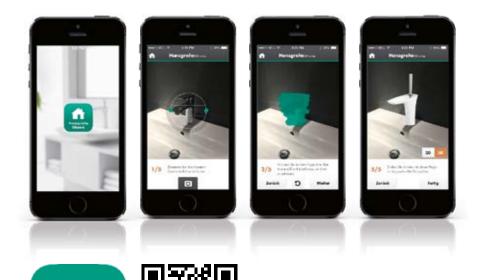

http://itunes.com/app/hansgrohe-showroom

As your bathroom can't come to Hansgrohe, Hansgrohe can simply come to you: the Hansgrohe@ home app is the easiest way for anyone who would like to see what their chosen mixer or shower solution would look like in their own home. Just take a photo of your current bathroom situation, use your finger to highlight the existing mixer or shower and replace it with your favourite Hansgrohe product. You will see the results on-screen. The integrated retailer search will instantly show you where your nearest showroom is. The app for iPhone, iPad and android smartphones is available on the Hansgrohe website or directly from iTunes or Google Play.