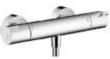

## Our shower control for surface-mounted installation: for pure shower pleasure.

Now even more quintessential thanks to the Select button.

Select technology now makes it even easier to choose your favourite spray pattern on the thermostat. The hand shower switches on and off at the touch of a button. Furthermore, the thermostat holds

the shower temperature constantly at your chosen setting, preventing unwanted hot or cold surges. The ShowerTablet Select 300 makes everything easy right from the beginning. All working parts are outside the wall and fit directly onto the existing water connections – so it's perfect when renovating.

### ShowerTablet<sup>®</sup> Select 300 Shower thermostat