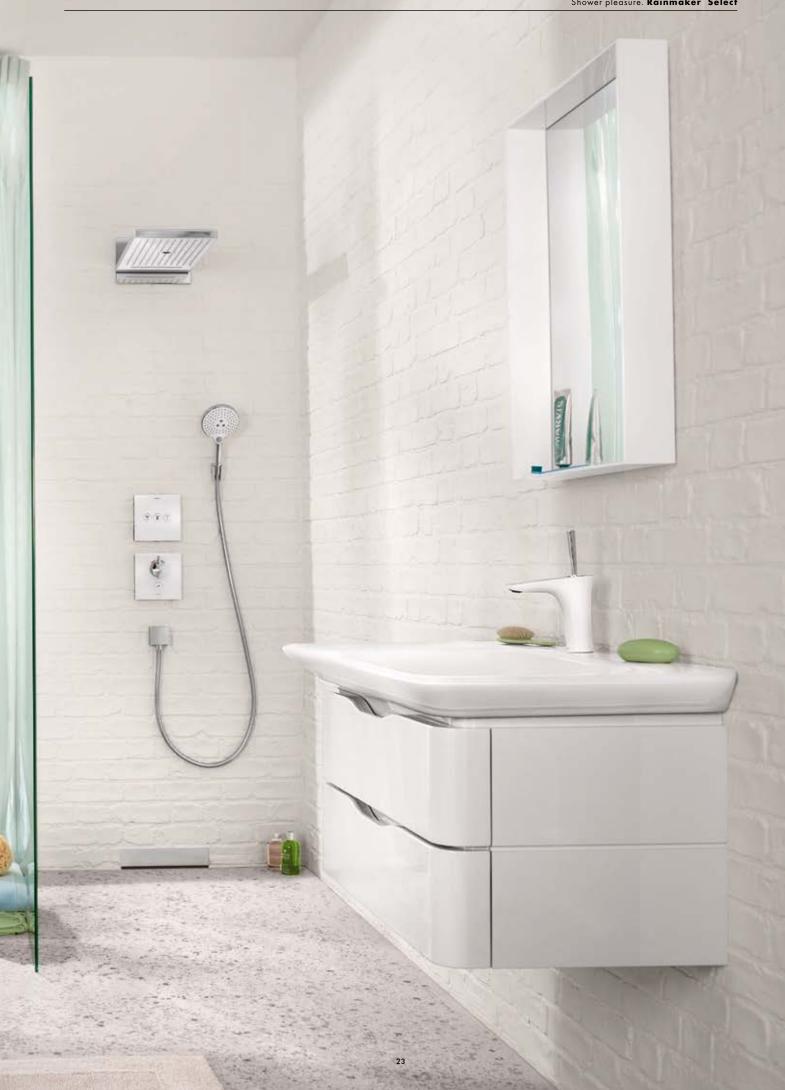

## Ambience 2: The innovative solution for the shower.

Rainmaker<sup>®</sup> Select surface-concealed installation.

Today the bathroom is no longer just a place for personal hygiene; it has become a room for living and a space for new ideas. Materials such as wood and fabric now radiate warmth and ambience here, seating areas invite you to relax and recharge your batteries. So why not also take a different approach to designing the shower? Here, the ShowerTablet Select 700, with its generous storage shelf, is fitted directly to the water connections coming from the wall, whereas the connection to the single-spray overhead shower is hidden behind the wall. The perfect combination of exposed and concealed installation. A shower that is not only functional, but an exceptionally elegant focal point in the bathroom.