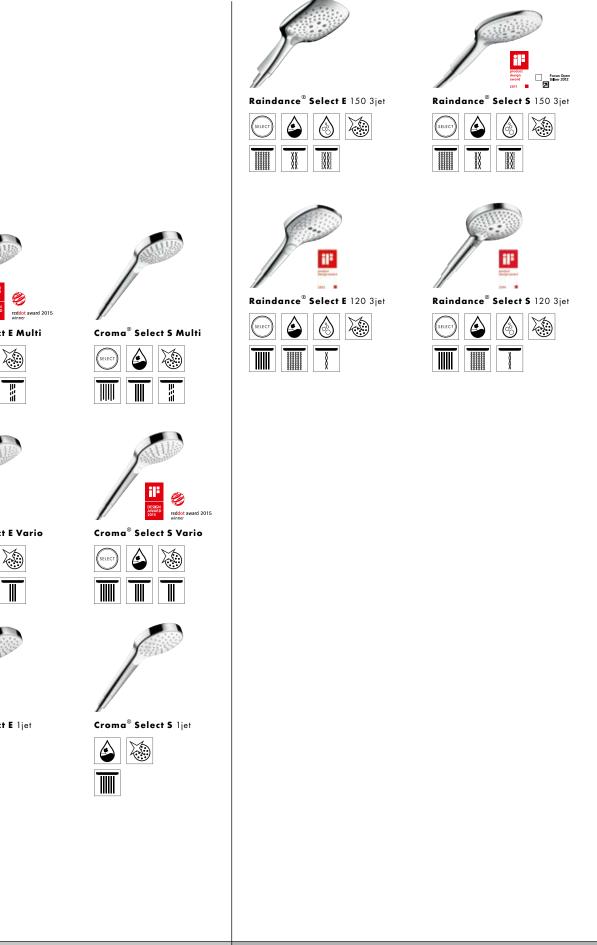

## Overview of hand showers.

In this table we have listed for you a selection of top products from our hand shower lines. The entire range with many other great hand showers can be found on our website at: **www.hansgrohe-int.com/handshowers** 

Detailed explanations of the logos can be found on the fold-out page in the cover.

36

Croma®

Design / Function / Material / Price

Regard award 2015

Croma® Select E Multi

| SELECT | ٩ |  |
|--------|---|--|
|        |   |  |

Croma® Select E Vario

Croma<sup>®</sup> Select E ljet

Croma<sup>®</sup> Select

Croma<sup>®</sup> Select

Raindance<sup>®</sup> Select