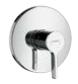

### Our shower control for concealed installations: the new way to control pleasure.

For a shower experience that gets under your skin.

The ShowerSelect concealed controls completely redefine showering pleasure. The showers are easy to switch on and off using the flush integrated Select buttons. The buttons are easily understandable, and because they are made exclusively from mechanical

components, they are also extremely reliable and long-lasting. The technology for our concealed shower controls is in the wall. In the iBox universal, to be precise. Divided into two components, one in front of and one within the wall, they can be installed separately. This gives you more time in the final choice of visible components – and more flexibility, should you ever want to change them. The flat installation provides even more freedom of movement in the shower.

**ShowerSelect**<sup>®</sup> with integrated hose connection and hand shower holder