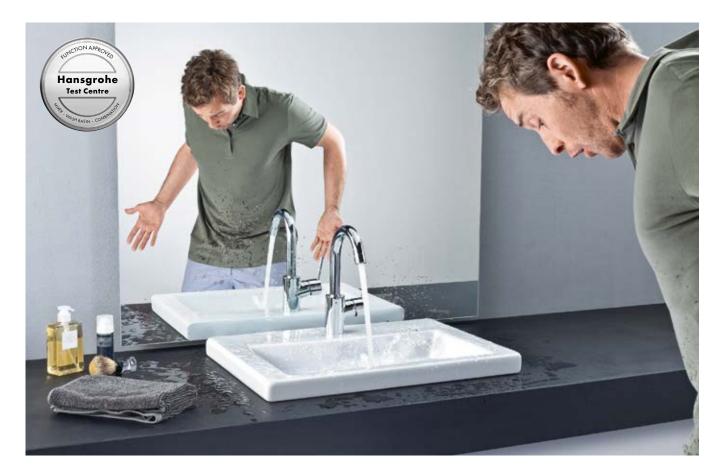

### ComfortZone test.

Which mixer goes with which basin? How high or low does a mixer have to be to avoid irritating splashes? How much freedom do you need between the mixer and basin for the optimal comfort? With its ComfortZone test, a specially developed test procedure simulating real conditions, Hansgrohe analysed the properties of over 9000 combinations of its mixers and the most frequently used basins from leading manufacturers. The tests investigated the free space between the mixer and the basin, the splashing behaviour at different water pressures, and the spray from the washing of hands. You will find the results and recommendations at: **www.hansgrohe-int.com/comfortzone-test** 