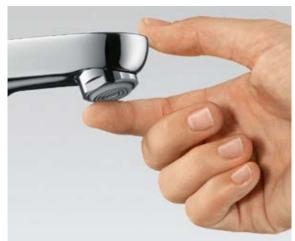

#### Shower.

Generous amounts of air are drawn in through the spray face. This quite literally stirs up the in-flowing water. The resulting airenriched drops are fuller, lighter and softer. This not only feels good, but it also means that you are making the most efficient and splash-free use of your precious water.

#### Bathroom and kitchen mixers.

Your AirPower mixer combines the flowing water with air. The water spray therefore splashes less and is very pleasant to use.

+