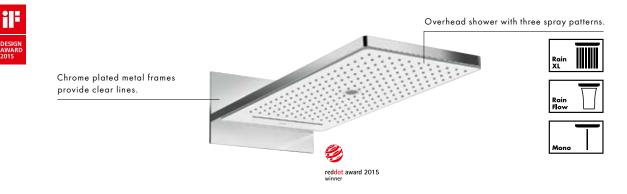

## Showering in a new dimension. Rainmaker<sup>®</sup> Select<sup>™</sup>.

## A real masterstroke, from design to material.

Rainmaker<sup>®</sup> Select owes its appeal primarily to its breath-taking design and the materials it uses.

In recent years, the trend for lifestyle bathrooms has become more prevalent. As a result, the demands made on this room have changed accordingly. From a functional wet room to a place of aesthetic appeal, relaxation and wellbeing. Inspired by this realisation, we got together with Phoenix Design to develop a totally new water experience of the highest quality – Rainmaker Select. The reduced and linear design of Rainmaker Select is instantly appealing. This clearcut design language is also reflected in the choice of materials. The generous glass spray face and its slender chrome frame give Rainmaker Select a gleaming and exclusive aesthetic appeal. On the one hand, its white-backed glass and polished metal surfaces emphasise the naturalness of the bathroom, but at the same time, they make a visual reference to the surrounding elements, such as ceramics, tiles or mirrors. It is the exceptional workmanship, not just the overall impression, that makes Rainmaker Select so appealing. For example, each of the more than 200 holes in the glass plate of the overhead shower is cut with a precision laser – a highly complex manufacturing process. True greatness can only ever be achieved through a passion for detail.

**The Design.** The innovative room and product concept was created in collaboration with Phoenix Design.

The material. The manufacturing process of the glass spray face combines original material with the latest laser technology. The product. Carefully tested and assembled by hand, Rainmaker Select complies with the highest quality standards.