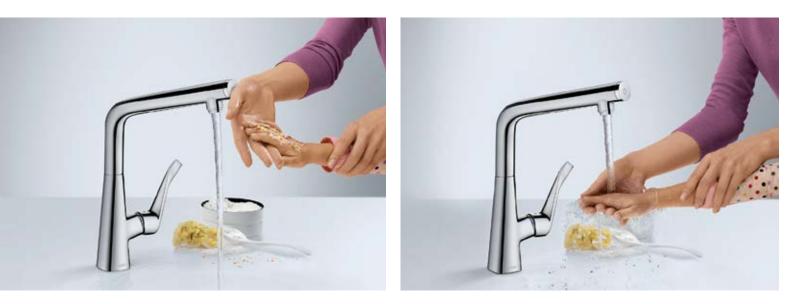

# A touch ahead in the kitchen.

The new Metris<sup>®</sup> Select 320 mixer with pull-out spout and Select technology.

Life in the kitchen, and at the sink in particular, is determined by our everyday tasks. The more smoothly they flow, the more we enjoy our daily routine. With the new Metris Select, you can increase your efficiency quite simply at the touch

of a button. The ergonomically designed pull-out function provides even more freedom of movement, while the water flow can be switched on and off with absolute precision using the Select button on the spout. So once you have opened the mixer using the lever, you can easily combine any number of tasks – with only one hand. This saves water and energy, and turns any kitchen task into kitchen pleasure at the touch of a button.

The height of the mixer, its swivel function, and the practical pull-out spout with ergonomic handle offer the greatest possible freedom at the sink.

The mixer is opened using the lever, and the desired temperature selected. The water flow can then be switched on and off quickly with absolute precision using the Select button on the spout.

Any number of tasks can be combined harmoniously without needing to close the spout by the lever. At the same time, the water is only provided when it is actually needed. Meaning that not a drop of precious water is wasted.

Even filling a large pot or saucepan is effortless, and can be done with only one hand. Simply touch the Select button – and you have water.