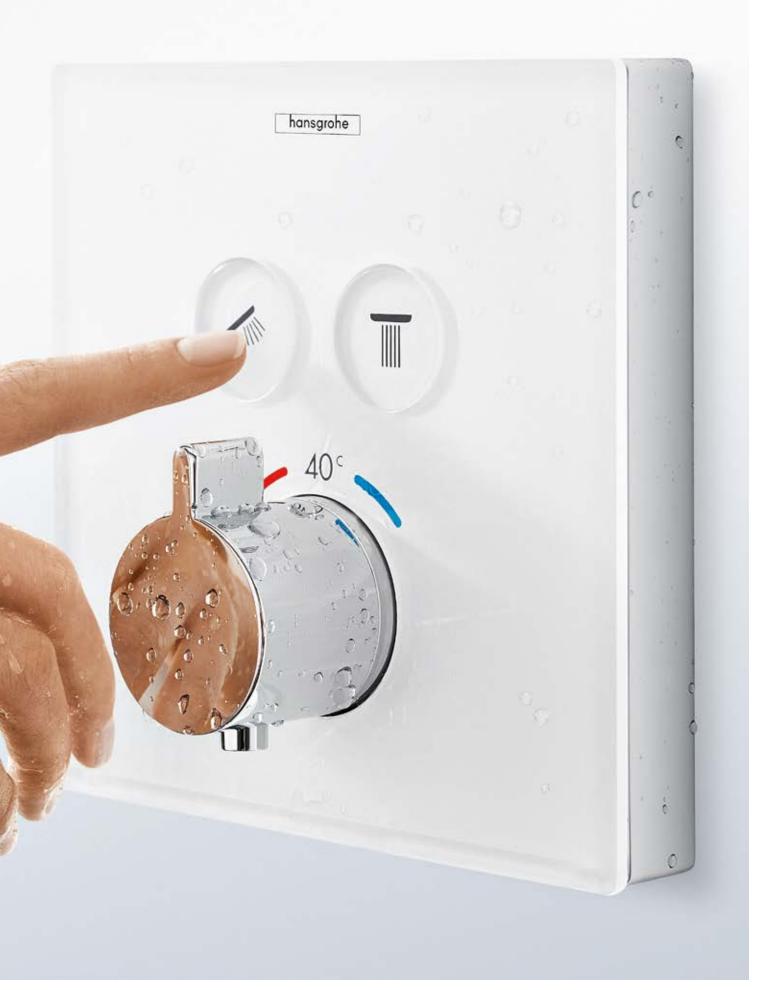

### Our shower control for concealed installations: the new way to control pleasure.

For a shower experience that gets under your skin.

The ShowerSelect concealed controls completely redefine showering pleasure. The showers are easy to switch on and off using the flush integrated Select buttons. The buttons are easily understandable, and because they are made exclusively from mechanical

components, they are also extremely reliable and long-lasting. The technology for our concealed shower controls is in the wall. In the iBox universal, to be precise. Divided into two components, one in front of and one within the wall, they can be installed separately. This gives you more time in the final choice of visible components – and more flexibility, should you ever want to change them. The flat installation provides even more freedom of movement in the shower.

**ShowerSelect**<sup>®</sup> with integrated hose connection and hand shower holder

### Intuitive.

The Select button is entirely intuitive and easy to operate from the front. You just switch the water on and off.

### Practical.

There is plenty of room on the glass surface for toiletries, which eliminates the need for an additional shower shelf.

### Pinpoint precision.

The desired temperature can be set precisely on the large, user-friendly turning control that is located on the front of the thermostat.