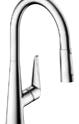

# A touch ahead in the kitchen.

The new Metris<sup>®</sup> Select 320 mixer with pull-out spout and Select technology.

Life in the kitchen, and at the sink in particular, is determined by our everyday tasks. The more smoothly they flow, the more we enjoy our daily routine. With the new Metris Select, you can increase your efficiency quite simply at the touch

of a button. The ergonomically designed pull-out function provides even more freedom of movement, while the water flow can be switched on and off with absolute precision using the Select button on the spout. So once you have opened the mixer using the lever, you can easily combine any number of tasks – with only one hand. This saves water and energy, and turns any kitchen task into kitchen pleasure at the touch of a button.

The height of the mixer, its swivel function, and the practical pull-out spout with ergonomic handle offer the greatest possible freedom at the sink.

The mixer is opened using the lever, and the desired temperature selected. The water flow can then be switched on and off quickly with absolute precision using the Select button on the spout.