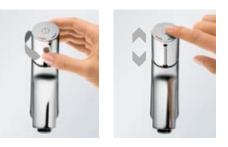

### Intuitive.

The Select button is entirely intuitive and easy to operate from the front. You just switch the water on and off.

### Practical.

There is plenty of room on the glass surface for toiletries, which eliminates the need for an additional shower shelf.

### Pinpoint precision.

The desired temperature can be set precisely on the large, user-friendly turning control that is located on the front of the thermostat.