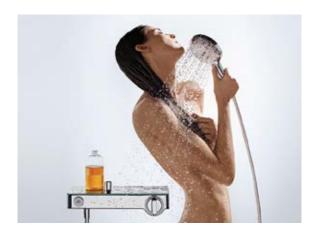

## Our shower control for surface-mounted installation: for pure shower pleasure.

Now even more quintessential thanks to the Select button.

Select technology now makes it even easier to choose your favourite spray pattern on the thermostat. The hand shower switches on and off at the touch of a button. Furthermore, the thermostat holds

the shower temperature constantly at your chosen setting, preventing unwanted hot or cold surges. The ShowerTablet Select 300 makes everything easy right from the beginning. All working parts are outside the wall and fit directly onto the existing water connections – so it's perfect when renovating.