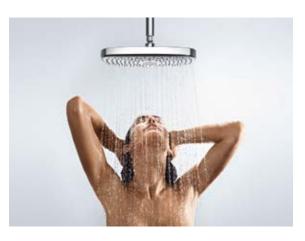

## Ambience 2: The innovative solution for the shower.

Rainmaker<sup>®</sup> Select surface-concealed installation.

Today the bathroom is no longer just a place for personal hygiene; it has become a room for living and a space for new ideas. Materials such as wood and fabric now radiate warmth and ambience here, seating areas invite you to relax and recharge your batteries. So why not also take a different approach to designing the shower? Here, the ShowerTablet Select 700, with its generous storage shelf, is fitted directly to the water connections coming from the wall, whereas the connection to the single-spray overhead shower is hidden behind the wall. The perfect combination of exposed and concealed installation. A shower that is not only functional, but an exceptionally elegant focal point in the bathroom.