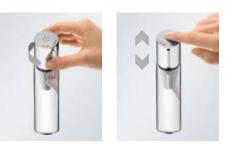

## Select<sup>™</sup> technology.

Pleasure at the touch of a button.

In the shower, the Select button changes to a different spray pattern or shower in moments at a simple touch. When fitted on bathroom and kitchen mixers, it also switches the flow of water on and off when pressed.

#### Thermostats.

Thanks to integrated Select technology, the flow of water at the thermostat can now be switched on and off precisely at the touch of a button. The Select buttons in their elegant settings can switch between the different shower heads and spray patterns.

# Select on bathroom mixers.

The prominent Select button lets you use the mixers with the greatest of ease. You turn the water flow on and off at the touch of a button. If necessary, you can even control the mixer without your hands, simply by activating the button with your arm or elbow.