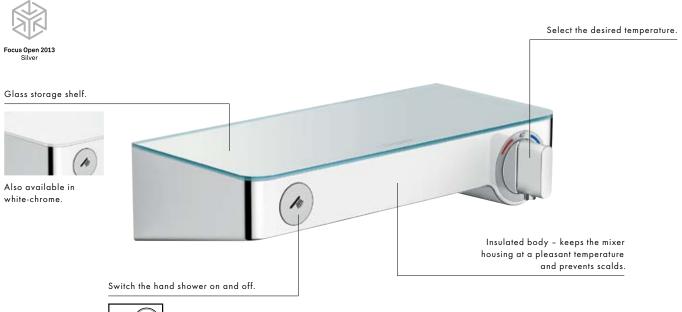

## Ambience 2: The innovative solution for the shower.

Rainmaker<sup>®</sup> Select surface-concealed installation.

Today the bathroom is no longer just a place for personal hygiene; it has become a room for living and a space for new ideas. Materials such as wood and fabric now radiate warmth and ambience here, seating areas invite you to relax and recharge your batteries. So why not also take a different approach to designing the shower? Here, the ShowerTablet Select 700, with its generous storage shelf, is fitted directly to the water connections coming from the wall, whereas the connection to the single-spray overhead shower is hidden behind the wall. The perfect combination of exposed and concealed installation. A shower that is not only functional, but an exceptionally elegant focal point in the bathroom.

## Our shower control for surface-mounted installation: for pure shower pleasure.

Now even more quintessential thanks to the Select button.

Select technology now makes it even easier to choose your favourite spray pattern on the thermostat. The hand shower switches on and off at the touch of a button. Furthermore, the thermostat holds

the shower temperature constantly at your chosen setting, preventing unwanted hot or cold surges. The ShowerTablet Select 300 makes everything easy right from the beginning. All working parts are outside the wall and fit directly onto the existing water connections – so it's perfect when renovating.

### ShowerTablet<sup>®</sup> Select 300 Shower thermostat

### Intuitive.

The Select button is entirely intuitive and easy to operate from the front. You just switch the water on and off.

### Practical.

There is plenty of room on the glass surface for toiletries, which eliminates the need for an additional shower shelf.

### Pinpoint precision.

The desired temperature can be set precisely on the large, user-friendly turning control that is located on the front of the thermostat.