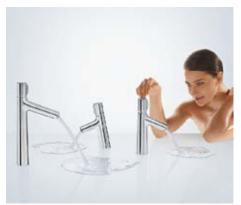

# ComfortZone technology. Kitchen.

More freedom of movement at the sink.

For the kitchen mixers, the ComfortZone unfolds in no fewer than three dimensions: in the height of the mixer, in the swivel function, and in the pull-out spray/spout.

### Height.

An ultra high spout offers plenty of space, and is ideal for filling large containers and pots.

#### Swivel function.

The mixers offer you either a limited swivel range (110°/150°) or all-round freedom of movement (360°). Especially practical for work to the right and left of the mixer.

#### Pull-out spray/spout.

The pull-out spray or pull-out spout extends the range at the sink. An advantage, for example, when watering plants, or effortlessly cleaning down the sink.