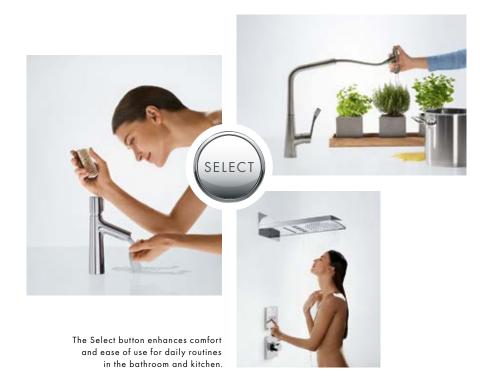

The bathroom and kitchen are being revolutionised by the smart operating technology behind the Select button. And thanks to our award winning Rainmaker Select, we have again set new aesthetic and quality standards for the shower.

# A button that makes your life easier.

Select technology - invented by Hansgrohe.

In our search for innovative solutions, there is one question we keep asking ourselves: How can we make everyday life more comfortable for you? In the bathroom and in the kitchen, the key is ease of use. Inspired by buttons that made the world easier with a simple click, we developed a button that was as simple as it was ingenious. In 2009, we launched the first hand shower with a purely mechanical selector button. Since then, the Select button has been promoting intuitive use in the bathroom and kitchen. In the shower, spray patterns and shower heads can be changed at the push of a button, while the flow of water can be switched on and off at bathroom and kitchen mixers effortlessly.

## Select<sup>™</sup> technology.

Pleasure at the touch of a button.

In the shower, the Select button changes to a different spray pattern or shower in moments at a simple touch. When fitted on bathroom and kitchen mixers, it also switches the flow of water on and off when pressed.