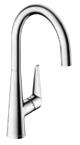

# A touch ahead in the kitchen.

The new Metris<sup>®</sup> Select 320 mixer with pull-out spout and Select technology.

Life in the kitchen, and at the sink in particular, is determined by our everyday tasks. The more smoothly they flow, the more we enjoy our daily routine. With the new Metris Select, you can increase your efficiency quite simply at the touch

of a button. The ergonomically designed pull-out function provides even more freedom of movement, while the water flow can be switched on and off with absolute precision using the Select button on the spout. So once you have opened the mixer using the lever, you can easily combine any number of tasks – with only one hand. This saves water and energy, and turns any kitchen task into kitchen pleasure at the touch of a button.

The height of the mixer, its swivel function, and the practical pull-out spout with ergonomic handle offer the greatest possible freedom at the sink.

The mixer is opened using the lever, and the desired temperature selected. The water flow can then be switched on and off quickly with absolute precision using the Select button on the spout.

Any number of tasks can be combined harmoniously without needing to close the spout by the lever. At the same time, the water is only provided when it is actually needed. Meaning that not a drop of precious water is wasted.

Even filling a large pot or saucepan is effortless, and can be done with only one hand. Simply touch the Select button – and you have water.