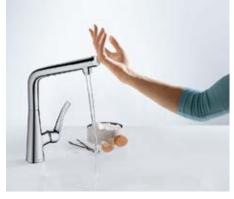

# A touch ahead in the kitchen.

The new Metris<sup>®</sup> Select 320 mixer with pull-out spout and Select technology.

Life in the kitchen, and at the sink in particular, is determined by our everyday tasks. The more smoothly they flow, the more we enjoy our daily routine. With the new Metris Select, you can increase your efficiency quite simply at the touch

of a button. The ergonomically designed pull-out function provides even more freedom of movement, while the water flow can be switched on and off with absolute precision using the Select button on the spout. So once you have opened the mixer using the lever, you can easily combine any number of tasks – with only one hand. This saves water and energy, and turns any kitchen task into kitchen pleasure at the touch of a button.

The height of the mixer, its swivel function, and the practical pull-out spout with ergonomic handle offer the greatest possible freedom at the sink.

The mixer is opened using the lever, and the desired temperature selected. The water flow can then be switched on and off quickly with absolute precision using the Select button on the spout.

Any number of tasks can be combined harmoniously without needing to close the spout by the lever. At the same time, the water is only provided when it is actually needed. Meaning that not a drop of precious water is wasted.

Even filling a large pot or saucepan is effortless, and can be done with only one hand. Simply touch the Select button – and you have water.