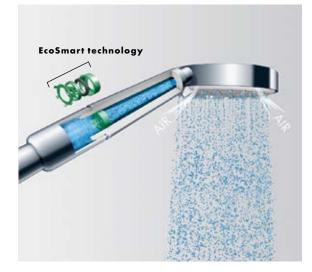

### **EcoSmart technology.**

Lots of fun with low water consumption.

Integrated invisibly in the product, the EcoSmart technology reduces the flow of water, thereby saving water and energy. For the sustainable use of water.

### Shower.

Back in 1987 – long before saving water became such a major concern – Hansgrohe developed a hand shower, the Mistral Eco that used only half the amount of water and saved precious energy. Today, EcoSmart showers consume only nine or six litres per minute, and save up to 60% water and energy.