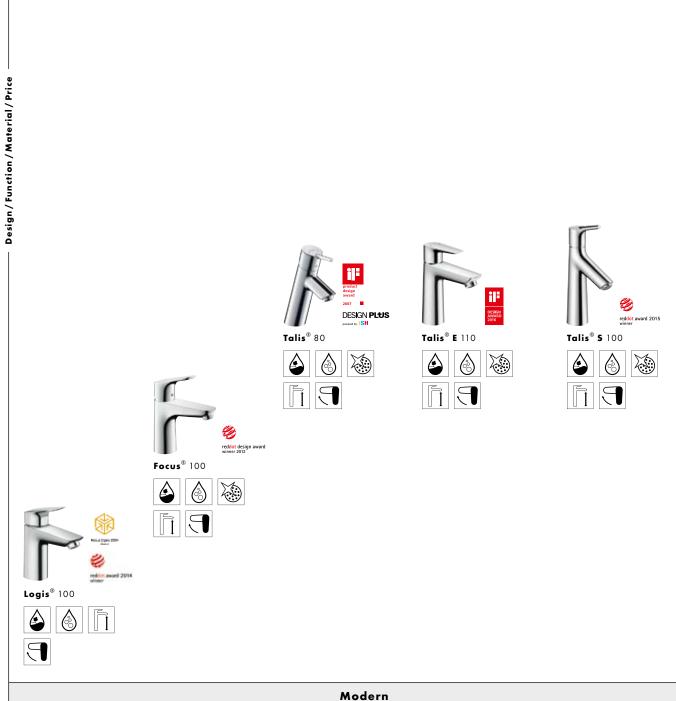

## Modern Style world.

Talis<sup>®</sup> Select E and Talis<sup>®</sup> E.

### Talis® Select E

In addition to its ease of use thanks to Select technology, the Talis Select E also presents generous surface areas and precision contours giving every bathroom a modern character. The water flow is quite simply controlled at the touch of a button, and the button turned to control the water temperature.

Talis® Select E 240

### Talis® E

Clear contours, a slender, upright body, and a lever matched perfectly to the spout lend the Talis E its modern high quality look.

red<mark>dot</mark> award 2016

Talis<sup>®</sup> E 240

Bath

Talis<sup>®</sup> E 110

Talis® E 80

Shower

iF

Talis® E

Talis® E

Talis® E

Talis® E

Talis® E