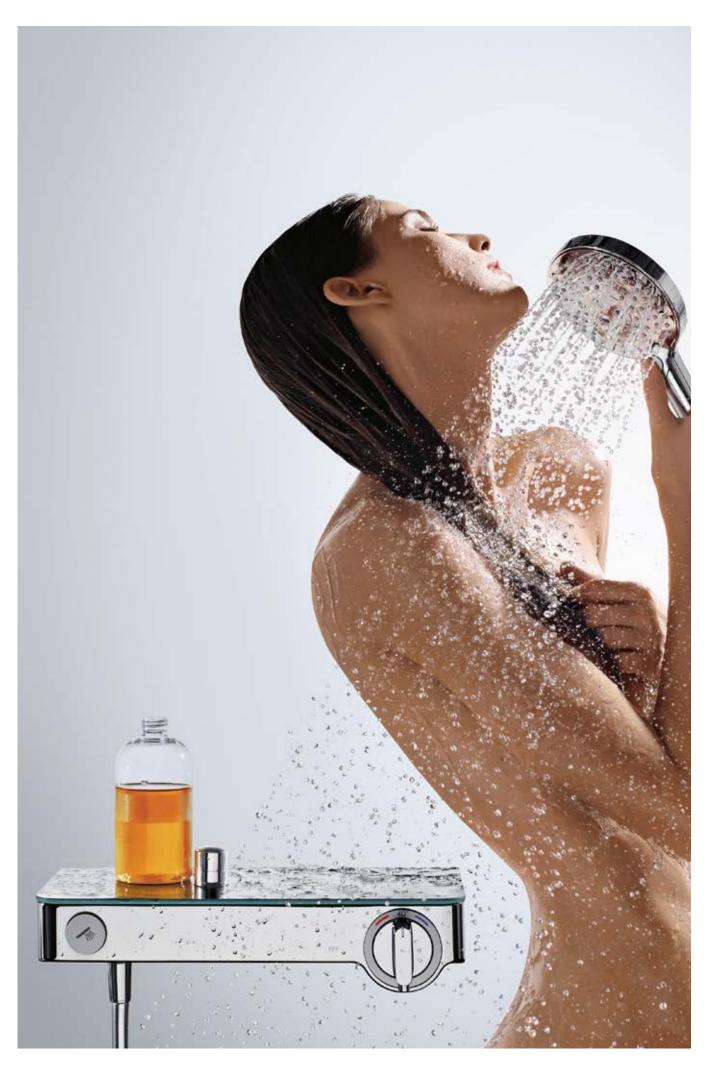

## Showering in a new dimension. Rainmaker<sup>®</sup> Select<sup>™</sup>.

## A real masterstroke, from design to material.

Rainmaker<sup>®</sup> Select owes its appeal primarily to its breath-taking design and the materials it uses.

In recent years, the trend for lifestyle bathrooms has become more prevalent. As a result, the demands made on this room have changed accordingly. From a functional wet room to a place of aesthetic appeal, relaxation and wellbeing. Inspired by this realisation, we got together with Phoenix Design to develop a totally new water experience of the highest quality – Rainmaker Select. The reduced and linear design of Rainmaker Select is instantly appealing. This clearcut design language is also reflected in the choice of materials. The generous glass spray face and its slender chrome frame give Rainmaker Select a gleaming and exclusive aesthetic appeal. On the one hand, its white-backed glass and polished metal surfaces emphasise the naturalness of the bathroom, but at the same time, they make a visual reference to the surrounding elements, such as ceramics, tiles or mirrors. It is the exceptional workmanship, not just the overall impression, that makes Rainmaker Select so appealing. For example, each of the more than 200 holes in the glass plate of the overhead shower is cut with a precision laser – a highly complex manufacturing process. True greatness can only ever be achieved through a passion for detail.

**The Design.** The innovative room and product concept was created in collaboration with Phoenix Design.

The material. The manufacturing process of the glass spray face combines original material with the latest laser technology. The product. Carefully tested and assembled by hand, Rainmaker Select complies with the highest quality standards.