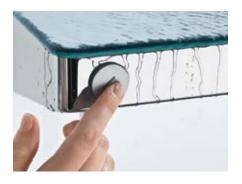

### Intuitive.

The Select button is entirely intuitive and easy to operate from the front. You just switch the water on and off.