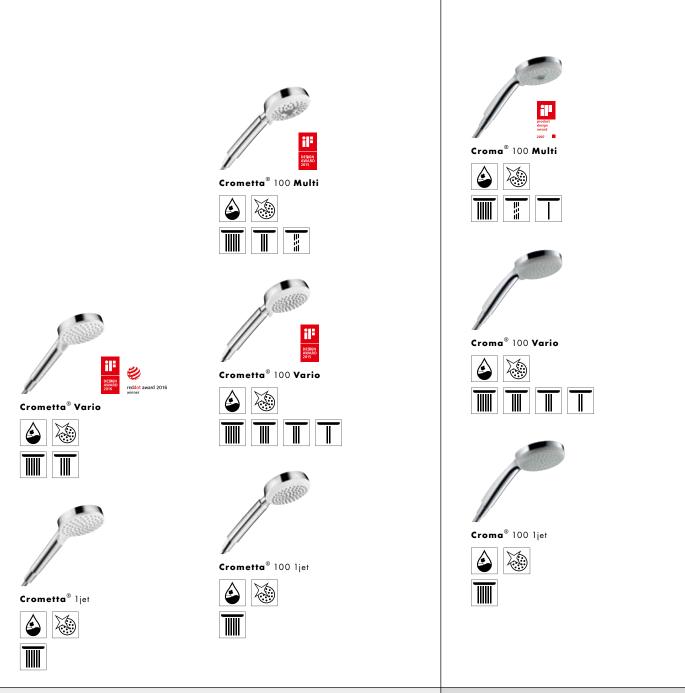

## Overview of hand showers.

In this table we have listed for you a selection of top products from our hand shower lines. The entire range with many other great hand showers can be found on our website at: **www.hansgrohe-int.com/handshowers** 

Detailed explanations of the logos can be found on the fold-out page in the cover.

36

Croma®

Design / Function / Material / Price

Regard award 2015

Croma® Select E Multi

| SELECT | ٩ |  |
|--------|---|--|
|        |   |  |

Croma® Select E Vario

Croma<sup>®</sup> Select E ljet

Croma<sup>®</sup> Select