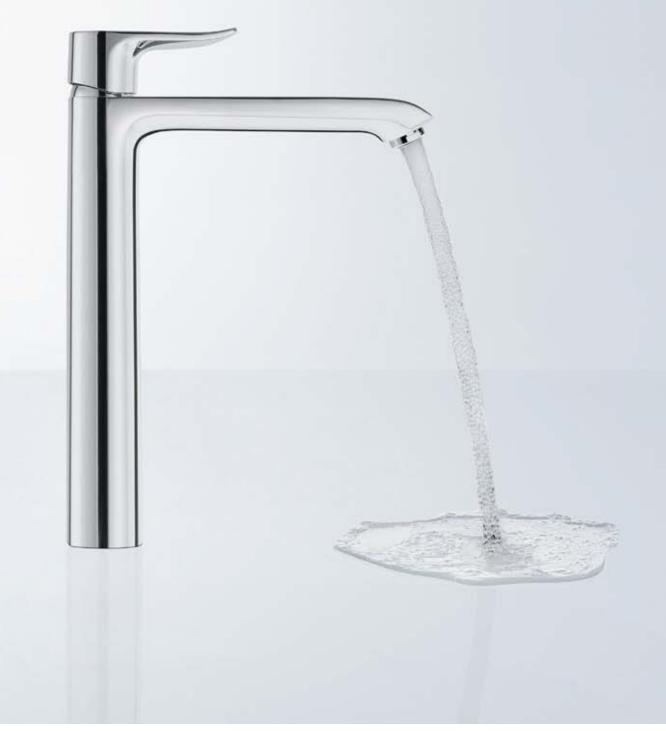

## Showering in a new dimension. Rainmaker<sup>®</sup> Select<sup>™</sup>.

## A real masterstroke, from design to material.

Rainmaker<sup>®</sup> Select owes its appeal primarily to its breath-taking design and the materials it uses.

In recent years, the trend for lifestyle bathrooms has become more prevalent. As a result, the demands made on this room have changed accordingly. From a functional wet room to a place of aesthetic appeal, relaxation and wellbeing. Inspired by this realisation, we got together with Phoenix Design to develop a totally new water experience of the highest quality – Rainmaker Select. The reduced and linear design of Rainmaker Select is instantly appealing. This clearcut design language is also reflected in the choice of materials. The generous glass spray face and its slender chrome frame give Rainmaker Select a gleaming and exclusive aesthetic appeal. On the one hand, its white-backed glass and polished metal surfaces emphasise the naturalness of the bathroom, but at the same time, they make a visual reference to the surrounding elements, such as ceramics, tiles or mirrors. It is the exceptional workmanship, not just the overall impression, that makes Rainmaker Select so appealing. For example, each of the more than 200 holes in the glass plate of the overhead shower is cut with a precision laser – a highly complex manufacturing process. True greatness can only ever be achieved through a passion for detail.

**The Design.** The innovative room and product concept was created in collaboration with Phoenix Design.

The material. The manufacturing process of the glass spray face combines original material with the latest laser technology. The product. Carefully tested and assembled by hand, Rainmaker Select complies with the highest quality standards.