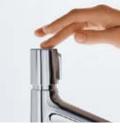

## Select<sup>™</sup> technology.

Pleasure at the touch of a button.

In the shower, the Select button changes to a different spray pattern or shower in moments at a simple touch. When fitted on bathroom and kitchen mixers, it also switches the flow of water on and off when pressed.

# Select on bathroom mixers.

The prominent Select button lets you use the mixers with the greatest of ease. You turn the water flow on and off at the touch of a button. If necessary, you can even control the mixer without your hands, simply by activating the button with your arm or elbow.

#### Mixer with pull-out function.

In addition to the pull-out spout, the Select technology also offers the maximum freedom of movement. To start, simply operate the lever to allow water to flow. Now the water can be switched on and off at the spout precisely and easily at the press of a thumb.

### Mixer with swivel function.

Thanks to the Select button, the work flow in the kitchen now becomes even smoother. To start, simply operate the lever to allow water to flow. A simple push of a button at the front of the mixer spout is all it takes to stop and start the water flow. As easy as ABC with an elbow or the back of a hand – so the mixer stays clean.