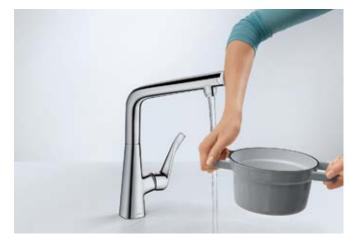

The height of the mixer, its swivel function, and the practical pull-out spout with ergonomic handle offer the greatest possible freedom at the sink.

The mixer is opened using the lever, and the desired temperature selected. The water flow can then be switched on and off quickly with absolute precision using the Select button on the spout.

Any number of tasks can be combined harmoniously without needing to close the spout by the lever. At the same time, the water is only provided when it is actually needed. Meaning that not a drop of precious water is wasted.