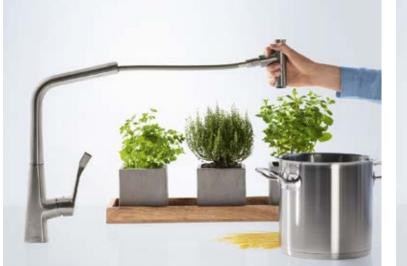

# A touch ahead in the kitchen.

The new Metris<sup>®</sup> Select 320 mixer with pull-out spout and Select technology.

Life in the kitchen, and at the sink in particular, is determined by our everyday tasks. The more smoothly they flow, the more we enjoy our daily routine. With the new Metris Select, you can increase your efficiency quite simply at the touch

of a button. The ergonomically designed pull-out function provides even more freedom of movement, while the water flow can be switched on and off with absolute precision using the Select button on the spout. So once you have opened the mixer using the lever, you can easily combine any number of tasks – with only one hand. This saves water and energy, and turns any kitchen task into kitchen pleasure at the touch of a button.

The height of the mixer, its swivel function, and the practical pull-out spout with ergonomic handle offer the greatest possible freedom at the sink.

The mixer is opened using the lever, and the desired temperature selected. The water flow can then be switched on and off quickly with absolute precision using the Select button on the spout.

Any number of tasks can be combined harmoniously without needing to close the spout by the lever. At the same time, the water is only provided when it is actually needed. Meaning that not a drop of precious water is wasted.

Even filling a large pot or saucepan is effortless, and can be done with only one hand. Simply touch the Select button – and you have water.