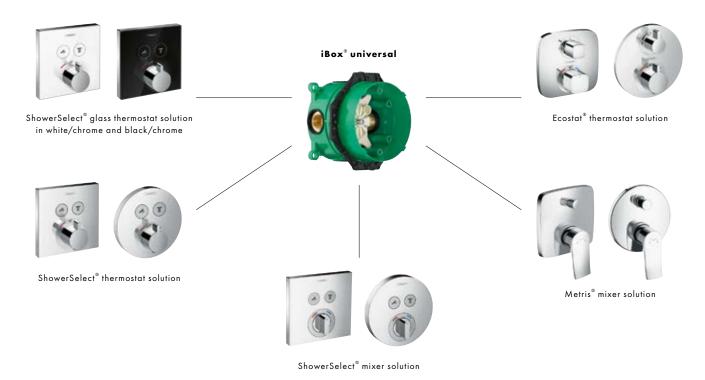

### Our shower control for concealed installations: the new way to control pleasure.

For a shower experience that gets under your skin.

The ShowerSelect concealed controls completely redefine showering pleasure. The showers are easy to switch on and off using the flush integrated Select buttons. The buttons are easily understandable, and because they are made exclusively from mechanical

components, they are also extremely reliable and long-lasting. The technology for our concealed shower controls is in the wall. In the iBox universal, to be precise. Divided into two components, one in front of and one within the wall, they can be installed separately. This gives you more time in the final choice of visible components – and more flexibility, should you ever want to change them. The flat installation provides even more freedom of movement in the shower.

### One for everything.

With the iBox universal, the mixer technology is concealed in the wall. It looks good, and provides more freedom in the shower and more flexibility. As it is compatible with the majority of Hansgrohe concealed thermostat and mixer solutions, the iBox can be installed before you choose your finish set.