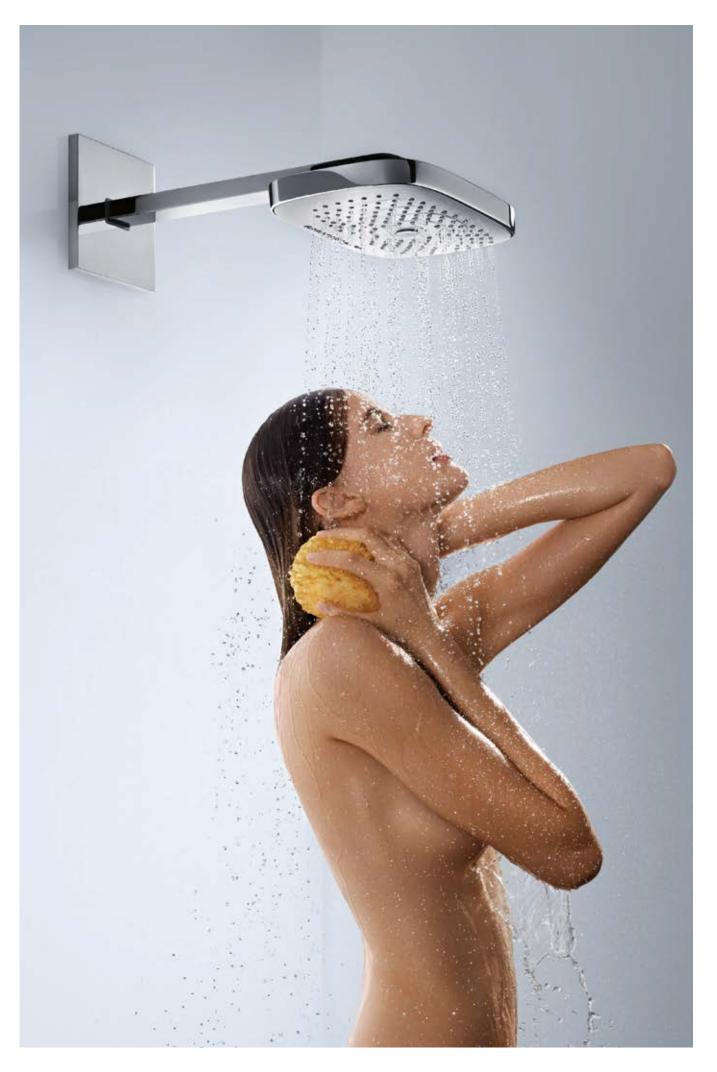

## Showering in a new dimension. Rainmaker<sup>®</sup> Select<sup>™</sup>.

## A real masterstroke, from design to material.

Rainmaker<sup>®</sup> Select owes its appeal primarily to its breath-taking design and the materials it uses.

In recent years, the trend for lifestyle bathrooms has become more prevalent. As a result, the demands made on this room have changed accordingly. From a functional wet room to a place of aesthetic appeal, relaxation and wellbeing. Inspired by this realisation, we got together with Phoenix Design to develop a totally new water experience of the highest quality – Rainmaker Select. The reduced and linear design of Rainmaker Select is instantly appealing. This clearcut design language is also reflected in the choice of materials. The generous glass spray face and its slender chrome frame give Rainmaker Select a gleaming and exclusive aesthetic appeal. On the one hand, its white-backed glass and polished metal surfaces emphasise the naturalness of the bathroom, but at the same time, they make a visual reference to the surrounding elements, such as ceramics, tiles or mirrors. It is the exceptional workmanship, not just the overall impression, that makes Rainmaker Select so appealing. For example, each of the more than 200 holes in the glass plate of the overhead shower is cut with a precision laser – a highly complex manufacturing process. True greatness can only ever be achieved through a passion for detail.

## Ambience 1: The shower is the focus.

N T T

Rainmaker<sup>®</sup> Select Showerpipe - the ideal surface-mounted solution.

No other room in the house has changed as much in recent years as the bathroom - what was once a functional wet room has now become a place of aesthetic appeal, relaxation and well-being. The bathroom has not necessarily got bigger, but there is an

increased demand for extraordinary design – both architecturally and in terms of products. The shower area is taking up more and more space, and developing into the focal point of the bathroom. The size of the Rainmaker Select Showerpipe alone means it can more than fulfil its role. On the one hand, its gleaming glass and chrome surfaces make it a commanding element of the room and on the other, ensure that the shower fits harmoniously into the overall look of glass walls, mirrors and ceramics.