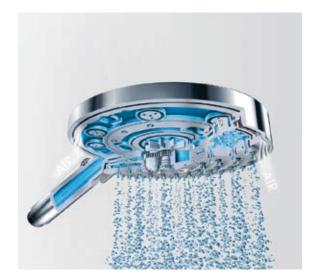

## Our spray patterns.

Greater enjoyment with the many spray patterns for hand and overhead showers.

Simply scan the code and experience the spray patterns in the video.

### **Rain and Rain XL**

The openings on the hand or overhead shower may be small, but their effect is all the greater: The Rain spray revitalises and refreshes with its pleasant power enveloping the body. It is therefore ideal, for example, for rinsing out shampoo quickly and thoroughly.

### RainAir and RainAir XL

If you are looking for relaxation and you want your soul to be pampered by the water. The hand or overhead shower with the luxurious RainAir spray would be perfect for you. This spray provides airenriched drops from a large, wide jet, to wash your cares away.