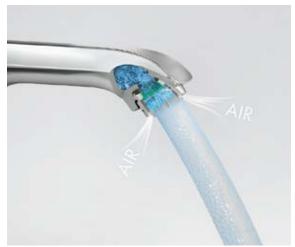

#### Shower.

Generous amounts of air are drawn in through the spray face. This quite literally stirs up the in-flowing water. The resulting airenriched drops are fuller, lighter and softer. This not only feels good, but it also means that you are making the most efficient and splash-free use of your precious water.

#### Bathroom and kitchen mixers.

Your AirPower mixer combines the flowing water with air. The water spray therefore splashes less and is very pleasant to use.

+