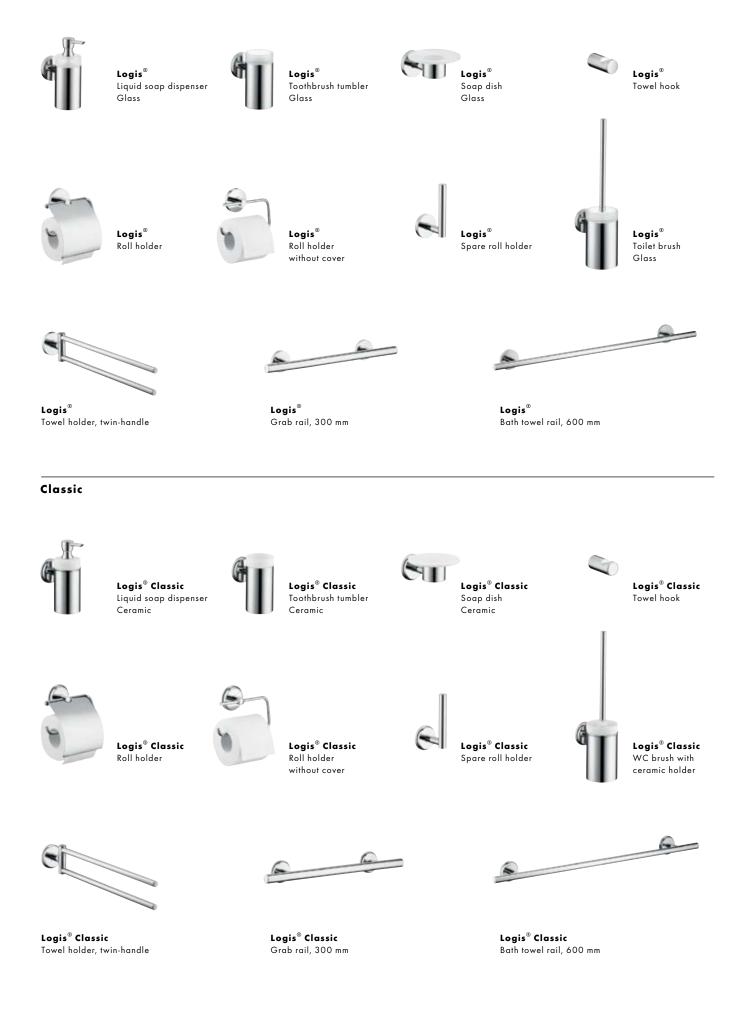

### Accessories.

In order to perfect the overall aesthetics in the bathroom, we also offer accessories for each of our style worlds. From the soap dispenser to the towel holder, you can also set artistic highlights outside of the shower, here at the basin.

### Avantgarde

**PuraVida®** Liquid soap dispenser

**PuraVida®** Toothbrush tumbler

**PuraVida®** Soap dish

**PuraVida®** Towel hook

**PuraVida®** Roll holder

**PuraVida®** Spare roll holder

PuraVida® WC brush with ceramic holder

**PuraVida®** Towel holder, twin-handle

**PuraVida®** Grab rail, 300 mm

**PuraVida®** Bath towel rail, 600 mm