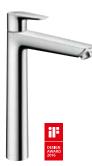

## Showering in a new dimension. Rainmaker<sup>®</sup> Select<sup>™</sup>.

## A real masterstroke, from design to material.

Rainmaker<sup>®</sup> Select owes its appeal primarily to its breath-taking design and the materials it uses.

In recent years, the trend for lifestyle bathrooms has become more prevalent. As a result, the demands made on this room have changed accordingly. From a functional wet room to a place of aesthetic appeal, relaxation and wellbeing. Inspired by this realisation, we got together with Phoenix Design to develop a totally new water experience of the highest quality – Rainmaker Select. The reduced and linear design of Rainmaker Select is instantly appealing. This clearcut design language is also reflected in the choice of materials. The generous glass spray face and its slender chrome frame give Rainmaker Select a gleaming and exclusive aesthetic appeal. On the one hand, its white-backed glass and polished metal surfaces emphasise the naturalness of the bathroom, but at the same time, they make a visual reference to the surrounding elements, such as ceramics, tiles or mirrors. It is the exceptional workmanship, not just the overall impression, that makes Rainmaker Select so appealing. For example, each of the more than 200 holes in the glass plate of the overhead shower is cut with a precision laser – a highly complex manufacturing process. True greatness can only ever be achieved through a passion for detail.

**The Design.** The innovative room and product concept was created in collaboration with Phoenix Design.

The material. The manufacturing process of the glass spray face combines original material with the latest laser technology. The product. Carefully tested and assembled by hand, Rainmaker Select complies with the highest quality standards.