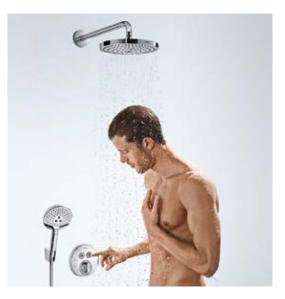

## Ambience 2: The innovative solution for the shower.

Rainmaker<sup>®</sup> Select surface-concealed installation.

Today the bathroom is no longer just a place for personal hygiene; it has become a room for living and a space for new ideas. Materials such as wood and fabric now radiate warmth and ambience here, seating areas invite you to relax and recharge your batteries. So why not also take a different approach to designing the shower? Here, the ShowerTablet Select 700, with its generous storage shelf, is fitted directly to the water connections coming from the wall, whereas the connection to the single-spray overhead shower is hidden behind the wall. The perfect combination of exposed and concealed installation. A shower that is not only functional, but an exceptionally elegant focal point in the bathroom.