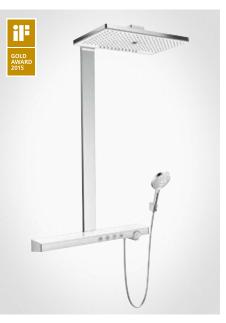

DESIGN AWARD Ÿ Rainmaker<sup>®</sup> Select Rainmaker® Select reddot award 2015 winner 580 3jet 460 3jet ٩  $\mathbf{X}$ <u>, – –</u>

| 200 A             |   |
|-------------------|---|
| $\overline{\Box}$ | Τ |

Rainmaker<sup>®</sup> Select