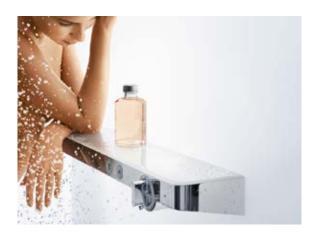

## Ambience 2: The innovative solution for the shower.

Rainmaker<sup>®</sup> Select surface-concealed installation.

Today the bathroom is no longer just a place for personal hygiene; it has become a room for living and a space for new ideas. Materials such as wood and fabric now radiate warmth and ambience here, seating areas invite you to relax and recharge your batteries. So why not also take a different approach to designing the shower? Here, the ShowerTablet Select 700, with its generous storage shelf, is fitted directly to the water connections coming from the wall, whereas the connection to the single-spray overhead shower is hidden behind the wall. The perfect combination of exposed and concealed installation. A shower that is not only functional, but an exceptionally elegant focal point in the bathroom.

## Shower control (the perfect mix of concealed and exposed installations).

For this installation type, the ShowerTablet is the first that can be freely combined with a singlespray overhead shower. At the same time, the connection runs invisibly inside the wall.