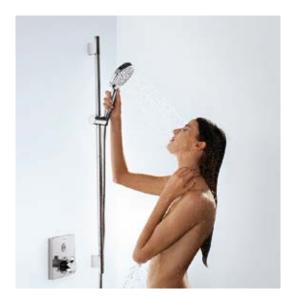

## Ambience 1: The shower is the focus.

N T T

Rainmaker<sup>®</sup> Select Showerpipe - the ideal surface-mounted solution.

No other room in the house has changed as much in recent years as the bathroom - what was once a functional wet room has now become a place of aesthetic appeal, relaxation and well-being. The bathroom has not necessarily got bigger, but there is an

increased demand for extraordinary design – both architecturally and in terms of products. The shower area is taking up more and more space, and developing into the focal point of the bathroom. The size of the Rainmaker Select Showerpipe alone means it can more than fulfil its role. On the one hand, its gleaming glass and chrome surfaces make it a commanding element of the room and on the other, ensure that the shower fits harmoniously into the overall look of glass walls, mirrors and ceramics.