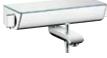

## Shower control (the perfect mix of concealed and exposed installations).

For this installation type, the ShowerTablet is the first that can be freely combined with a singlespray overhead shower. At the same time, the connection runs invisibly inside the wall.

the shower temperature constantly at your chosen setting, preventing unwanted hot or cold surges. The ShowerTablet Select 300 makes everything easy right from the beginning. All working parts are outside the wall and fit directly onto the existing water connections – so it's perfect when renovating.

### ShowerTablet<sup>®</sup> Select 300 Shower thermostat