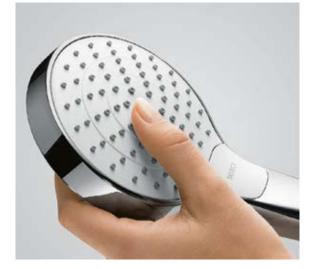

## Our hand showers: Innovation at your fingertips.

The little button that provides a tremendous amount of pleasure.

The Select technology on the hand shower now makes showering even better. Instead of the tedium of twisting and adjusting the spray face, all you have to do to change between the three spray

patterns is touch a button. Our hand showers also look really good. They are available in round or soft cube designs, in pure chrome or chrome with a white spray face – to delight the eye as well as being inviting to the touch. What's more even the environment can be happy: thanks to the intelligent flow limiter, the EcoSmart version reduces water consumption by up to 60%.