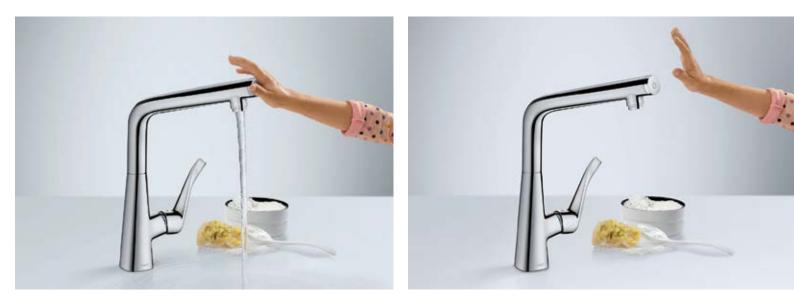

### So that everything runs in the kitchen at the touch of a button.

Metris® Select with swivel function and Select technology.

Working in the kitchen can be great fun. For instance, treating yourself to a lovely meal after a long day at work, or getting together with friends to cook. The Metris Select kitchen mixer enhances

the front. Unlike the mixer with pull-out spout, it can be activated "in passing", and turns the water on and off without interrupting the work flow unnecessarily. The Select button can also be operated this fun factor with the Select button on | by the back of a hand or an elbow, so the

mixer stays nice and clean, even if you have dirty hands. It's also much easier to turn the water off between various tasks, so you avoid wasting water and energy.

To start, the mixer only needs to be opened once at the lever. Now the flow of water can be switched on and off at the Select button on the front.

This is especially practical when your fingers are dirty or you have your hands full.

The mixer can be operated with ease at the push of a button, The mixer then always stays clean. with the front of the hand, the back of a hand, or an arm.