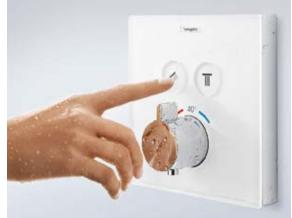

### Our shower control for concealed installations: the new way to control pleasure.

For a shower experience that gets under your skin.

The ShowerSelect concealed controls completely redefine showering pleasure. The showers are easy to switch on and off using the flush integrated Select buttons. The buttons are easily understandable, and because they are made exclusively from mechanical

components, they are also extremely reliable and long-lasting. The technology for our concealed shower controls is in the wall. In the iBox universal, to be precise. Divided into two components, one in front of and one within the wall, they can be installed separately. This gives you more time in the final choice of visible components – and more flexibility, should you ever want to change them. The flat installation provides even more freedom of movement in the shower.