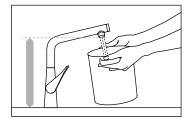

Even filling a large pot or saucepan is effortless, and can be done with only one hand. Simply touch the Select button – and you have water.

Very comfortable: Even large containers can be filled with ease.

**Metris®** 200 Simply practical: even a watering can poses no problems.

Metris<sup>®</sup> 110 Pleasant height: daily routines managed with ease.