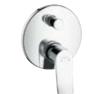

### Our shower control for concealed installations: the new way to control pleasure.

For a shower experience that gets under your skin.

The ShowerSelect concealed controls completely redefine showering pleasure. The showers are easy to switch on and off using the flush integrated Select buttons. The buttons are easily understandable, and because they are made exclusively from mechanical

components, they are also extremely reliable and long-lasting. The technology for our concealed shower controls is in the wall. In the iBox universal, to be precise. Divided into two components, one in front of and one within the wall, they can be installed separately. This gives you more time in the final choice of visible components – and more flexibility, should you ever want to change them. The flat installation provides even more freedom of movement in the shower.

**ShowerSelect**<sup>®</sup> with integrated hose connection and hand shower holder