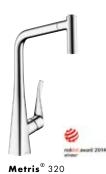

# Our recipe for success for more fun in the kitchen: Select<sup>™</sup>.

Kitchen mixers.

# A touch ahead in the kitchen.

The new Metris<sup>®</sup> Select 320 mixer with pull-out spout and Select technology.

Life in the kitchen, and at the sink in particular, is determined by our everyday tasks. The more smoothly they flow, the more we enjoy our daily routine. With the new Metris Select, you can increase your efficiency quite simply at the touch

of a button. The ergonomically designed pull-out function provides even more freedom of movement, while the water flow can be switched on and off with absolute precision using the Select button on the spout. So once you have opened the mixer using the lever, you can easily combine any number of tasks – with only one hand. This saves water and energy, and turns any kitchen task into kitchen pleasure at the touch of a button.

The height of the mixer, its swivel function, and the practical pull-out spout with ergonomic handle offer the greatest possible freedom at the sink.

The mixer is opened using the lever, and the desired temperature selected. The water flow can then be switched on and off quickly with absolute precision using the Select button on the spout.

Any number of tasks can be combined harmoniously without needing to close the spout by the lever. At the same time, the water is only provided when it is actually needed. Meaning that not a drop of precious water is wasted.

Even filling a large pot or saucepan is effortless, and can be done with only one hand. Simply touch the Select button – and you have water.

Focus® 160 with swivel spout 360°

Focus® 240 with pull-out spray, 2 spray modes, Swivel spout 150°

X)

ĥ

with pull-out spray, 2 spray modes, Swivel spout 110/150°

1

Metris<sup>®</sup> Select 320 with pull-out spout, Swivel spout 150°

Metris<sup>®</sup> Select 320

with swivel spout 110°/150°/360°

Talis<sup>®</sup> S 200 with pull-out spray, 2 spray modes, Swivel spout 110°/150°

Talis® S 260 with swivel spout 110°/150°/360°

Talis<sup>®</sup> Select S 300 with pull-out spray, Swivel spout 150°