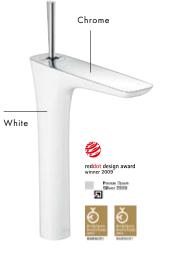

## Avantgarde Style world.

PuraVida®.

The rounded lines and organic forms of the PuraVida mixers radiate a creative self confidence. The white and chrome surfaces blend together seamlessly in the DualFinish process. PuraVida mixers are available in various heights – for the individual space that we call ComfortZone.

Surface chrome

(-000)

Surface white/chrome (-400)

PuraVida® 240

PuraVida® 200

PuraVida® 110

PuraVida® 100