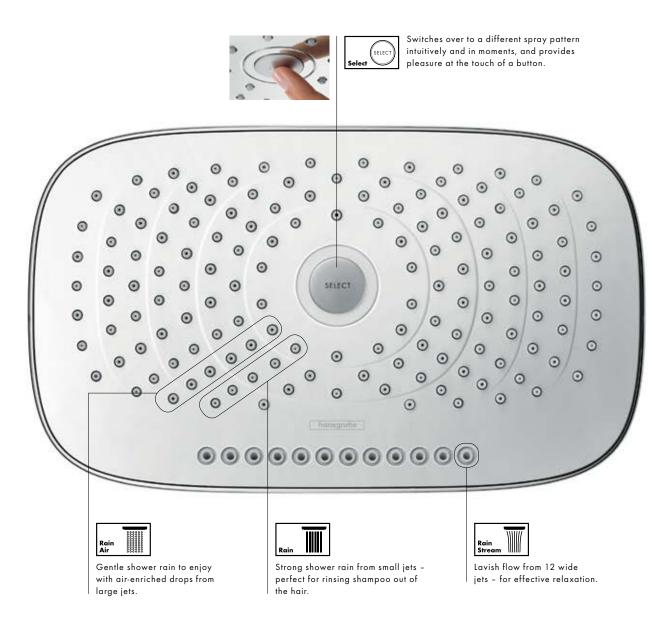

## Our spray patterns.

Greater enjoyment with the many spray patterns for hand and overhead showers.

Simply scan the code and experience the spray patterns in the video.

### **Rain and Rain XL**

The openings on the hand or overhead shower may be small, but their effect is all the greater: The Rain spray revitalises and refreshes with its pleasant power enveloping the body. It is therefore ideal, for example, for rinsing out shampoo quickly and thoroughly.

### RainAir and RainAir XL

If you are looking for relaxation and you want your soul to be pampered by the water. The hand or overhead shower with the luxurious RainAir spray would be perfect for you. This spray provides airenriched drops from a large, wide jet, to wash your cares away.

### RainStream

The new RainStream of single sparkling jets is a crowning achievement of the Hansgrohe spray developers. These special overhead shower sprays do not constrict, but remain unvaryingly revitalising and intense right down to the floor. The result: a new, revitalising shower experience, irrespective of the user's height.