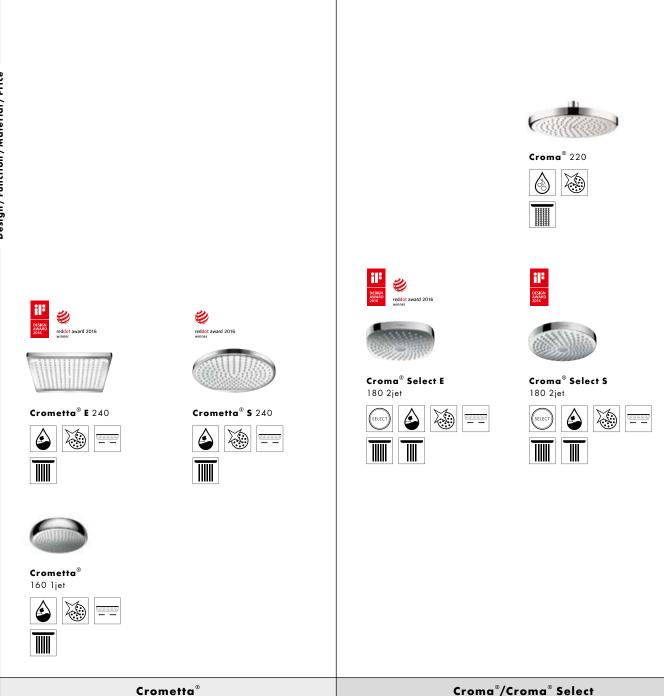

## Overview of hand showers.

In this table we have listed for you a selection of top products from our hand shower lines. The entire range with many other great hand showers can be found on our website at: **www.hansgrohe-int.com/handshowers** 

Detailed explanations of the logos can be found on the fold-out page in the cover.

36

Croma®

Design / Function / Material / Price

Regard award 2015

Croma® Select E Multi

| SELECT | ٩ |  |
|--------|---|--|
|        |   |  |

Croma® Select E Vario

Croma<sup>®</sup> Select E ljet

Croma<sup>®</sup> Select