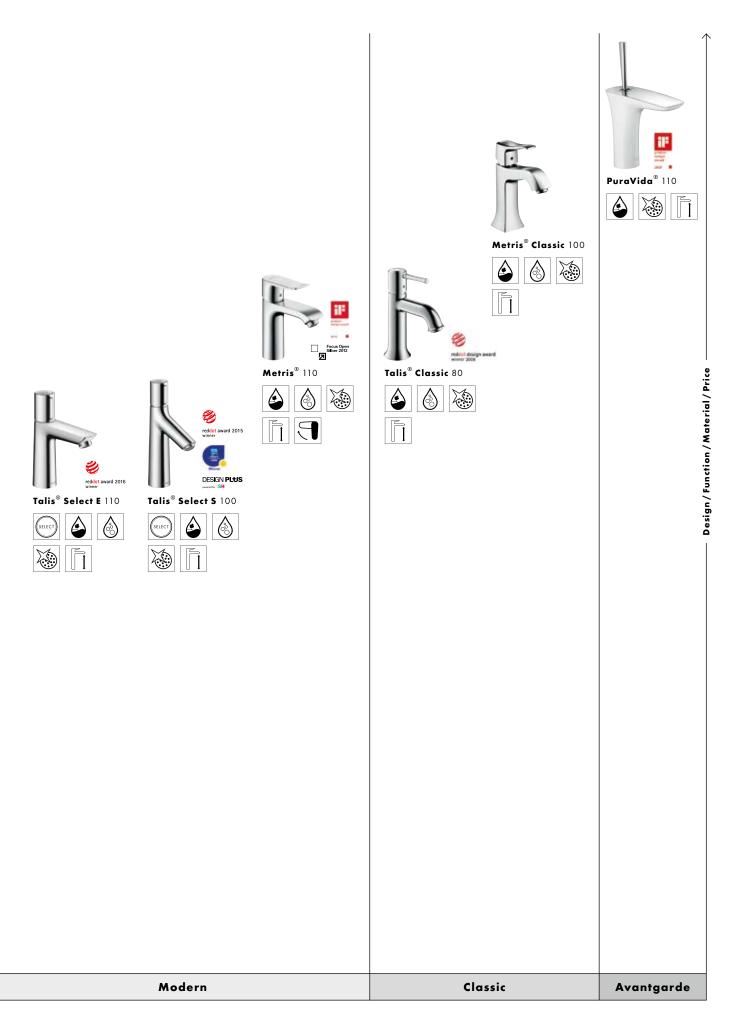

### Our three style worlds.

Turning your dream bathroom into reality.

The bathroom has long since progressed from being a purely functional room into a feel-good area. More and more people are creating multi functional rooms where design and comfort are as important as high-tech functionality. The feel-good culture adds to this trend:

the bathroom has also long been about relaxation and withdrawing from the world. A room where you spend time to escape from the stress of daily life. Our mixers reflect this development in the balance between perfect function and beautiful design. To help guide you to find your perfect, individual bathroom, we have created three different style worlds for our products. You will find plenty of ideas for your dream bathroom and personal taste here. Let us inspire you.

### Avantgarde.

Give the room a special kind of sensuousness with the playful details of the emotional design language.

### Modern.

This style is setting standards in form and function. The result is a calm room that is notable for its clean lines and sensuous shapes.

### Classic.

A design language that equates to classic beauty and radiates a warm, harmonious atmosphere.

# Overview of bathroom mixers.

In this table we have listed for you a selection of top products from our bathroom mixer lines. The entire range with many other great bathroom mixers can be found on our website at: **www.hansgrohe-int.com/bathroommixer** 

Detailed explanations of the logos can be found on the fold-out page in the cover.

78