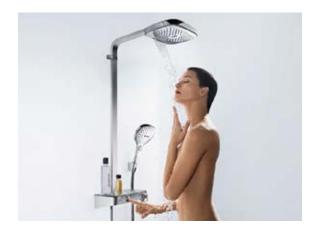

## Ambience 3: Perfectly integrated design and technology.

Rainmaker<sup>®</sup> Select concealed solution.

The fusion of shower and interior space plays a crucial role in modern bathroom design. Whether through the flawless transition from dry zone to wet zone provided by a floor-level shower, the removal of the disruptive boundaries caused by glass partitions, or even the

> 2 m Shower area

3 m Bathroom

3 m Bathi

seamless integration of the shower mixer itself. The Rainmaker Select concealed installation shows that even a large shower can fit into any bathroom in a way that is elegantly understated, yet at the same time luxurious. The modern technology disappears inside the wall,

while the white-backed glass surfaces on the overhead shower and thermostat harmonise easily and elegantly into wall and ceiling. Creating maximum showering pleasure in any bathroom. The shower becomes the focal point of the bathroom. Regardless of the actual size of the room.