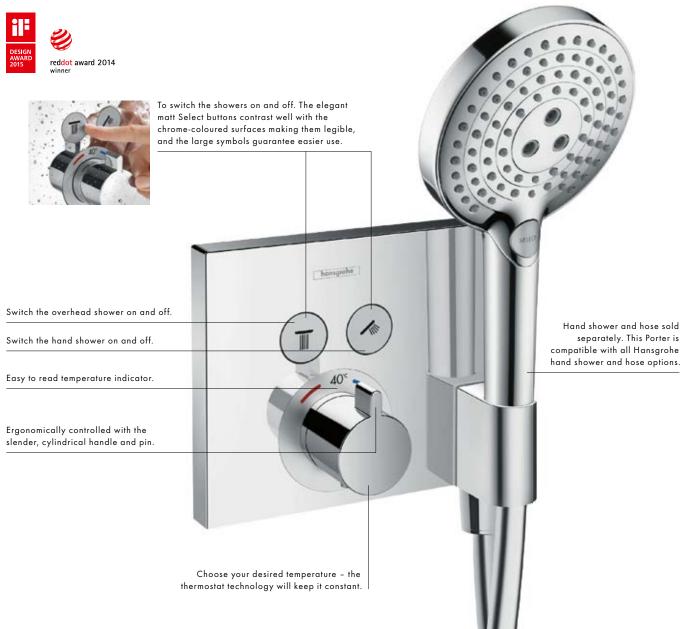

### Our shower control for concealed installations: the new way to control pleasure.

For a shower experience that gets under your skin.

The ShowerSelect concealed controls completely redefine showering pleasure. The showers are easy to switch on and off using the flush integrated Select buttons. The buttons are easily understandable, and because they are made exclusively from mechanical

components, they are also extremely reliable and long-lasting. The technology for our concealed shower controls is in the wall. In the iBox universal, to be precise. Divided into two components, one in front of and one within the wall, they can be installed separately. This gives you more time in the final choice of visible components – and more flexibility, should you ever want to change them. The flat installation provides even more freedom of movement in the shower.

**ShowerSelect**<sup>®</sup> with integrated hose connection and hand shower holder

## Select<sup>™</sup> technology.

Pleasure at the touch of a button.

In the shower, the Select button changes to a different spray pattern or shower in moments at a simple touch. When fitted on bathroom and kitchen mixers, it also switches the flow of water on and off when pressed.

#### Thermostats.

Thanks to integrated Select technology, the flow of water at the thermostat can now be switched on and off precisely at the touch of a button. The Select buttons in their elegant settings can switch between the different shower heads and spray patterns.

### Intuitive.

The Select button is entirely intuitive and easy to operate from the front. You just switch the water on and off.

### Practical.

There is plenty of room on the glass surface for toiletries, which eliminates the need for an additional shower shelf.

### Pinpoint precision.

The desired temperature can be set precisely on the large, user-friendly turning control that is located on the front of the thermostat.