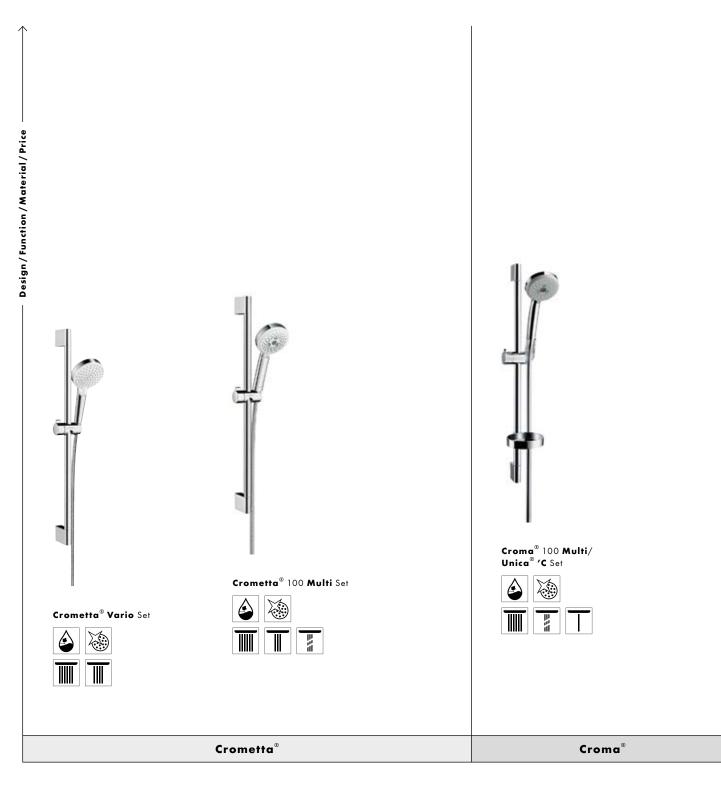

### Raindance<sup>®</sup> Select E 120 3 jet Hand shower

Design / Function / Material / Price

## Overview of hand showers.

In this table we have listed for you a selection of top products from our hand shower lines. The entire range with many other great hand showers can be found on our website at: **www.hansgrohe-int.com/handshowers** 

Detailed explanations of the logos can be found on the fold-out page in the cover.

36

Croma®

Design / Function / Material / Price

Regard award 2015

Croma® Select E Multi

| SELECT | ٩ |  |
|--------|---|--|
|        |   |  |

Croma® Select E Vario

Croma<sup>®</sup> Select E ljet

Croma<sup>®</sup> Select

### Overview of shower sets.

In this table we have listed for you a selection of top products from our shower set lines. The entire range with many other great shower sets can be found on our website at: **www.hansgrohe-int.com/showersets** 

Detailed explanations of the logos can be found on the fold-out page in the cover.

Croma<sup>®</sup> Select E Multi Set

| SELECT | ٩ |  |
|--------|---|--|
|        |   |  |

| SELECT | ٩ |  |
|--------|---|--|
|        |   |  |

Croma<sup>®</sup> Select

Raindance<sup>®</sup> Select