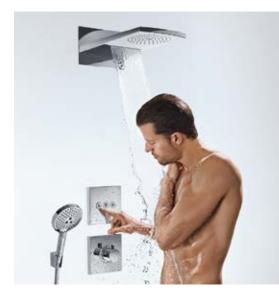

## Ambience 3: Perfectly integrated design and technology.

Rainmaker<sup>®</sup> Select concealed solution.

The fusion of shower and interior space plays a crucial role in modern bathroom design. Whether through the flawless transition from dry zone to wet zone provided by a floor-level shower, the removal of the disruptive boundaries caused by glass partitions, or even the

> 2 m Shower area

3 m Bathroom

3 m Bathi

seamless integration of the shower mixer itself. The Rainmaker Select concealed installation shows that even a large shower can fit into any bathroom in a way that is elegantly understated, yet at the same time luxurious. The modern technology disappears inside the wall,

while the white-backed glass surfaces on the overhead shower and thermostat harmonise easily and elegantly into wall and ceiling. Creating maximum showering pleasure in any bathroom. The shower becomes the focal point of the bathroom. Regardless of the actual size of the room.