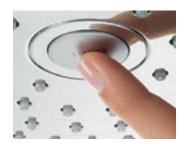

### Intuitive.

The Select button is entirely intuitive and easy to operate from the front. You just switch the water on and off.

## Select<sup>™</sup> technology.

Pleasure at the touch of a button.

In the shower, the Select button changes to a different spray pattern or shower in moments at a simple touch. When fitted on bathroom and kitchen mixers, it also switches the flow of water on and off when pressed.