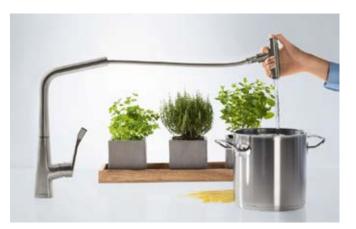

Even filling a large pot or saucepan is effortless, and can be done with only one hand. Simply touch the Select button – and you have water.