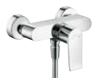

### Logis<sup>®</sup> Classic

The Logis Classic with two handles presents a classic design of uncompromising conviction, but without sacrificing comfort.

#### Bath

Logis<sup>®</sup> Classic

#### Shower

Logis<sup>®</sup> Classic

Logis<sup>®</sup> Classic