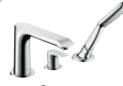

### Metris® Bath

Metris<sup>®</sup> 4-hole bath mixer for rim-mounted installation

Metris<sup>®</sup> Single lever bath mixer exposed

Metris® Shower

Metris<sup>®</sup> Single lever shower mixer exposed

#### Metris<sup>®</sup> S Basin

Metris<sup>®</sup> S Single lever basin mixer

Metris<sup>®</sup> S Bath

Metris<sup>®</sup> S Single lever bath mixer exposed

Metris<sup>®</sup> 3-hole rim-mounted mixer

Metris<sup>®</sup> Single lever bath mixer concealed