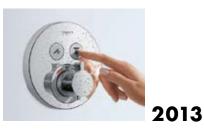

From 2009 to 2011, the PuraVida mixer never failed to impress the discerning jury.

The Talis Select S 100 is a convincing product over the whole line.

The Raindance Select E 120 hand shower delighted at the touch of a button in 2013.

### Intuitive.

The Select button is entirely intuitive and easy to operate from the front. You just switch the water on and off.

### Pinpoint precision.

The desired temperature can be set precisely on the large, user-friendly turning control that is located on the front of the thermostat.