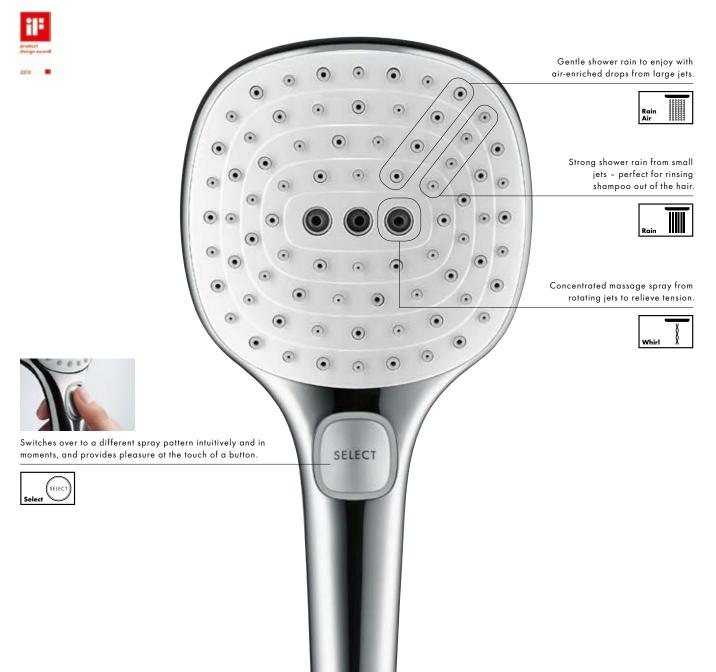

## Our hand showers: Innovation at your fingertips.

The little button that provides a tremendous amount of pleasure.

The Select technology on the hand shower now makes showering even better. Instead of the tedium of twisting and adjusting the spray face, all you have to do to change between the three spray

patterns is touch a button. Our hand showers also look really good. They are available in round or soft cube designs, in pure chrome or chrome with a white spray face – to delight the eye as well as being inviting to the touch. What's more even the environment can be happy: thanks to the intelligent flow limiter, the EcoSmart version reduces water consumption by up to 60%.

## Select<sup>™</sup> technology.

Pleasure at the touch of a button.

In the shower, the Select button changes to a different spray pattern or shower in moments at a simple touch. When fitted on bathroom and kitchen mixers, it also switches the flow of water on and off when pressed.

### Hand and overhead showers.

A simple click of the Select button on the hand or overhead shower changes the spray patterns.