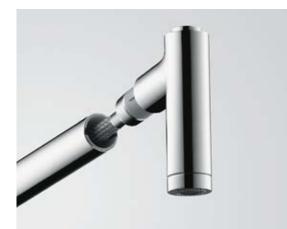

# A button that makes your life easier.

Select technology - invented by Hansgrohe.

In our search for innovative solutions, there is one question we keep asking ourselves: How can we make everyday life more comfortable for you? In the bathroom and in the kitchen, the key is ease of use. Inspired by buttons that made the world easier with a simple click, we developed a button that was as simple as it was ingenious. In 2009, we launched the first hand shower with a purely mechanical selector button. Since then, the Select button has been promoting intuitive use in the bathroom and kitchen. In the shower, spray patterns and shower heads can be changed at the push of a button, while the flow of water can be switched on and off at bathroom and kitchen mixers effortlessly.

## Select<sup>™</sup> technology.

Pleasure at the touch of a button.

In the shower, the Select button changes to a different spray pattern or shower in moments at a simple touch. When fitted on bathroom and kitchen mixers, it also switches the flow of water on and off when pressed.