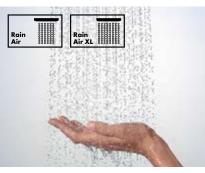

### RainAir and RainAir XL

If you are looking for relaxation and you want your soul to be pampered by the water. The hand or overhead shower with the luxurious RainAir spray would be perfect for you. This spray provides airenriched drops from a large, wide jet, to wash your cares away.