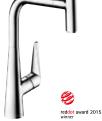

### Talis<sup>®</sup> Select S

The prominent Select button lets you use the Talis Select S with the greatest of ease. You turn the water flow on and off at the touch of a button. Turn the button to set your chosen temperature. Together with the spout merging harmoniously into the lean, conical body of the mixer, the Select button lends this a unique aesthetic clarity.

eddot award 2015

DESIGN PLUS

Talis<sup>®</sup> S

With its slender lever and upright, conical body, the Talis S is a mixer that combines the functionality of a classic single lever mixer with modern design language.