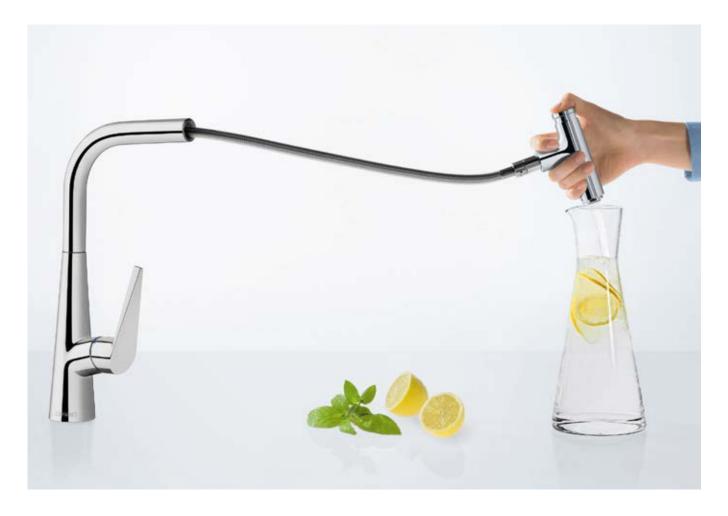

# A touch ahead in the kitchen.

The new Metris<sup>®</sup> Select 320 mixer with pull-out spout and Select technology.

Life in the kitchen, and at the sink in particular, is determined by our everyday tasks. The more smoothly they flow, the more we enjoy our daily routine. With the new Metris Select, you can increase your efficiency quite simply at the touch

of a button. The ergonomically designed pull-out function provides even more freedom of movement, while the water flow can be switched on and off with absolute precision using the Select button on the spout. So once you have opened the mixer using the lever, you can easily combine any number of tasks – with only one hand. This saves water and energy, and turns any kitchen task into kitchen pleasure at the touch of a button.

Even filling a large pot or saucepan is effortless, and can be done with only one hand. Simply touch the Select button – and you have water.