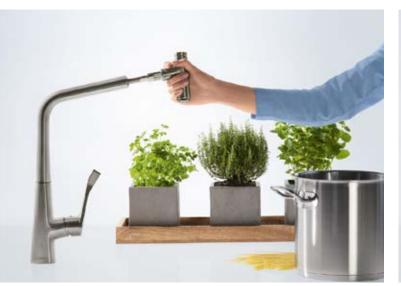

# A touch ahead in the kitchen.

The new Metris<sup>®</sup> Select 320 mixer with pull-out spout and Select technology.

Life in the kitchen, and at the sink in particular, is determined by our everyday tasks. The more smoothly they flow, the more we enjoy our daily routine. With the new Metris Select, you can increase your efficiency quite simply at the touch

of a button. The ergonomically designed pull-out function provides even more freedom of movement, while the water flow can be switched on and off with absolute precision using the Select button on the spout. So once you have opened the mixer using the lever, you can easily combine any number of tasks – with only one hand. This saves water and energy, and turns any kitchen task into kitchen pleasure at the touch of a button.

The height of the mixer, its swivel function, and the practical pull-out spout with ergonomic handle offer the greatest possible freedom at the sink.

The mixer is opened using the lever, and the desired temperature selected. The water flow can then be switched on and off quickly with absolute precision using the Select button on the spout.

Any number of tasks can be combined harmoniously without needing to close the spout by the lever. At the same time, the water is only provided when it is actually needed. Meaning that not a drop of precious water is wasted.

Even filling a large pot or saucepan is effortless, and can be done with only one hand. Simply touch the Select button – and you have water.