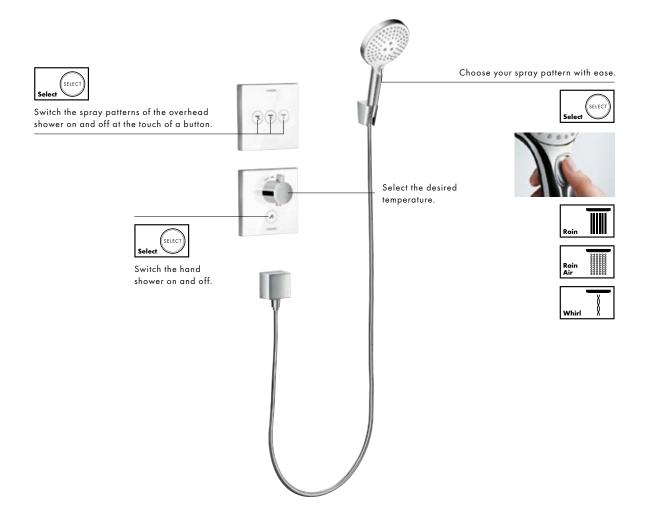

### Our shower control for concealed installations: the new way to control pleasure.

For a shower experience that gets under your skin.

The ShowerSelect concealed controls completely redefine showering pleasure. The showers are easy to switch on and off using the flush integrated Select buttons. The buttons are easily understandable, and because they are made exclusively from mechanical

components, they are also extremely reliable and long-lasting. The technology for our concealed shower controls is in the wall. In the iBox universal, to be precise. Divided into two components, one in front of and one within the wall, they can be installed separately. This gives you more time in the final choice of visible components – and more flexibility, should you ever want to change them. The flat installation provides even more freedom of movement in the shower.

**ShowerSelect**<sup>®</sup> with integrated hose connection and hand shower holder

## Our shower control options for concealed installation.

The right solution for every application.

Every person has their own expectations where showering experience is concerned. That is why you can choose how many functions your Hansgrohe shower should have. From the single-spray shower to the complete set with several spray patterns for hand and overhead shower, every application finds a matching option of concealed shower control.