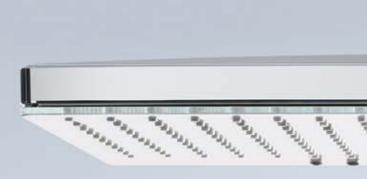

## A real masterstroke, from design to material.

Rainmaker<sup>®</sup> Select owes its appeal primarily to its breath-taking design and the materials it uses.

In recent years, the trend for lifestyle bathrooms has become more prevalent. As a result, the demands made on this room have changed accordingly. From a functional wet room to a place of aesthetic appeal, relaxation and wellbeing. Inspired by this realisation, we got together with Phoenix Design to develop a totally new water experience of the highest quality – Rainmaker Select. The reduced and linear design of Rainmaker Select is instantly appealing. This clearcut design language is also reflected in the choice of materials. The generous glass spray face and its slender chrome frame give Rainmaker Select a gleaming and exclusive aesthetic appeal. On the one hand, its white-backed glass and polished metal surfaces emphasise the naturalness of the bathroom, but at the same time, they make a visual reference to the surrounding elements, such as ceramics, tiles or mirrors. It is the exceptional workmanship, not just the overall impression, that makes Rainmaker Select so appealing. For example, each of the more than 200 holes in the glass plate of the overhead shower is cut with a precision laser – a highly complex manufacturing process. True greatness can only ever be achieved through a passion for detail.

**The Design.** The innovative room and product concept was created in collaboration with Phoenix Design.

The material. The manufacturing process of the glass spray face combines original material with the latest laser technology. The product. Carefully tested and assembled by hand, Rainmaker Select complies with the highest quality standards.