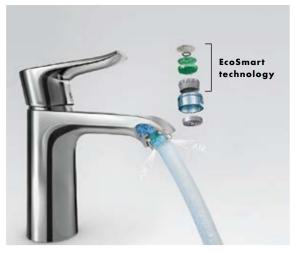

### **EcoSmart technology.**

Lots of fun with low water consumption.

Integrated invisibly in the product, the EcoSmart technology reduces the flow of water, thereby saving water and energy. For the sustainable use of water.

#### **Basin mixers.**

EcoSmart can also save a lot of water for everyday routines in the bathroom. Thanks to this technology, we were able to reduce the consumption of our basin mixers to only five litres a minute as standard.