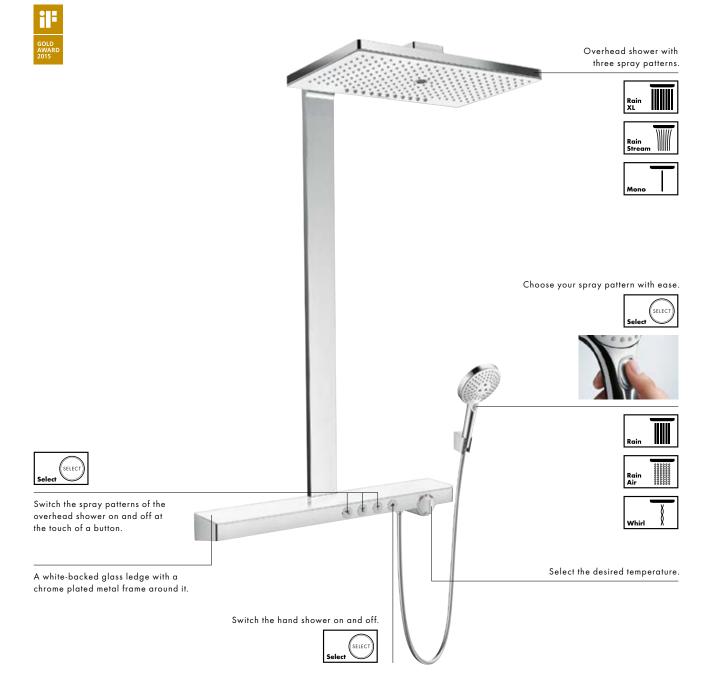

## Showering in a new dimension. Rainmaker<sup>®</sup> Select<sup>™</sup>.

## A real masterstroke, from design to material.

Rainmaker<sup>®</sup> Select owes its appeal primarily to its breath-taking design and the materials it uses.

In recent years, the trend for lifestyle bathrooms has become more prevalent. As a result, the demands made on this room have changed accordingly. From a functional wet room to a place of aesthetic appeal, relaxation and wellbeing. Inspired by this realisation, we got together with Phoenix Design to develop a totally new water experience of the highest quality – Rainmaker Select. The reduced and linear design of Rainmaker Select is instantly appealing. This clearcut design language is also reflected in the choice of materials. The generous glass spray face and its slender chrome frame give Rainmaker Select a gleaming and exclusive aesthetic appeal. On the one hand, its white-backed glass and polished metal surfaces emphasise the naturalness of the bathroom, but at the same time, they make a visual reference to the surrounding elements, such as ceramics, tiles or mirrors. It is the exceptional workmanship, not just the overall impression, that makes Rainmaker Select so appealing. For example, each of the more than 200 holes in the glass plate of the overhead shower is cut with a precision laser – a highly complex manufacturing process. True greatness can only ever be achieved through a passion for detail.

**The Design.** The innovative room and product concept was created in collaboration with Phoenix Design.

The material. The manufacturing process of the glass spray face combines original material with the latest laser technology. The product. Carefully tested and assembled by hand, Rainmaker Select complies with the highest quality standards.

## Ambience 1: The shower is the focus.

N T T

Rainmaker<sup>®</sup> Select Showerpipe - the ideal surface-mounted solution.

No other room in the house has changed as much in recent years as the bathroom - what was once a functional wet room has now become a place of aesthetic appeal, relaxation and well-being. The bathroom has not necessarily got bigger, but there is an

increased demand for extraordinary design – both architecturally and in terms of products. The shower area is taking up more and more space, and developing into the focal point of the bathroom. The size of the Rainmaker Select Showerpipe alone means it can more than fulfil its role. On the one hand, its gleaming glass and chrome surfaces make it a commanding element of the room and on the other, ensure that the shower fits harmoniously into the overall look of glass walls, mirrors and ceramics.

## Ambience 2: The innovative solution for the shower.

Rainmaker<sup>®</sup> Select surface-concealed installation.

Today the bathroom is no longer just a place for personal hygiene; it has become a room for living and a space for new ideas. Materials such as wood and fabric now radiate warmth and ambience here, seating areas invite you to relax and recharge your batteries. So why not also take a different approach to designing the shower? Here, the ShowerTablet Select 700, with its generous storage shelf, is fitted directly to the water connections coming from the wall, whereas the connection to the single-spray overhead shower is hidden behind the wall. The perfect combination of exposed and concealed installation. A shower that is not only functional, but an exceptionally elegant focal point in the bathroom.

## Ambience 3: Perfectly integrated design and technology.

Rainmaker<sup>®</sup> Select concealed solution.

The fusion of shower and interior space plays a crucial role in modern bathroom design. Whether through the flawless transition from dry zone to wet zone provided by a floor-level shower, the removal of the disruptive boundaries caused by glass partitions, or even the

> 2 m Shower area

3 m Bathroom

3 m Bathi

seamless integration of the shower mixer itself. The Rainmaker Select concealed installation shows that even a large shower can fit into any bathroom in a way that is elegantly understated, yet at the same time luxurious. The modern technology disappears inside the wall,

while the white-backed glass surfaces on the overhead shower and thermostat harmonise easily and elegantly into wall and ceiling. Creating maximum showering pleasure in any bathroom. The shower becomes the focal point of the bathroom. Regardless of the actual size of the room.