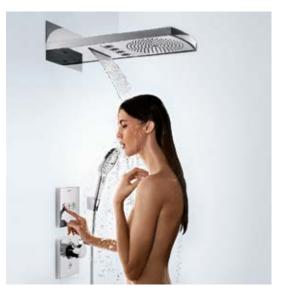

## Showering in a new dimension. Rainmaker<sup>®</sup> Select<sup>™</sup>.

## A real masterstroke, from design to material.

Rainmaker<sup>®</sup> Select owes its appeal primarily to its breath-taking design and the materials it uses.

In recent years, the trend for lifestyle bathrooms has become more prevalent. As a result, the demands made on this room have changed accordingly. From a functional wet room to a place of aesthetic appeal, relaxation and wellbeing. Inspired by this realisation, we got together with Phoenix Design to develop a totally new water experience of the highest quality – Rainmaker Select. The reduced and linear design of Rainmaker Select is instantly appealing. This clearcut design language is also reflected in the choice of materials. The generous glass spray face and its slender chrome frame give Rainmaker Select a gleaming and exclusive aesthetic appeal. On the one hand, its white-backed glass and polished metal surfaces emphasise the naturalness of the bathroom, but at the same time, they make a visual reference to the surrounding elements, such as ceramics, tiles or mirrors. It is the exceptional workmanship, not just the overall impression, that makes Rainmaker Select so appealing. For example, each of the more than 200 holes in the glass plate of the overhead shower is cut with a precision laser – a highly complex manufacturing process. True greatness can only ever be achieved through a passion for detail.

## Ambience 1: The shower is the focus.

N T T

Rainmaker<sup>®</sup> Select Showerpipe - the ideal surface-mounted solution.

No other room in the house has changed as much in recent years as the bathroom - what was once a functional wet room has now become a place of aesthetic appeal, relaxation and well-being. The bathroom has not necessarily got bigger, but there is an

increased demand for extraordinary design – both architecturally and in terms of products. The shower area is taking up more and more space, and developing into the focal point of the bathroom. The size of the Rainmaker Select Showerpipe alone means it can more than fulfil its role. On the one hand, its gleaming glass and chrome surfaces make it a commanding element of the room and on the other, ensure that the shower fits harmoniously into the overall look of glass walls, mirrors and ceramics.