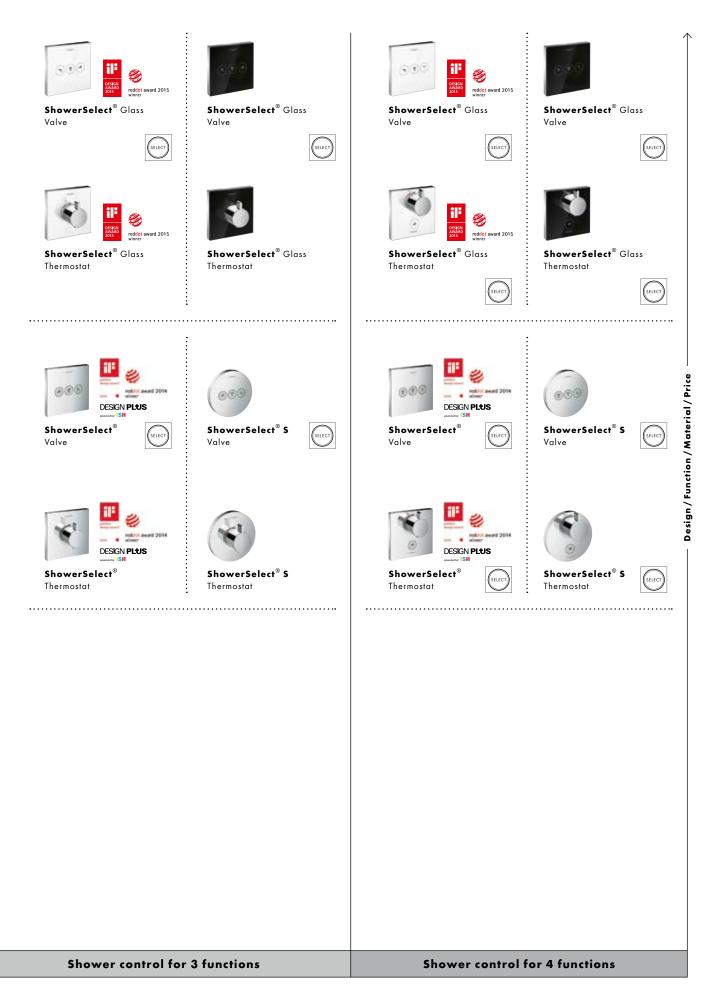

## Shower control for 3 functions.

For individual pleasure: ShowerSelect lets you operate no fewer than 3 functions. In other words, you can switch on and off the hand shower at the button or between the two spray patterns for the overhead shower. On the iControl and all other sets, the choices are made manually using a handle. You use the large handle on the thermostat to precisely control the water temperature.

## Shower control for 4 functions.

Unlimited shower pleasure: ShowerSelect lets you operate 4 functions. You can switch on and off the hand shower at the button or between the three spray patterns for the overhead shower. The sets with iControl and all the other systems are controlled manually using handles. The large handle on the thermostat controls the water temperature.