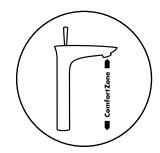

### How high is just right for you?

We all use water differently; we all have our daily rituals and our own tastes. These different requirements are fulfilled by our new mixer series - by height, form, and function. The height of a mixer determines its versatility in the use of water. We have a name for the individually utilisable space between the mixer and basin: ComfortZone. Find the height that is absolutely right for you, your requirements, and your home. www.hansgrohe-int.com/comfortzone

awareness of design. In order to perfect this feeling of comfort, our Classic mixers give you the choice of various heights. Decide for yourself just how much space you need in everyday life to really feel good. Opt for your personal ComfortZone now.

the PuraVida product line is the forefront of the Avantgarde style world. The DualFinish process allows the surface materials to blend together smoothly. The PuraVida mixers are also available in various heights, for individual space that we call the ComfortZone.