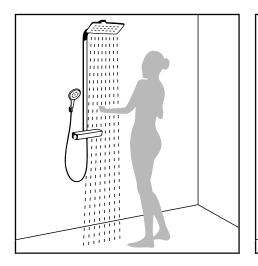

## Showerpanel\*

Combines overhead, hand, and side showers in a single system. The focal point in the bathroom in the exposedmounted version.

# Treat yourself to water fun from all sides.

Showerpanel<sup>®</sup> - for variety when showering.

Overhead, hand, and side showers; various jet types including the RainFlow, and refreshing full-body massages from the side jets: a Hansgrohe Showerpanel brings all-round water fun. It couldn't be easier to install: simply use your existing connections for the upgrade – no need to conceal in the wall. And you'll soon have XXL shower pleasure in your bathroom.