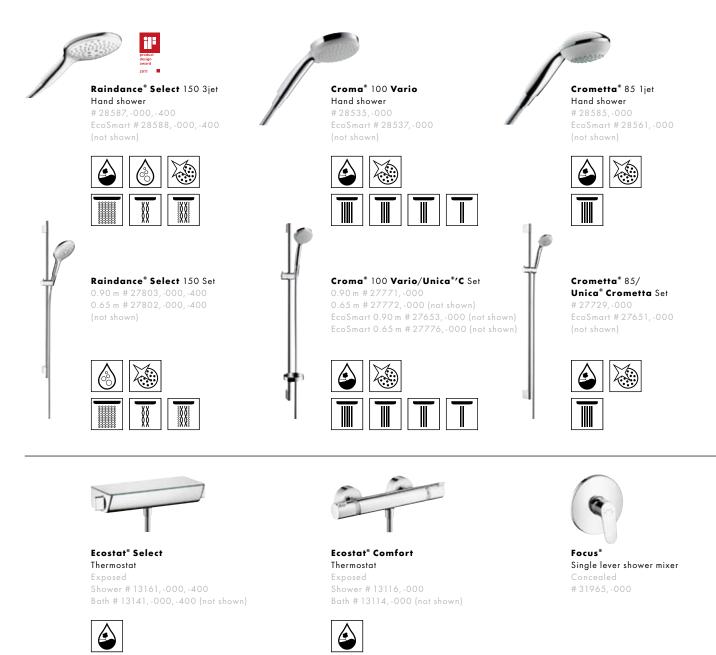

# Find your own shape of perfection.

Experience individual comfort in form and function.

A good-looking combination. The Raindance Select hand showers have won the internationally renowned iF design award, and will refresh you with three different spray types. The showers shown

below are all available either individually or as a set, starting with the basic version of the Crometta, then the Croma, and on to the luxury version of the Raindance Select. Combining it with the Ecostat Select thermostat makes the Raindance Select hand shower easier to use than ever before. The shelf also provides an entirely new feeling of space under the shower.

Raindance<sup>®</sup> Select 360

Showerpipe for the shower

White Shelf # 27112, -400

Raindance Select 150

Mirrored chrome shelf # 27112,-000 (not shown)

Ecostat<sup>®</sup> Comfort Shower thermostat # 13116,-000 (shown left)

Ecostat<sup>®</sup> S Shower thermostat with shut-off Concealed #15721,-000 (shown right)

Ecostat<sup>®</sup> Comfort Shower thermostat Exposed # 13116,-000 (shown left)

Company

#27114,-000

A

#### Raindance<sup>®</sup> Select 240 Showerpipe for the shower with swivelling overhead shower,

Raindance Select 150 hand shower # 27115,-000