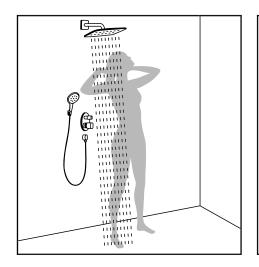

## Overhead and hand shower

For refreshing or relaxing – because every day deserves a different shower. Concealed installation, integrated in the wall.

# Wrap the body in well-being.

Our overhead showers will make it rain on you at home - in the nicest possible way.

Enjoy soft raindrops or a powerful surge spray with the Raindance E 420 – to shoulder width. For perfect shower pleasure. And the AirPower technology in every Raindance overhead shower makes sure that your body is enveloped in particularly soft, voluminous drops. Which, incidentally, is really easy to control using the matching concealed thermostats.