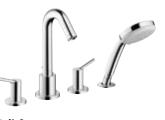

RainBrain<sup>®</sup> Shower control with water flow adjustment, concealed # 15842, -000, -400

PuraVida® 3-hole single lever mixer for installation on the tub rim # 15432,-000,-400

#### PuraVida® Shower thermostat with shut-off and diverter valve for concealed

#15771,-000,-400