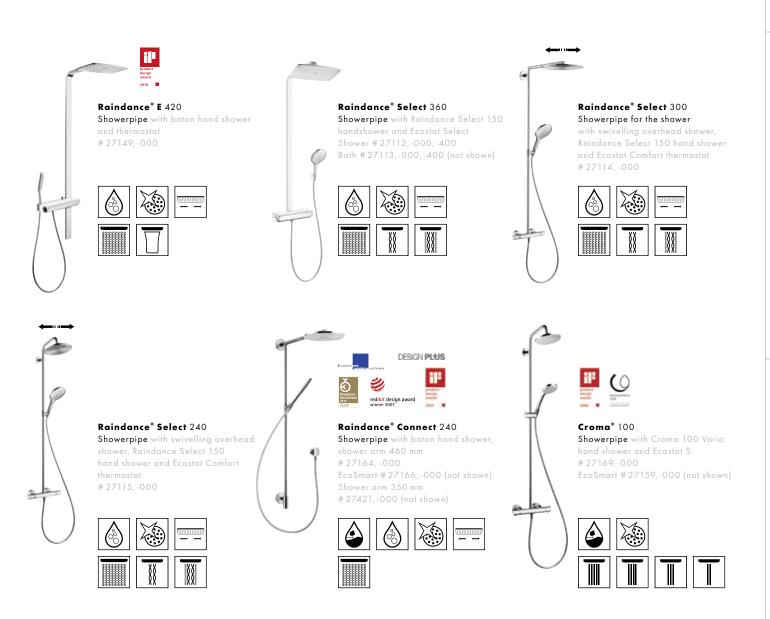

#### Raindance<sup>®</sup> E 420 Showerpipe with

baton hand shower # 27149, -000

Raindance<sup>®</sup> Select 360

Showerpipe for the shower

White Shelf # 27112, -400

Raindance Select 150

Mirrored chrome shelf # 27112,-000 (not shown)

Ecostat<sup>®</sup> Comfort Shower thermostat # 13116,-000 (shown left)

Ecostat<sup>®</sup> S Shower thermostat with shut-off Concealed #15721,-000 (shown right)

Ecostat<sup>®</sup> Comfort Shower thermostat Exposed # 13116,-000 (shown left)

Company

#27114,-000

A

#### Raindance<sup>®</sup> Select 240 Showerpipe for the shower with swivelling overhead shower,

Raindance Select 150 hand shower # 27115,-000

Raindance<sup>®</sup> E 420 AIR 2jet Overhead shower with shower arm 385 mm # 27373,-000 Basic unit in the wall: iBox universal

Raindance<sup>®</sup> Royale 350 Air 1jet Overhead shower # 28420,-000 Shower arm 470 mm # 27410,-000,-820

PuraVida® Shower thermostat with shut-off and diverter valve Concealed # 15771,-000,-400

**PuraVida**<sup>®</sup> 400 Air 1 jet Overhead shower with shower arm 387 mm # 27437,-000,-400 with ceiling connection 100 mm # 27390,-000,-400 (not shown)

Raindance<sup>®</sup> S 300 Air 1jet Overhead shower with shower arm 389 mm # 27493,-000

Raindance<sup>®</sup> S 240 Air 1jet Overhead shower with shower arm 389 mm # 27474,-000 (not shown)

Ecostat® S Shower thermostat with shut-off and diverter valve Concealed # 15721,-000

Raindance<sup>®</sup> E 360 Air 1jet Overhead shower with shower arm 223 mm # 27371,-000

Raindance<sup>®</sup> 240 Classic Air 1jet Overhead shower with shower arm 383 mm # 27424,-000,-820 Shower arm 470 mm # 27410,-000,-820 (not shown)

Ecostat<sup>®</sup> Classic Shower thermostat with shut-off and diverter valve Concealed # 15753,-000,-820