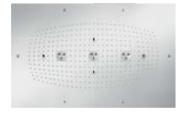

## Showering on top form.

RainBrain<sup>®</sup> - how a computer controls your showering pleasure.

RainBrain is a small computer that enables you to control your shower with complete ease by Touchscreen. For even greater shower pleasure – under your Rainmaker, for instance, or Rainfall. From changing the spray types and adjusting the temperature in 0.5°-increments to choosing your favorite tunes via Bluetooth, RainBrain makes your shower intelligent, and showering a perfect experience. A simple touch of the control panel is all it takes to change from a well-being shower, for instance, to an energizing all-over massage. And you can keep discovering a new kind of shower. Of course, you can also continue to control your shower manually using iControl. But the choice is yours. That's pure shower luxury.

Raindance<sup>®</sup> Rainmaker<sup>®</sup> Air 600 mm including Highflow concealed thermostat on iBox universal basis Overhead shower with lighting # 28404,-000 Without lighting # 28403,-000 (not shown)

Raindance<sup>®</sup> Rainmaker<sup>®</sup> Air 680 x 460 mm, Overhead shower with lighting # 28418, -000 Without lighting # 28417, -000 (not shown)

Raindance<sup>®</sup> Rainfall<sup>®</sup> 180 Air 2jet # 28433,-000,-400 Raindance<sup>®</sup> Rainfall<sup>®</sup> 240 Air 3jet # 28411,-000 (not shown)

RainBrain<sup>®</sup> Electric shower control Concealed # 15842,-000,-400

iControl® mobile Detachable remote control Concealed # 15945,-000

iControl<sup>®</sup> S Manual control with shut-off and diverter valve Concealed # 15955,-000