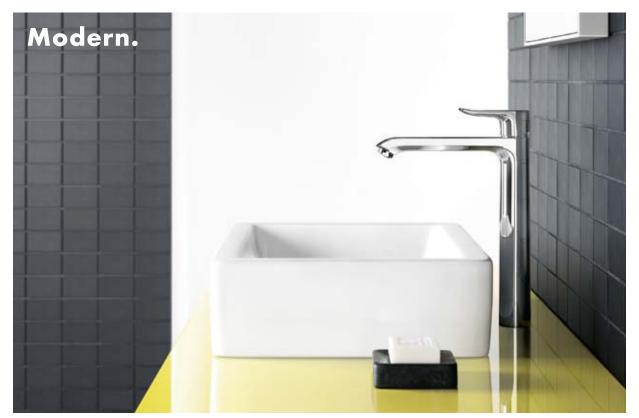

## The art of omission: Modern.

Company

Basin

### **Reduced. Stylish. Functional.**

**Modern** contains the idea of freeing oneself from the superfluous and the pompous to focus on the essential. A clear design language that leaves no questions unanswered. Clear lines lead to sensible utilisation. Everything is questioned. This results in a reduced, well planned whole. The combination of basin and mixer should also be considered carefully, because it is the matching ceramic that shows your mixer in the best possible light. Use the Configurator to find your dream combination of mixer and wall-hanging, free-standing or top-mounted ceramic basin.