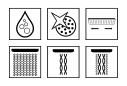

## Technologies

Combines water with a generous amount of air. For a soft, splash-free water jet and rich, full shower drops.

Distributes the water over the large shower disc, so your whole body is completely enveloped in well-being drops.

## Spray modes

Gentle rainfall with airenriched drops.

Powerful surge spray for generous coverage.

Concentrated beneficial massage spray.

silicone nubs.

simply by rubbing the flexible

Keeps the flow to a minimum to save water and energy without any performance. For lasting pleasure.

Rain Air XL

full width.

Mix

spray.

Soft shower rain over the

shower rain and dynamic

A combination of soft

Defines the individually utilisable area between basin and mixer, for all possible applications.

Dynamic, revitalising massage spray.

Perfect for rinsing shampoo out of your hair.

Finishes The addition of the finish gives the order number (#) eight digits. Example: **28500,-000** = Chrome 000 Chrome | 400 White/chrome | 800 Stainless steel-optic | 820 Brushed nickel