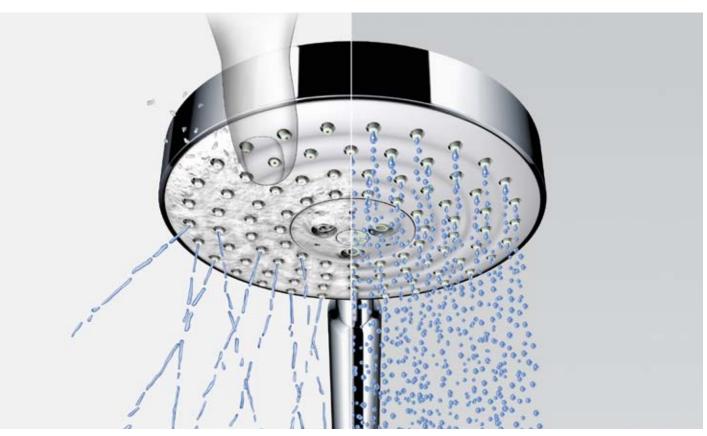

AirPower: exceptional showering pleasure and large drops thanks to the addition of generous amounts of air.

QuickClean: Showerheads remain limescale-free and fully functioning for longer simply by rubbing over the silicone nubs.

Combines water with a generous amount of air. For a soft, splashfree water jet and rich, full shower drops.

Keeps the flow to a minimum to save water and energy, without any loss of performance. For lasting pleasure.

Remove limescale deposits simply by rubbing the flexible silicone nubs.

Distributes the water over the large shower disc, so your whole body is completely enveloped in well-being drops.

Defines the individually utilisable area between basin and mixer, for all possible applications.