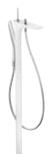

# Find your own shape of perfection.

Experience individual comfort in form and function.

A good-looking combination. The Raindance Select hand showers have won the internationally renowned iF design award, and will refresh you with three different spray types. The showers shown

below are all available either individually or as a set, starting with the basic version of the Crometta, then the Croma, and on to the luxury version of the Raindance Select. Combining it with the Ecostat Select thermostat makes the Raindance Select hand shower easier to use than ever before. The shelf also provides an entirely new feeling of space under the shower.