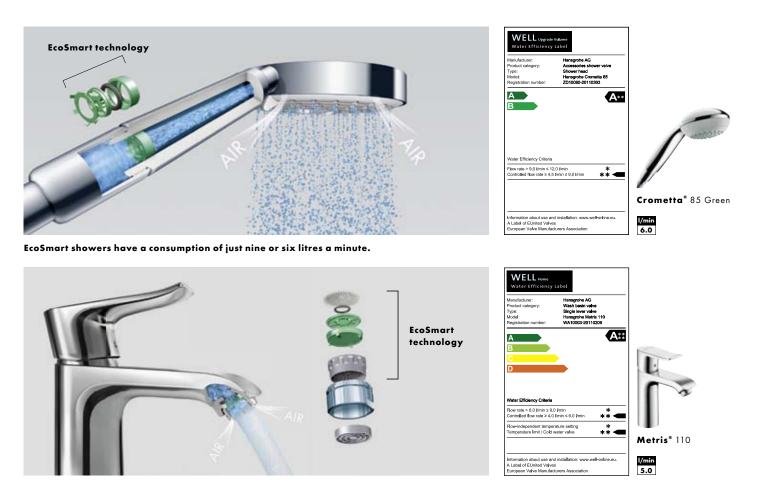

### For pure water pleasure. With a clear conscience.

At Hansgrohe, every drop counts.

For 110 years, water has been the element that revives us, drives us, and to which we are wholly committed, body and soul. This tremendous passion flows into perfect design, and it obliges us to handle water responsibly. That is why we are constantly developing new sustainable technologies such as AirPower and EcoSmart that enable us to treat this precious resource with care and to help you minimize your consumption – which in turn has benefits for you and for the environment. After all, a lower water consumption means lower costs. Acting ecologically helps you to save money. It is this kind of action that has made us one of the first companies to receive the Water Efficiency Label (WELL) certificate of the European Association of Mixer Manufacturers for our products. Our basin mixers Talis, Focus, and Metris and our hand shower Crometta 85 Green have all received Level A for the home, which is the best possible result. We will continue to work in the future to develop products that have a positive effect on your life and with the environment.

Thanks to EcoSmart technology, Hansgrohe basin mixers have a consumption of just five litres a minute.

The efficient EcoSmart technology means that lots of Hansgrohe products will help you to save water and energy and reduce your CO<sub>2</sub> output. To find out just how much water you can save, go to **www.hansgrohe-int.com/savings-calculator** 