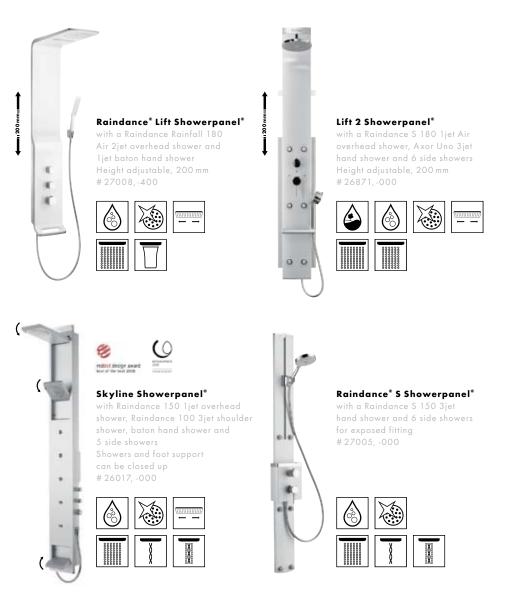

## Showerpanel\*

Combines overhead, hand, and side showers in a single system. The focal point in the bathroom in the exposedmounted version.

# Treat yourself to water fun from all sides.

Showerpanel<sup>®</sup> - for variety when showering.

Overhead, hand, and side showers; various jet types including the RainFlow, and refreshing full-body massages from the side jets: a Hansgrohe Showerpanel brings all-round water fun. It couldn't be easier to install: simply use your existing connections for the upgrade – no need to conceal in the wall. And you'll soon have XXL shower pleasure in your bathroom.

Raindance<sup>®</sup> Rainmaker<sup>®</sup> Air 600 mm including Highflow concealed thermostat on iBox universal basis Overhead shower with lighting # 28404,-000 Without lighting # 28403,-000 (not shown)

Raindance<sup>®</sup> Rainmaker<sup>®</sup> Air 680 x 460 mm, Overhead shower with lighting # 28418, -000 Without lighting # 28417, -000 (not shown)

Raindance<sup>®</sup> Rainfall<sup>®</sup> 180 Air 2jet # 28433,-000,-400 Raindance<sup>®</sup> Rainfall<sup>®</sup> 240 Air 3jet # 28411,-000 (not shown)

RainBrain<sup>®</sup> Electric shower control Concealed # 15842,-000,-400

iControl® mobile Detachable remote control Concealed # 15945,-000

iControl<sup>®</sup> S Manual control with shut-off and diverter valve Concealed # 15955,-000