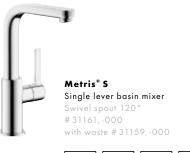

#### **Metris**<sup>®</sup>

**Metris**® Single lever bidet mixer # 31280,-000

Talis<sup>®</sup> Single lever bidet mixer # 32240,-000

**Talis**<sup>®</sup>

Single lever kitchen mixer Swivel spout 110/150/360° # 14870, -000, -800