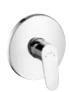

#### Manual control – exposed

Exposed mixers are mounted on the wall and connected to the existing water supply. Highly recommended if only the mixer or thermostat is to be replaced in your bathroom refurbishment.

## Exposed-mounted mixer for one shower.

Single-lever mixer to manually control water volume and temperature.

## Exposed-mounted thermostat for one shower.

Use the left-hand control to adjust the water volume, and the right-hand one to set the temperature. The thermostat cartridge mixes the desired temperature in seconds and keeps it at a constant level.

## **Exposed-mounted thermostat** for one shower.

Ecostat Select is the shape of thermostats to come. The increased shelf accommodates all your essential shower utensils.