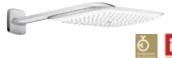

# Wrap the body in well-being.

Our overhead showers will make it rain on you at home - in the nicest possible way.

Enjoy soft raindrops or a powerful surge spray with the Raindance E 420 – to shoulder width. For perfect shower pleasure. And the AirPower technology in every Raindance overhead shower makes sure that your body is enveloped in particularly soft, voluminous drops. Which, incidentally, is really easy to control using the matching concealed thermostats.

Raindance<sup>®</sup> E 420 AIR 2jet Overhead shower with shower arm 385 mm # 27373,-000 Basic unit in the wall: iBox universal

Raindance<sup>®</sup> Royale 350 Air 1jet Overhead shower # 28420,-000 Shower arm 470 mm # 27410,-000,-820