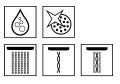

## Technologies

Combines water with a generous amount of air. For a soft, splash-free water jet and rich, full shower drops.

Distributes the water over the large shower disc, so your whole body is completely enveloped in well-being drops.

## Spray modes

Gentle rainfall with airenriched drops.

Powerful surge spray for generous coverage.

Concentrated beneficial massage spray.

silicone nubs.

simply by rubbing the flexible

Keeps the flow to a minimum to save water and energy without any performance. For lasting pleasure.

Rain Air XL

full width.

Mix

spray.

Soft shower rain over the

shower rain and dynamic

A combination of soft

Defines the individually utilisable area between basin and mixer, for all possible applications.

Dynamic, revitalising massage spray.

Perfect for rinsing shampoo out of your hair.

Finishes The addition of the finish gives the order number (#) eight digits. Example: **28500,-000** = Chrome 000 Chrome | 400 White/chrome | 800 Stainless steel-optic | 820 Brushed nickel