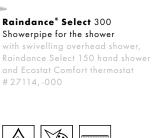

#### Raindance<sup>®</sup> Select 240 Showerpipe for the shower with swivelling overhead shower,

Raindance Select 150 hand shower # 27115,-000