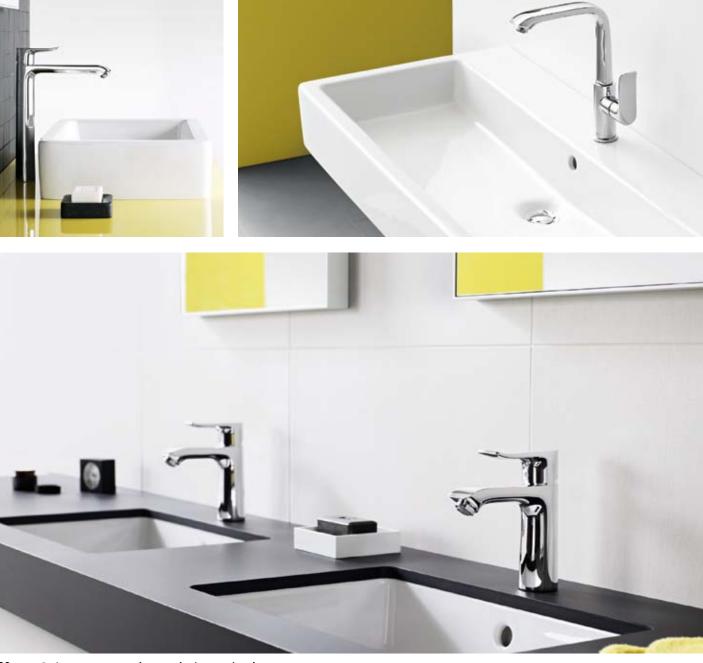

### How high is just right for you?

We all use water differently; we all have our daily rituals and our own tastes. These different requirements are fulfilled by our new mixer series - by height, form, and function. The height of a mixer determines its versatility in the use of water. We have a name for the individually utilisable space between the mixer and basin: ComfortZone. Find the height that is absolutely right for you, your requirements, and your home. www.hansgrohe-int.com/comfortzone

My bathroom

Basin

# You'll find further models for your basin here.

#### **Metris**<sup>®</sup>

3-hole basin mixer # 31083,-000

Metris® Single lever basin mixer for wall mounting 225 mm # 31086,-000 165 mm # 31085,-000 (not shown)

Talis® S Single lever basin mixer Swivel spout 360° # 32070,-000 Spout 120° # 32073,-000 Æ Talis<sup>®</sup> 230 3-hole basin mixer # 32310,-000 Ô Talis<sup>®</sup> Single lever basin mixer for wall mounting 225 mm # 31611,-000 165 mm # 31618, -000 (not shown)