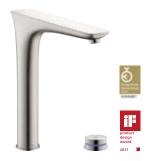

PuraVida® 240 Single lever basin mixer # 15072,-000,-400

**PuraVida®** 100 3-hole basin mixer # 15073,-000,-400

PuraVida® 200 Single lever basin mixer # 15081,-000,-400

**PuraVida® Single lever basin mixer** for wall mounting 225 mm # 15085,-000,-400 165 mm # 15084,-000,-400 (not shown)

### How high is just right for you?

We all use water differently; we all have our daily rituals and our own tastes. These different requirements are fulfilled by our new mixer series - by height, form, and function. The height of a mixer determines its versatility in the use of water. We have a name for the individually utilisable space between the mixer and basin: ComfortZone. Find the height that is absolutely right for you, your requirements, and your home. www.hansgrohe-int.com/comfortzone