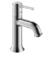

#### **Metris**<sup>®</sup>

3-hole basin mixer # 31083,-000

Metris® Single lever basin mixer for wall mounting 225 mm # 31086,-000 165 mm # 31085,-000 (not shown)

Talis® S Single lever basin mixer Swivel spout 360° # 32070,-000 Spout 120° # 32073,-000 Æ Talis<sup>®</sup> 230 3-hole basin mixer # 32310,-000 Ô Talis<sup>®</sup> Single lever basin mixer for wall mounting 225 mm # 31611,-000 165 mm # 31618, -000 (not shown)