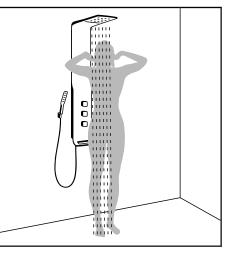

## Overhead and hand shower

For refreshing or relaxing – because every day deserves a different shower. Concealed installation, integrated in the wall.

# Wrap the body in well-being.

Our overhead showers will make it rain on you at home - in the nicest possible way.

Enjoy soft raindrops or a powerful surge spray with the Raindance E 420 – to shoulder width. For perfect shower pleasure. And the AirPower technology in every Raindance overhead shower makes sure that your body is enveloped in particularly soft, voluminous drops. Which, incidentally, is really easy to control using the matching concealed thermostats.