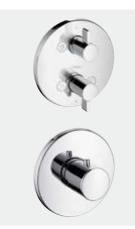

## Concealed thermostat – for one shower.

An elegant-looking solution. You can use the thermostat to set the desired temperature and operate a shower at the same time using the shut-off valve.

## Concealed thermostat – for two showers.

Use the thermostat to set the desired temperature, and you can switch between two shower functions.