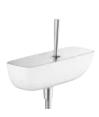

PuraVida® Single lever bath mixer Exposed # 15472,-000,-400

PuraVida® Single lever shower mixer Exposed # 15672,-000,-400

PuraVida\* 150 3jet Hand shower # 28557,-000,-400 EcoSmart # 28567,-000,-400 (not shown) PuraVida\* 120 1jet Baton hand shower # 28558,-000,-400 EcoSmart # 28568,-000,-400 (not shown)

Raindance<sup>®</sup> Rainfall<sup>®</sup> 180 Air 2jet # 28433,-000,-400 Raindance<sup>®</sup> Rainfall<sup>®</sup> 240 Air 3jet # 28411,-000 (not shown)

PuraVida® Single lever bath mixer Concealed # 15445,-000,-400