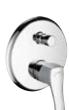

PuraVida® Single lever shower mixer Concealed # 15665,-000,-400

**PuraVida®** 400 Overhead shower with shower arm 387 mm # 27437, -000, -400 with ceiling connection 100 mm # 27390, -000, -400 (not shown)