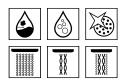

## Technologies

Combines water with a generous amount of air. For a soft, splash-free water jet and rich, full shower drops.

Distributes the water over the large shower disc, so your whole body is completely enveloped in well-being drops.

## Spray modes

Gentle rainfall with airenriched drops.

Powerful surge spray for generous coverage.

Concentrated beneficial massage spray.

silicone nubs.

simply by rubbing the flexible

Keeps the flow to a minimum to save water and energy without any performance. For lasting pleasure.

Rain Air XL

full width.

Mix

spray.

Soft shower rain over the

shower rain and dynamic

A combination of soft

Defines the individually utilisable area between basin and mixer, for all possible applications.

Dynamic, revitalising massage spray.

Perfect for rinsing shampoo out of your hair.

Finishes The addition of the finish gives the order number (#) eight digits. Example: **28500,-000** = Chrome 000 Chrome | 400 White/chrome | 800 Stainless steel-optic | 820 Brushed nickel