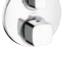

#### Manual control – concealed

With concealed mounting, the body of the mixer is mounted inside the wall so only the controls and a flat rosette are visible on the outside. Highly recommended for extensive bathroom refurbishments, and if installing two or more showerheads.

## Concealed thermostat – for one shower.

An elegant-looking solution. You can use the thermostat to set the desired temperature and operate a shower at the same time using the shut-off valve.

## Concealed thermostat – for two showers.

Use the thermostat to set the desired temperature, and you can switch between two shower functions.