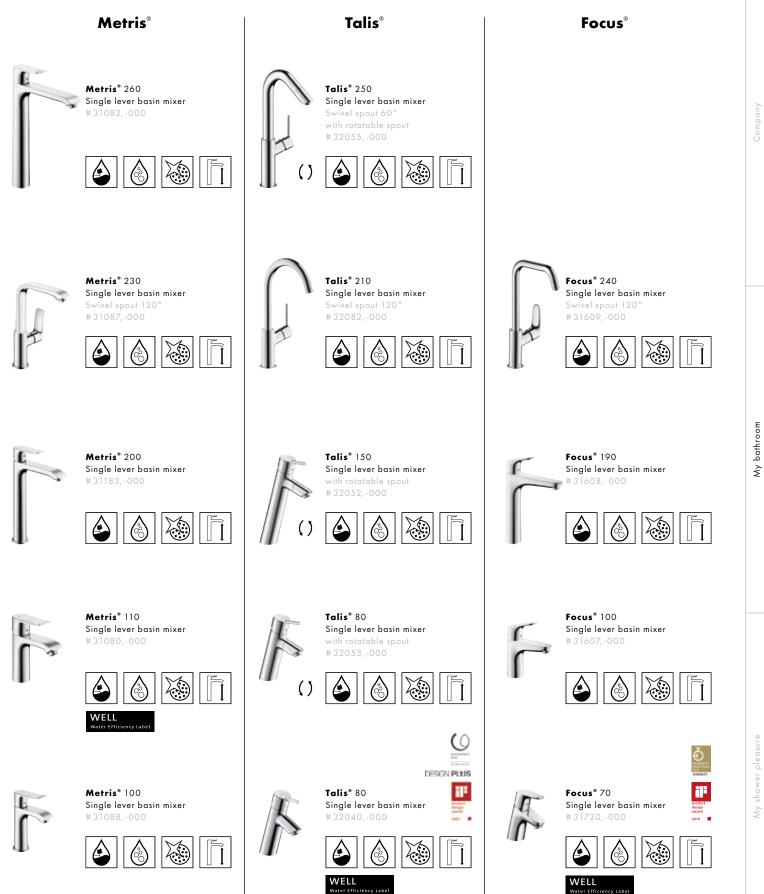

# You'll find further models for your basin here.

#### **Metris**<sup>®</sup>

3-hole basin mixer # 31083,-000

Metris® Single lever basin mixer for wall mounting 225 mm # 31086,-000 165 mm # 31085,-000 (not shown)

Talis® S Single lever basin mixer Swivel spout 360° # 32070,-000 Spout 120° # 32073,-000 Æ Talis<sup>®</sup> 230 3-hole basin mixer # 32310,-000 Ô Talis<sup>®</sup> Single lever basin mixer for wall mounting 225 mm # 31611,-000 165 mm # 31618, -000 (not shown)

**Talis**<sup>®</sup>

Talis<sup>®</sup> Electronic basin mixer with temperature control, battery operated # 32110,-000

#### Focus® Electronic basin mixer with temperature control, battery operated # 31171,-000

Focus<sup>®</sup> S Single lever basin mixer Swivel spout 360° # 31710, -000

#### **Metris**<sup>®</sup>

**Metris**® Single lever bidet mixer # 31280,-000

Talis<sup>®</sup> Single lever bidet mixer # 32240,-000

**Talis**<sup>®</sup>

Single lever kitchen mixer Swivel spout 110/150/360° # 14870, -000, -800

Focus® Single lever bidet mixer # 31920,-000

Single lever kitchen mixer Swivel spout 110/150/360° # 31820, -000, -800

Bath