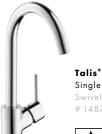

#### **Metris**<sup>®</sup>

**Metris**® Single lever bidet mixer # 31280,-000

Talis<sup>®</sup> Single lever bidet mixer # 32240,-000

**Talis**<sup>®</sup>

Single lever kitchen mixer Swivel spout 110/150/360° # 14870, -000, -800