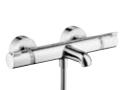

Raindance<sup>®</sup> Select 360

Showerpipe for the shower

White Shelf # 27112, -400

Raindance Select 150

Mirrored chrome shelf # 27112,-000 (not shown)

Ecostat<sup>®</sup> Comfort Shower thermostat # 13116,-000 (shown left)

Ecostat<sup>®</sup> S Shower thermostat with shut-off Concealed #15721,-000 (shown right)

Ecostat<sup>®</sup> Comfort Shower thermostat Exposed # 13116,-000 (shown left)

Company

#27114,-000

A

#### Raindance<sup>®</sup> Select 240 Showerpipe for the shower with swivelling overhead shower,

Raindance Select 150 hand shower # 27115,-000