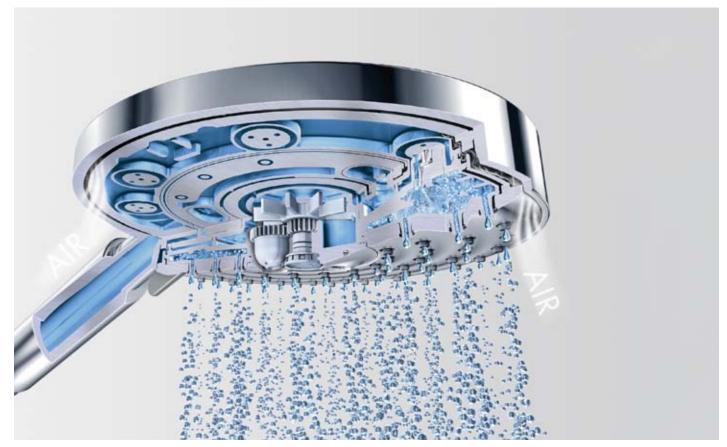

AirPower: exceptional showering pleasure and large drops thanks to the addition of generous amounts of air.

QuickClean: Showerheads remain limescale-free and fully functioning for longer simply by rubbing over the silicone nubs.

Combines water with a generous amount of air. For a soft, splashfree water jet and rich, full shower drops.

Keeps the flow to a minimum to save water and energy, without any loss of performance. For lasting pleasure.