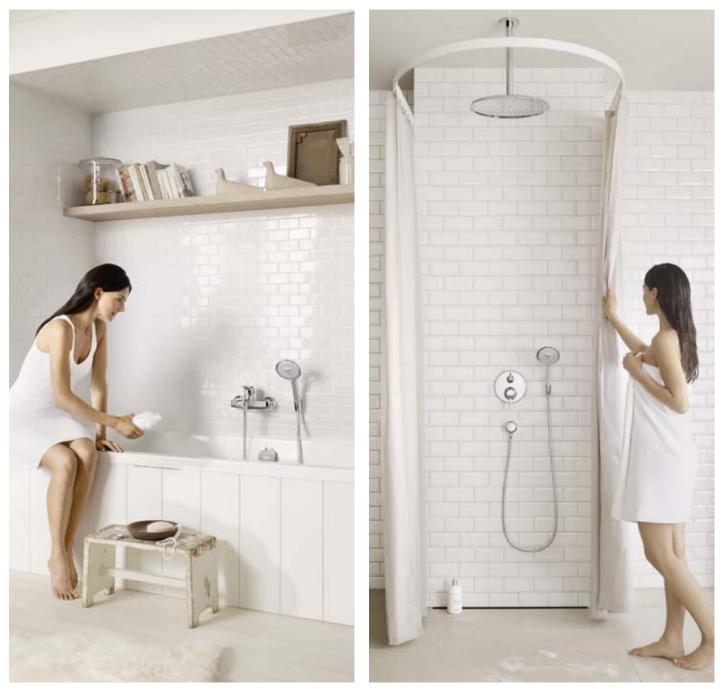

# Let yourself be touched. In a thousand different ways.

Choose your perfect shower situation from our range of showers.

Soft summer rain, a strong waterfall, | a reviving shower spray - or all three at the same time? Whatever your idea of the genuine shower pleasure in perfection.

perfect shower is, with our shower variations you will be able to turn your dream into

Design your individual shower - with the shower configuration that suits you.

## Showerpipe

Easy concealed installation – complete variability with minimum effort. Perfect for upgrading.

# Treat yourself to water fun from all sides.

Showerpanel<sup>®</sup> - for variety when showering.

Overhead, hand, and side showers; various jet types including the RainFlow, and refreshing full-body massages from the side jets: a Hansgrohe Showerpanel brings all-round water fun. It couldn't be easier to install: simply use your existing connections for the upgrade – no need to conceal in the wall. And you'll soon have XXL shower pleasure in your bathroom.