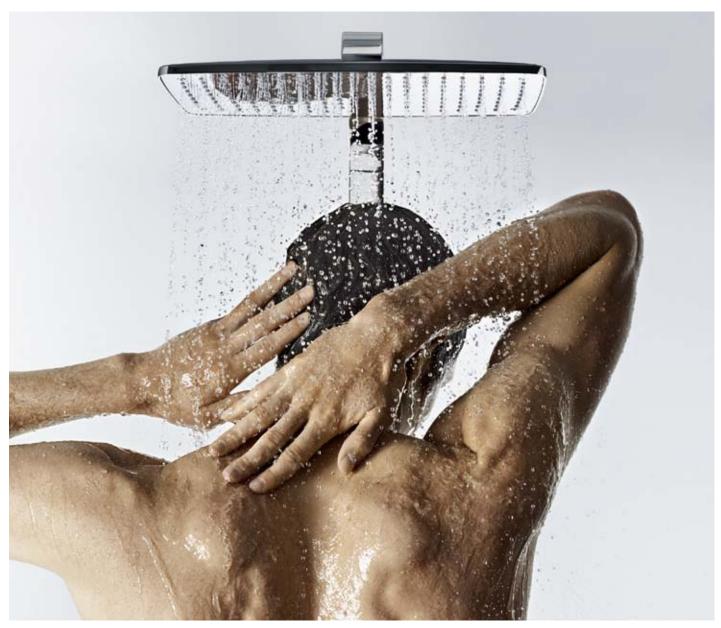

AirPower: exceptional showering pleasure and large drops thanks to the addition of generous amounts of air.

QuickClean: Showerheads remain limescale-free and fully functioning for longer simply by rubbing over the silicone nubs.

Combines water with a generous amount of air. For a soft, splashfree water jet and rich, full shower drops.

Keeps the flow to a minimum to save water and energy, without any loss of performance. For lasting pleasure.

# Wrap the body in well-being.

Our overhead showers will make it rain on you at home - in the nicest possible way.

Enjoy soft raindrops or a powerful surge spray with the Raindance E 420 – to shoulder width. For perfect shower pleasure. And the AirPower technology in every Raindance overhead shower makes sure that your body is enveloped in particularly soft, voluminous drops. Which, incidentally, is really easy to control using the matching concealed thermostats.