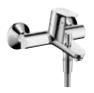

#### **Metris**<sup>®</sup>

#### **Talis**<sup>®</sup>

Focus®

**Metris**\* Single lever shower mixer # 31680,-000 (shown left)

# 31685,-000

(shown right)

**Talis**® Single lever shower mixer Exposed # 32640,-000 (shown left)