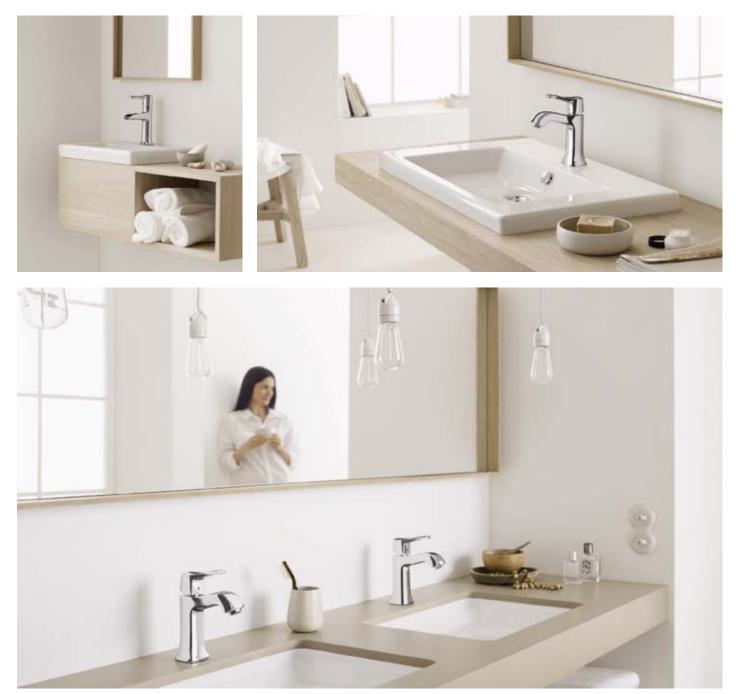

### **Reduced. Stylish. Functional.**

**Modern** contains the idea of freeing oneself from the superfluous and the pompous to focus on the essential. A clear design language that leaves no questions unanswered. Clear lines lead to sensible utilisation. Everything is questioned. This results in a reduced, well planned whole. The combination of basin and mixer should also be considered carefully, because it is the matching ceramic that shows your mixer in the best possible light. Use the Configurator to find your dream combination of mixer and wall-hanging, free-standing or top-mounted ceramic basin.

### How high is just right for you?

We all use water differently; we all have our daily rituals and our own tastes. These different requirements are fulfilled by our new mixer series - by height, form, and function. The height of a mixer determines its versatility in the use of water. We have a name for the individually utilisable space between the mixer and basin: ComfortZone. Find the height that is absolutely right for you, your requirements, and your home. www.hansgrohe-int.com/comfortzone

# You'll find further models for your basin here.