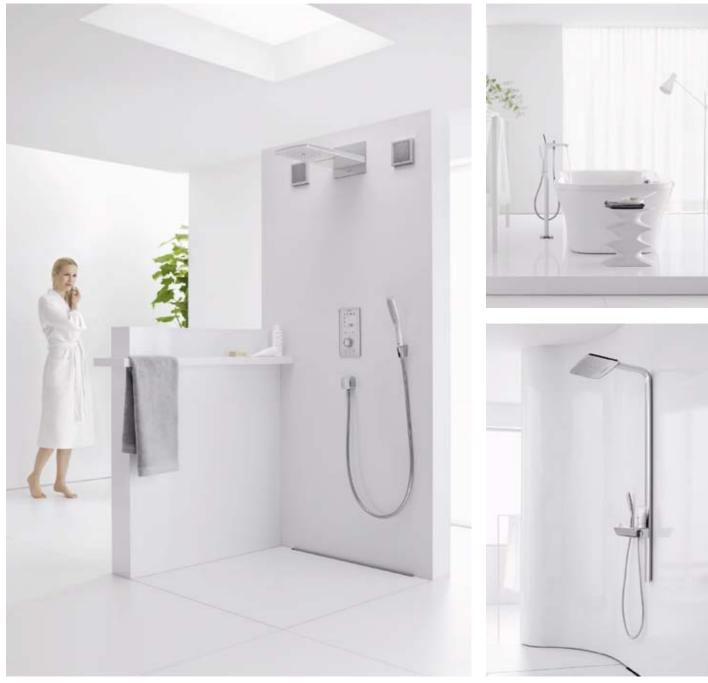

# Let yourself be touched. In a thousand different ways.

Choose your perfect shower situation from our range of showers.

Soft summer rain, a strong waterfall, | a reviving shower spray - or all three at the same time? Whatever your idea of the genuine shower pleasure in perfection.

perfect shower is, with our shower variations you will be able to turn your dream into

Design your individual shower - with the shower configuration that suits you.

## Showerpipe

Easy concealed installation – complete variability with minimum effort. Perfect for upgrading.

## Showerpanel\*

Combines overhead, hand, and side showers in a single system. The focal point in the bathroom in the exposedmounted version.

## Shower set

The basic solution – offers the same full shower pleasure, and is also easy to mount on the wall.

## Overhead and hand shower

For refreshing or relaxing – because every day deserves a different shower. Concealed installation, integrated in the wall.

## Shower family

Showering cannot be more varied than with this concealed solution. From a waterfall to all-round pleasure.

CaresseAir.

massage spray.