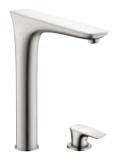

PuraVida® 240 Single lever basin mixer # 15072,-000,-400

**PuraVida®** 100 3-hole basin mixer # 15073,-000,-400

PuraVida® 200 Single lever basin mixer # 15081,-000,-400

**PuraVida® Single lever basin mixer** for wall mounting 225 mm # 15085,-000,-400 165 mm # 15084,-000,-400 (not shown)

### How high is just right for you?

We all use water differently; we all have our daily rituals and our own tastes. These different requirements are fulfilled by our new mixer series - by height, form, and function. The height of a mixer determines its versatility in the use of water. We have a name for the individually utilisable space between the mixer and basin: ComfortZone. Find the height that is absolutely right for you, your requirements, and your home. www.hansgrohe-int.com/comfortzone