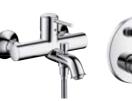

RainBrain<sup>®</sup> Shower control with water flow adjustment, concealed # 15842, -000, -400

PuraVida® 3-hole single lever mixer for installation on the tub rim # 15432,-000,-400

#### PuraVida® Shower thermostat with shut-off and diverter valve for concealed

#15771,-000,-400