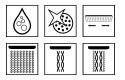

## Technologies

Combines water with a generous amount of air. For a soft, splash-free water jet and rich, full shower drops.

Distributes the water over the large shower disc, so your whole body is completely enveloped in well-being drops.

## Spray modes

Gentle rainfall with airenriched drops.

Powerful surge spray for generous coverage.

Concentrated beneficial massage spray.

silicone nubs.

simply by rubbing the flexible

Keeps the flow to a minimum to save water and energy without any performance. For lasting pleasure.

Rain Air XL

full width.

Mix

spray.

Soft shower rain over the

shower rain and dynamic

A combination of soft

Defines the individually utilisable area between basin and mixer, for all possible applications.

Dynamic, revitalising massage spray.

Perfect for rinsing shampoo out of your hair.

Finishes The addition of the finish gives the order number (#) eight digits. Example: **28500,-000** = Chrome 000 Chrome | 400 White/chrome | 800 Stainless steel-optic | 820 Brushed nickel