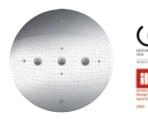

## Showering on top form.

RainBrain<sup>®</sup> - how a computer controls your showering pleasure.

RainBrain is a small computer that enables you to control your shower with complete ease by Touchscreen. For even greater shower pleasure – under your Rainmaker, for instance, or Rainfall. From changing the spray types and adjusting the temperature in 0.5°-increments to choosing your favorite tunes via Bluetooth, RainBrain makes your shower intelligent, and showering a perfect experience. A simple touch of the control panel is all it takes to change from a well-being shower, for instance, to an energizing all-over massage. And you can keep discovering a new kind of shower. Of course, you can also continue to control your shower manually using iControl. But the choice is yours. That's pure shower luxury.

Raindance<sup>®</sup> Rainmaker<sup>®</sup> Air 600 mm including Highflow concealed thermostat on iBox universal basis Overhead shower with lighting # 28404,-000 Without lighting # 28403,-000 (not shown)

Raindance<sup>®</sup> Rainmaker<sup>®</sup> Air 680 x 460 mm, Overhead shower with lighting # 28418, -000 Without lighting # 28417, -000 (not shown)

Raindance<sup>®</sup> Rainfall<sup>®</sup> 180 Air 2jet # 28433,-000,-400 Raindance<sup>®</sup> Rainfall<sup>®</sup> 240 Air 3jet # 28411,-000 (not shown)

RainBrain<sup>®</sup> Electric shower control Concealed # 15842,-000,-400

iControl® mobile Detachable remote control Concealed # 15945,-000

iControl<sup>®</sup> S Manual control with shut-off and diverter valve Concealed # 15955,-000