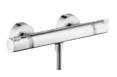

## Exposed-mounted thermostat for one shower.

Use the left-hand control to adjust the water volume, and the right-hand one to set the temperature. The thermostat cartridge mixes the desired temperature in seconds and keeps it at a constant level.

## **Exposed-mounted thermostat** for one shower.

Ecostat Select is the shape of thermostats to come. The increased shelf accommodates all your essential shower utensils.