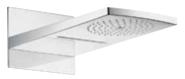

# Treat yourself to water fun from all sides.

Showerpanel<sup>®</sup> - for variety when showering.

Overhead, hand, and side showers; various jet types including the RainFlow, and refreshing full-body massages from the side jets: a Hansgrohe Showerpanel brings all-round water fun. It couldn't be easier to install: simply use your existing connections for the upgrade – no need to conceal in the wall. And you'll soon have XXL shower pleasure in your bathroom.

## Showerpanel\*

Combines overhead, hand, and side showers in a single system. The focal point in the bathroom in the exposedmounted version.