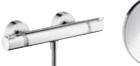

## Exposed-mounted thermostat for one shower.

Use the left-hand control to adjust the water volume, and the right-hand one to set the temperature. The thermostat cartridge mixes the desired temperature in seconds and keeps it at a constant level.

## **Exposed-mounted thermostat** for one shower.

Ecostat Select is the shape of thermostats to come. The increased shelf accommodates all your essential shower utensils.