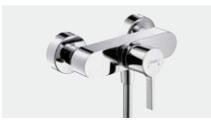

#### **Metris**<sup>®</sup>

#### **Talis**<sup>®</sup>

Focus®

**Metris**\* Single lever shower mixer # 31680,-000 (shown left)

# 31685,-000

(shown right)

**Talis**® Single lever shower mixer Exposed # 32640,-000 (shown left)

# 32675,-000 (shown right)

Focus® Single lever shower mixer Exposed # 31960,-000 (shown left)

# 31965,-000 (shown right)

Ecostat<sup>®</sup> Select Shower thermostat # 13161,-000,-400 (shown left)

**Metris**\* Shower thermostat with shut-off and diverter valve Concealed # 31573,-000 (shown right)