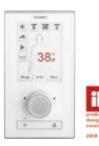

## RainBrain<sup>®</sup> – shower electronics for even more choice.

Touchscreen control for everything – like having your own little personal shower computer. Whether the shower, spray type, lighting or the music from your iPod – you can control everything intuitively by touchscreen.

## Showering on top form.

RainBrain<sup>®</sup> - how a computer controls your showering pleasure.

RainBrain is a small computer that enables you to control your shower with complete ease by Touchscreen. For even greater shower pleasure – under your Rainmaker, for instance, or Rainfall. From changing the spray types and adjusting the temperature in 0.5°-increments to choosing your favorite tunes via Bluetooth, RainBrain makes your shower intelligent, and showering a perfect experience. A simple touch of the control panel is all it takes to change from a well-being shower, for instance, to an energizing all-over massage. And you can keep discovering a new kind of shower. Of course, you can also continue to control your shower manually using iControl. But the choice is yours. That's pure shower luxury.