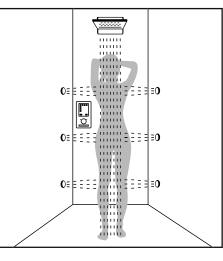

- or all three at the same time? Whatever your idea of the genuine shower pleasure in perfection.

perfect shower is, with our shower variations you will be able to turn your dream into

Design your individual shower - with the shower configuration that suits you.





## Showerpipe

Easy concealed installation – complete variability with minimum effort. Perfect for upgrading.



## Showerpanel\*

Combines overhead, hand, and side showers in a single system. The focal point in the bathroom in the exposedmounted version.



## Shower set

The basic solution – offers the same full shower pleasure, and is also easy to mount on the wall.



## Overhead and hand shower

For refreshing or relaxing – because every day deserves a different shower. Concealed installation, integrated in the wall.



## Shower family

Showering cannot be more varied than with this concealed solution. From a waterfall to all-round pleasure.

CaresseAir.

massage spray.



#### RainAir.

This gentle shower rain with airenriched drops will help to wash daily life from you, drop by drop.



Whirl. A concentrated spray for massaging specific parts of the body.



88

RainAir XL. The very large shower disc envelops your whole body with soft drops.

For new energy after a challenging

day: The dynamic, revitalising



RainFlow. A powerful surge spray that makes you feel as if you were standing on your own in a lagoon. Every day.

### Mix.

The harmonious combination of gentle shower drops and dynamic spray.

My bathroom

## How to control your showering pleasure: Hansgrohe mixers and thermostats.

Find the