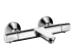

Raindance<sup>®</sup> Select 360

Showerpipe for the shower

White Shelf # 27112, -400

Raindance Select 150

Mirrored chrome shelf # 27112,-000 (not shown)

Ecostat<sup>®</sup> Comfort Shower thermostat # 13116,-000 (shown left)

Ecostat<sup>®</sup> S Shower thermostat with shut-off Concealed #15721,-000 (shown right)

Ecostat<sup>®</sup> Comfort Shower thermostat Exposed # 13116,-000 (shown left)

Company

#27114,-000

A

#### Raindance<sup>®</sup> Select 240 Showerpipe for the shower with swivelling overhead shower,

Raindance Select 150 hand shower # 27115,-000