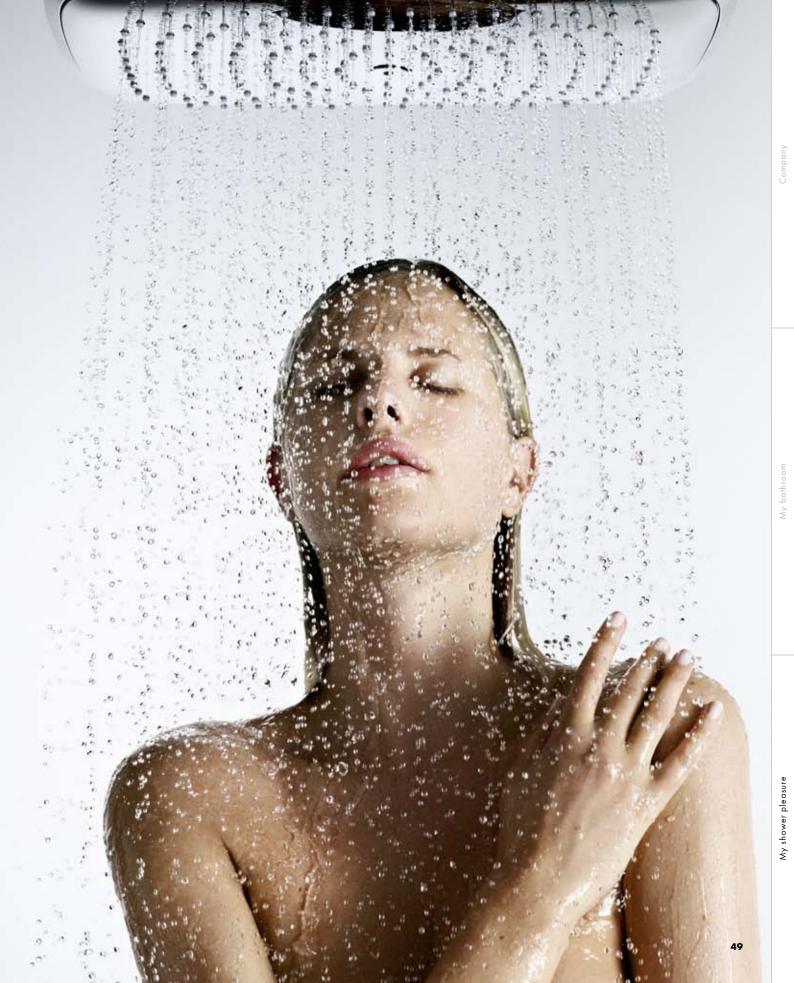

# Wrap the body in well-being.

Our overhead showers will make it rain on you at home - in the nicest possible way.

Enjoy soft raindrops or a powerful surge spray with the Raindance E 420 – to shoulder width. For perfect shower pleasure. And the AirPower technology in every Raindance overhead shower makes sure that your body is enveloped in particularly soft, voluminous drops. Which, incidentally, is really easy to control using the matching concealed thermostats.