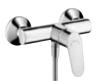

#### **Talis**<sup>®</sup>

**Metris**\* Single lever bath mixer Exposed # 31480,-000 (shown left)

Ecostat<sup>®</sup> Select Bath thermostat Exposed # 13141,-000,-400

**Metris**\* 4-hole bath mixer for installation on the tub rim # 31442,-000

**Metris**\*

3-hole single lever mixer for installation on the tub rim # 31190,-000 (not shown)

Concealed # 31493,-000 (shown right)

Talis<sup>®</sup> Single lever bath mixer Exposed #32440,-000 (shown left)

Concealed #32475,-000 (shown right)

Ecostat<sup>®</sup> Comfort

Bath thermostat

#13114,-000

Exposed

Focus® Single lever bath mixer Exposed # 31940,-000 (shown left)

Concealed # 31945,-000 (shown right)

Ecostat<sup>®</sup> Comfort Bath thermostat Exposed # 13114,-000