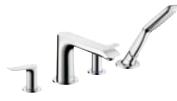

Raindance<sup>®</sup> E 420 AIR 2jet Overhead shower with shower arm 385 mm # 27373,-000 Basic unit in the wall: iBox universal

Raindance<sup>®</sup> Royale 350 Air 1jet Overhead shower # 28420,-000 Shower arm 470 mm # 27410,-000,-820

Raindance<sup>®</sup> Rainmaker<sup>®</sup> Air 600 mm including Highflow concealed thermostat on iBox universal basis Overhead shower with lighting # 28404,-000 Without lighting # 28403,-000 (not shown)