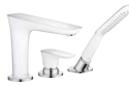

RainBrain<sup>®</sup> Shower control with water flow adjustment, concealed # 15842, -000, -400

PuraVida® 3-hole single lever mixer for installation on the tub rim # 15432,-000,-400

#### PuraVida® Shower thermostat with shut-off and diverter valve for concealed

#15771,-000,-400