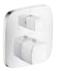

## Concealed thermostat – for one shower.

An elegant-looking solution. You can use the thermostat to set the desired temperature and operate a shower at the same time using the shut-off valve.

## Concealed thermostat – for two showers.

Use the thermostat to set the desired temperature, and you can switch between two shower functions.