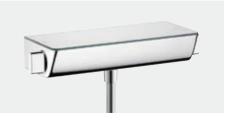

## Showerpipe

Easy concealed installation – complete variability with minimum effort. Perfect for upgrading.

## Showerpanel\*

Combines overhead, hand, and side showers in a single system. The focal point in the bathroom in the exposedmounted version.

## Shower set

The basic solution – offers the same full shower pleasure, and is also easy to mount on the wall.

## Overhead and hand shower

For refreshing or relaxing – because every day deserves a different shower. Concealed installation, integrated in the wall.

## Shower family

Showering cannot be more varied than with this concealed solution. From a waterfall to all-round pleasure.

CaresseAir.

massage spray.