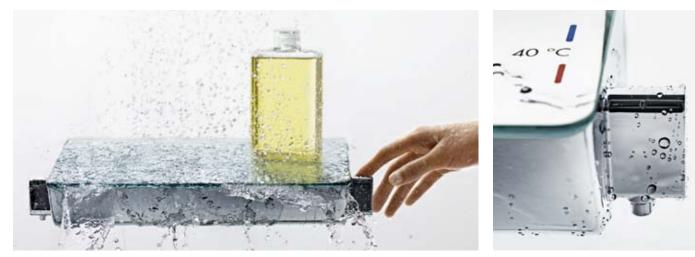

### For pure water pleasure. With a clear conscience.

At Hansgrohe, every drop counts.

For 110 years, water has been the element that revives us, drives us, and to which we are wholly committed, body and soul. This tremendous passion flows into perfect design, and it obliges us to handle water responsibly. That is why we are constantly developing new sustainable technologies such as AirPower and EcoSmart that enable us to treat this precious resource with care and to help you minimize your consumption – which in turn has benefits for you and for the environment. After all, a lower water consumption means lower costs. Acting ecologically helps you to save money. It is this kind of action that has made us one of the first companies to receive the Water Efficiency Label (WELL) certificate of the European Association of Mixer Manufacturers for our products. Our basin mixers Talis, Focus, and Metris and our hand shower Crometta 85 Green have all received Level A for the home, which is the best possible result. We will continue to work in the future to develop products that have a positive effect on your life and with the environment.

Thanks to EcoSmart technology, Hansgrohe basin mixers have a consumption of just five litres a minute.

The efficient EcoSmart technology means that lots of Hansgrohe products will help you to save water and energy and reduce your CO<sub>2</sub> output. To find out just how much water you can save, go to **www.hansgrohe-int.com/savings-calculator** 

AirPower: exceptional showering pleasure and large drops thanks to the addition of generous amounts of air.

QuickClean: Showerheads remain limescale-free and fully functioning for longer simply by rubbing over the silicone nubs.

Combines water with a generous amount of air. For a soft, splashfree water jet and rich, full shower drops.

Keeps the flow to a minimum to save water and energy, without any loss of performance. For lasting pleasure.

Remove limescale deposits simply by rubbing the flexible silicone nubs.

Distributes the water over the large shower disc, so your whole body is completely enveloped in well-being drops.

Defines the individually utilisable area between basin and mixer, for all possible applications.