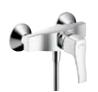

#### Talis<sup>®</sup> Classic

**Metris**<sup>®</sup> Classic Single lever bath mixer # 31478,-000,-820 (shown left)

**Metris**<sup>®</sup> Classic Single lever shower mixer Exposed # 31672,-000,-820 (shown left)

Concealed # 31676,-000,-820 (shown right)

Talis<sup>®</sup> Classic Single lever bath mixer Exposed #14140,-000,-820 (shown left)

Talis<sup>®</sup> Classic Single lever shower mixer Exposed # 14161,-000,-820 (shown left)