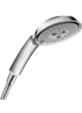

# Find your own shape of perfection.

Experience individual comfort in form and function.

A good-looking combination. The Raindance Select hand showers have won the internationally renowned iF design award, and will refresh you with three different spray types. The showers shown

below are all available either individually or as a set, starting with the basic version of the Crometta, then the Croma, and on to the luxury version of the Raindance Select. Combining it with the Ecostat Select thermostat makes the Raindance Select hand shower easier to use than ever before. The shelf also provides an entirely new feeling of space under the shower.