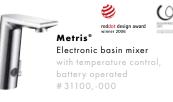

#### Focus® Electronic basin mixer with temperature control, battery operated # 31171,-000

Focus<sup>®</sup> S Single lever basin mixer Swivel spout 360° # 31710, -000