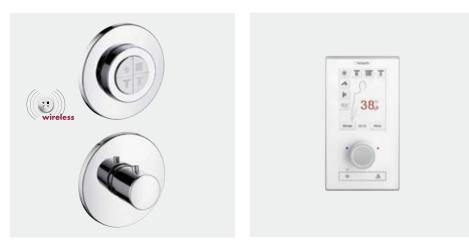

## iControl<sup>®</sup> concealed thermostat with control unit – for three showers.

The temperature is set on the thermostat. Use the second control unit to manually switch between three different shower functions.

#### Electronic control – concealed

The concealed versions of the electronic control elements are also mounted out of sight inside the wall. Those who are planning a completely new bathroom can integrate smart shower technology from the outset.

## iControl° mobile concealed thermostat with control unit – for three showers.

The concealed thermostat maintains the chosen temperature. Use the shower functions as well as the lighting to adjust up to three spray types and the lighting electronically. Thanks to digital radio technology, the control element can be removed and used as a remote control.

## RainBrain<sup>®</sup> – shower electronics for even more choice.

Touchscreen control for everything – like having your own little personal shower computer. Whether the shower, spray type, lighting or the music from your iPod – you can control everything intuitively by touchscreen.