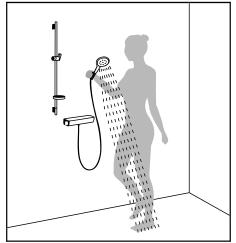

## Shower set

The basic solution – offers the same full shower pleasure, and is also easy to mount on the wall.