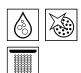

AirPower: exceptional showering pleasure and large drops thanks to the addition of generous amounts of air.

QuickClean: Showerheads remain limescale-free and fully functioning for longer simply by rubbing over the silicone nubs.

Combines water with a generous amount of air. For a soft, splashfree water jet and rich, full shower drops.

Keeps the flow to a minimum to save water and energy, without any loss of performance. For lasting pleasure.

Remove limescale deposits simply by rubbing the flexible silicone nubs.

Distributes the water over the large shower disc, so your whole body is completely enveloped in well-being drops.

Defines the individually utilisable area between basin and mixer, for all possible applications.

## Technologies

Combines water with a generous amount of air. For a soft, splash-free water jet and rich, full shower drops.

Distributes the water over the large shower disc, so your whole body is completely enveloped in well-being drops.

## Spray modes

Gentle rainfall with airenriched drops.

Powerful surge spray for generous coverage.

Concentrated beneficial massage spray.

silicone nubs.

simply by rubbing the flexible

Keeps the flow to a minimum to save water and energy without any performance. For lasting pleasure.

Rain Air XL

full width.

Mix

spray.

Soft shower rain over the

shower rain and dynamic

A combination of soft

Defines the individually utilisable area between basin and mixer, for all possible applications.

Dynamic, revitalising massage spray.

Perfect for rinsing shampoo out of your hair.

Finishes The addition of the finish gives the order number (#) eight digits. Example: **28500,-000** = Chrome 000 Chrome | 400 White/chrome | 800 Stainless steel-optic | 820 Brushed nickel