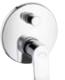

#### Manual control – exposed

Exposed mixers are mounted on the wall and connected to the existing water supply. Highly recommended if only the mixer or thermostat is to be replaced in your bathroom refurbishment.

## Exposed-mounted mixer for one shower.

Single-lever mixer to manually control water volume and temperature.