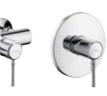

#### Talis<sup>®</sup> Classic

**Metris**<sup>®</sup> Classic Single lever bath mixer # 31478,-000,-820 (shown left)

**Metris**<sup>®</sup> Classic Single lever shower mixer Exposed # 31672,-000,-820 (shown left)

Concealed # 31676,-000,-820 (shown right)

Talis<sup>®</sup> Classic Single lever bath mixer Exposed #14140,-000,-820 (shown left)

Talis<sup>®</sup> Classic Single lever shower mixer Exposed # 14161,-000,-820 (shown left)