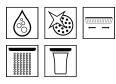

## Technologies

Combines water with a generous amount of air. For a soft, splash-free water jet and rich, full shower drops.

Distributes the water over the large shower disc, so your whole body is completely enveloped in well-being drops.

## Spray modes

Gentle rainfall with airenriched drops.

Powerful surge spray for generous coverage.

Concentrated beneficial massage spray.

silicone nubs.

simply by rubbing the flexible

Keeps the flow to a minimum to save water and energy without any performance. For lasting pleasure.

Rain Air XL

full width.

Mix

spray.

Soft shower rain over the

shower rain and dynamic

A combination of soft

Defines the individually utilisable area between basin and mixer, for all possible applications.

Dynamic, revitalising massage spray.

Perfect for rinsing shampoo out of your hair.

Finishes The addition of the finish gives the order number (#) eight digits. Example: **28500,-000** = Chrome 000 Chrome | 400 White/chrome | 800 Stainless steel-optic | 820 Brushed nickel