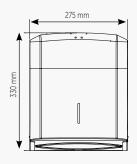

#### DT0303 · DT0303C · DT0303CS TECHNICAL SPECIFICATIONS

| Body and lid thickness          | 0.8 mm                     |
|---------------------------------|----------------------------|
| Weight (empty)                  | 3.1 Kg                     |
| Paper reel                      | max. Ø250 mm               |
| Height of paper roll            | 270 mm                     |
| Recommended installation height | 130-160 cm at lower point  |
| Installation height 🚯           | 85 - 120 cm at lower point |