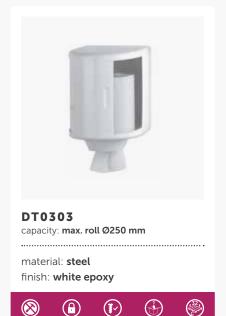

#### DT0303 · DT0303C · DT0303CS COMPONENTS AND MATERIALS

- Drainage holes in the lower part to prevent eventual accumulation of water inside the dispenser
- Sliding access door with a recessed grip for opening and closing
- Thermoplastic body for roll of paper towels
- System for optimizing the issue of paper
- Front sliding door which allows it to be mounted under shelves and makes it easy to replenish the towels
- Jagged edge on dispenser to facilitate tearing of paper
- Lock with standard Mediclinics key
- Suitable for food handling establishments

#### DT0303 · DT0303C · DT0303CS TECHNICAL SPECIFICATIONS

| Body and lid thickness          | 0.8 mm                     |
|---------------------------------|----------------------------|
| Weight (empty)                  | 3.1 Kg                     |
| Paper reel                      | max. Ø250 mm               |
| Height of paper roll            | 270 mm                     |
| Recommended installation height | 130-160 cm at lower point  |
| Installation height 🚯           | 85 - 120 cm at lower point |