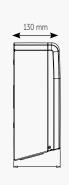

#### DT0303 · DT0303C · DT0303CS TECHNICAL SPECIFICATIONS

| Body and lid thickness          | 0.8 mm                     |
|---------------------------------|----------------------------|
| Weight (empty)                  | 3.1 Kg                     |
| Paper reel                      | max. Ø250 mm               |
| Height of paper roll            | 270 mm                     |
| Recommended installation height | 130-160 cm at lower point  |
| Installation height 🚯           | 85 - 120 cm at lower point |