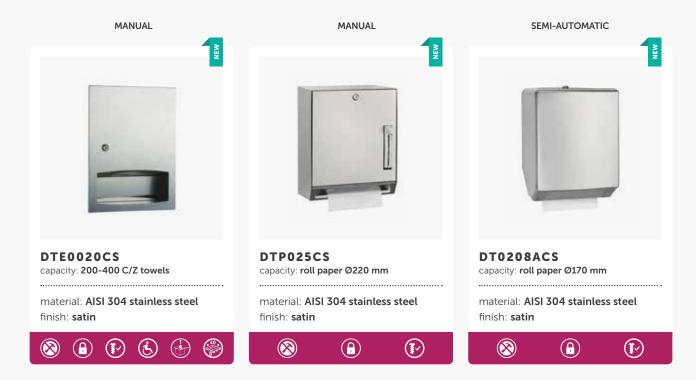

#### DTE0020CS · DTP025CS · DT0208ACS COMPONENTS AND MATERIALS

- DTE0020CS
- Fully welded structure
- One-piece frame
- Towel tray with bound edging to dispense towels without tearing
- · Lock and special key supplied
- DTP025CS

DTE0020CS

- Operated by means of a lever. According to the lever stroke, paper of 64, 102 or 127 mm
- The design of the paper outlet prevents the paper from tearing
- Automatic transfer mechanism shall dispense towels from stub roll before starting new roll
- Door shall be attached to cabinet at side with a full length multi-staked stainless steel piano hinge

- Front lock with a special key provided permanently affixed to the inside rear panel to illustrate correct paper loading, length preset pin selection and stub roll transfer
- DT0208ACS
- Semi-automatic operation. The user pulls the paper, down tears it off and automatically a new service paper is dispensed
- The cover shall be attached to the back with two pivots and shall be held closed with a tumbler key lock
- Structural assembly of all components shall be of welded construction
- An operation label shall be provided permanently affixed to the inside rear panel to illustrate the correct paper loading, length preset pin selection

#### DTE0020CS · DTP025CS · DTP0208ACS TECHNICAL SPECIFICATIONS

DT0208ACS

| Body and lid thickness                | 0.8 mm               | Body and                           | l lid thickness | 0.8 mm                     |          |
|---------------------------------------|----------------------|------------------------------------|-----------------|----------------------------|----------|
| Weight (empty)                        | 4.2 Kg               | Dispensed paper towel width 205 mm |                 |                            | -        |
| Capacity of folded towels in C/Z      | 200 - 400 units      |                                    |                 |                            |          |
| Recommended installation height 115-1 | 45 cm at lower point |                                    |                 |                            |          |
| Installation height 🚷 70 - 1          | 05 cm at lower point | Installatio                        | on height 🚯     | 85 - 120 cm at lower point |          |
|                                       |                      |                                    |                 |                            | 250 mm   |
| DTP025CS                              |                      |                                    | DTE0020CS       | DTP025CS                   |          |
| Body and lid thickness                | 0.8 mm               | 9 <u>0 m</u> m                     | 330 mm ——       |                            |          |
| Weight (empty)                        | 4.5 Kg               |                                    |                 | 270 mm                     |          |
| Main paper roll diameter              | max. Ø220 mm         | <u>+</u>                           |                 |                            | 372      |
| Secondary paper roll diameter         | max. Ø100 mm         |                                    |                 | 405 mm                     |          |
| Dispensed paper towel width           | from 200 to 230 mm   | 0 mu                               | .               | 405                        | 287 mm   |
| Recommended installation height 115-1 | 45 cm at lower point | 36                                 |                 |                            | 287 mm   |
| Installation height  70-1             | 05 cm at lower point | <u> </u>                           |                 | 314 mm                     | <u>*</u> |
|                                       |                      |                                    |                 | 229 mm                     |          |
|                                       |                      |                                    |                 |                            |          |