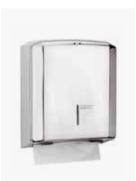

towels with C/Z folds / wall mounted



**DT2106** capacity: 400-600 C/Z towels

material: steel finish: white epoxy











**DT2106B** 

capacity: 400-600 C/Z towels

material: steel

finish: matte black epoxy





**DT2106C** 

capacity: 400-600 C/Z towels

material: AISI 304 stainless steel finish: bright





**DT2106CS** 

capacity: 400-600 C/Z towels

material: AISI 304 stainless steel finish: satin









#### DT2106 · DT2106B · DT2106C · DT2106CS COMPONENTS AND MATERIALS

- Fully welded structure
- The design of the paper outlet prevents the paper from
- Door fixed to the body with two rivets, allowing it to be swung open for paper replacement
- Front lock with a special key provided for an easy paper replacement
- Content viewer on the front
- Back-plate with multiple slots for easy installation
- Lock with standard Mediclinics key

#### DT2106 · DT2106B · DT2106C · DT2106CS TECHNICAL SPECIFICATIONS

| Body and lid thickness          | 0.8 mm                     |
|-----------------------