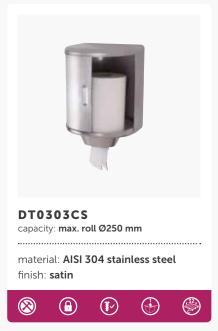

#### DT0303 · DT0303C · DT0303CS COMPONENTS AND MATERIALS

- Drainage holes in the lower part to prevent eventual accumulation of water inside the dispenser
- Sliding access door with a recessed grip for opening and closing
- Thermoplastic body for roll of paper towels
- System for optimizing the issue of paper
- Front sliding door which allows it to be mounted under shelves and makes it easy to replenish the towels
- Jagged edge on dispenser to facilitate tearing of paper
- Lock with standard Mediclinics key
- Suitable for food handling establishments

#### DT0303 · DT0303C · DT0303CS TECHNICAL SPECIFICATIONS

| Body and lid thickness          | 0.8 mm                     |
|---------------------------------|----------------------------|
| Weight (empty)                  | 3.1 Kg                     |
| Paper reel                      | max. Ø250 mm               |
| Height of paper roll            | 270 mm                     |
| Recommended installation height | 130-160 cm at lower point  |
| Installation height 🚯           | 85 - 120 cm at lower point |

#### DT0303 · DT0303C · DT0303CS

recessed - wall mounted / roll