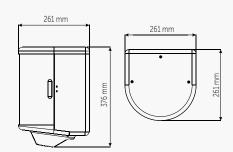

#### DT0303 · DT0303C · DT0303CS TECHNICAL SPECIFICATIONS

| Body and lid thickness          | 0.8 mm                     |
|---------------------------------|----------------------------|
| Weight (empty)                  | 3.1 Kg                     |
| Paper reel                      | max. Ø250 mm               |
| Height of paper roll            | 270 mm                     |
| Recommended installation height | 130-160 cm at lower point  |
| Installation height 🚯           | 85 - 120 cm at lower point |

#### DT0303 · DT0303C · DT0303CS

recessed - wall mounted / roll