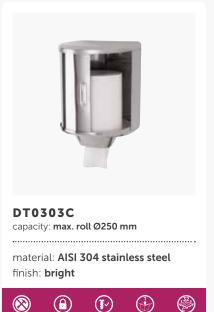

#### DT0303 · DT0303C · DT0303CS COMPONENTS AND MATERIALS

- Drainage holes in the lower part to prevent eventual accumulation of water inside the dispenser
- Sliding access door with a recessed grip for opening and closing
- Thermoplastic body for roll of paper towels
- System for optimizing the issue of paper
- Front sliding door which allows it to be mounted under shelves and makes it easy to replenish the towels
- Jagged edge on dispenser to facilitate tearing of paper
- Lock with standard Mediclinics key
- Suitable for food handling establishments

#### DT0303 · DT0303C · DT0303CS TECHNICAL SPECIFICATIONS

| Body and lid thickness          | 0.8 mm                     |
|---------------------------------|----------------------------|
| Weight (empty)                  | 3.1 Kg                     |
| Paper reel                      | max. Ø250 mm               |
| Height of paper roll            | 270 mm                     |
| Recommended installation height | 130-160 cm at lower point  |
| Installation height 🚯           | 85 - 120 cm at lower point |

#### DT0303 · DT0303C · DT0303CS

recessed - wall mounted / roll